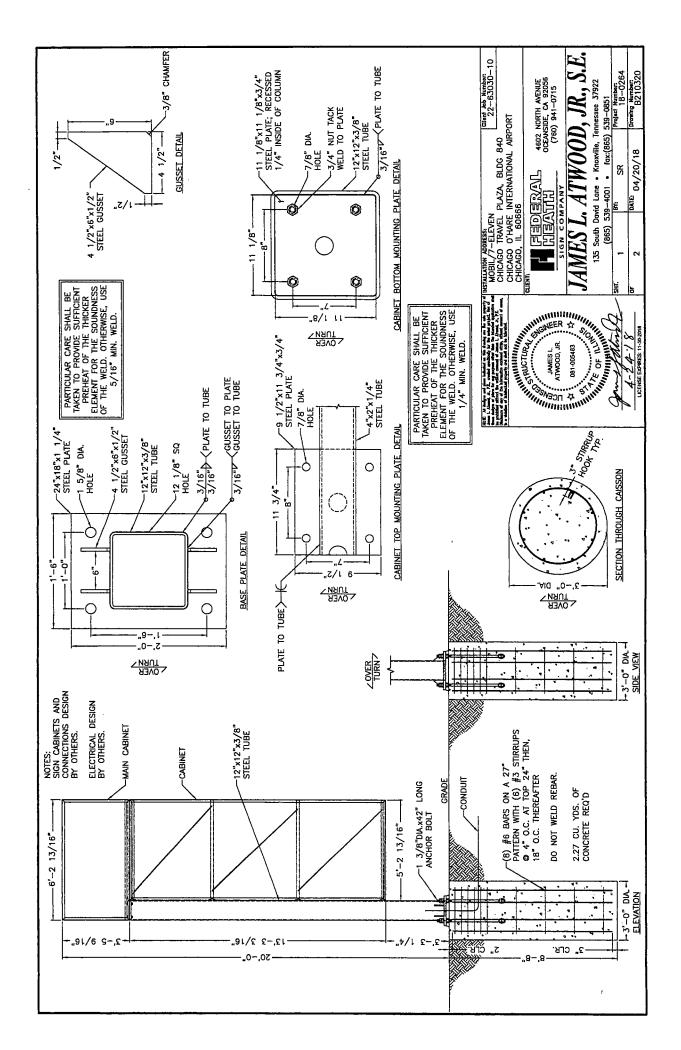

## **COUNCIL ORDER**

RE: Approval of sign over 100 square feet in area or over 24 feet above grade

ORDERED, that the City Council hereby approves the following sign application submitted by:

| Applicant*: Mobil - Chicago Travel Plaza LLC                                                                |
|-------------------------------------------------------------------------------------------------------------|
| (* The Applicant is the owner of the real property or the business tenant of the real property. Do not list |
| the sign contractor, sign erector, sign company or advertising entity in the above space.)                  |
| This Order approves the following sign in accordance with Municipal Code of Chicago Section 13-20-680:      |
| Address of Sign: 11601 W. Touhy Ave., Bldg. 840 Chicago, IL 606_66                                          |
| Zoning District: M1-1                                                                                       |
| DOB Sign Permit Application #:100861440                                                                     |
| Sign Details: X OR Off-premise                                                                              |
| 2. Static sign OR Dynamic-image display sign X                                                              |
| 3. Number of sign faces 2                                                                                   |
| 4. Projecting over the public way <u>NO</u> (Yes or No) If yes, Public Way Use #:                           |
| 5. Dimensions: Length <u>6</u> feet <u>2</u> inches Height <u>16</u> feet <u>9</u> inches                   |
| Total square feet in area: $103$ feet inches                                                                |
| 6. Height above grade: <u>3</u> feet <u>0</u> inches                                                        |
| 7. Elevation (side of building or lot where the sign will be erected):                                      |
| 8. Name of Sign Contractor/Erector: Olympix Signs, Inc.                                                     |

2 Alderman

Ward

| _       | Exxo          | nMobil Type B Gemini I                   | mage                                                                                  |            |                                |  |  |
|---------|---------------|------------------------------------------|---------------------------------------------------------------------------------------|------------|--------------------------------|--|--|
| Cu      | istomer Name: | ne: PMG Chicago Travel Center Chicago IL |                                                                                       |            |                                |  |  |
| 20' OAH |               | ID Sign                                  | 3' 5-9/16'' x 6' 2-13<br>not included on quote<br>Pricer/ancillary sign<br>13'4 X 5'2 | 3/16       | SQ<br>footage<br>w/ID<br>91 55 |  |  |
| ↓ []    |               |                                          |                                                                                       |            |                                |  |  |
|         | Dime          | nsions                                   | Pricer/ancıllary sign                                                                 | dimensions | SQ<br>footage<br>w/ID          |  |  |
| al      | Sign          | 3' 5-9/16" x 6' 2-13/16                  | 13'4 X 5'2                                                                            | 9 PNL      | 91 55                          |  |  |

| Dimensions                   |                          | Pricer/ancillary sign dimensions |       | w/ID  |
|------------------------------|--------------------------|----------------------------------|-------|-------|
| ID Sign                      | 3' 5-9/16" x 6' 2-13/16  | 13'4 X 5'2                       | 9 PNL | 91 55 |
| Pricers & Ancillaries -1x    | 1' 5-11/16 x 5' 2-13/16" | 11'10 X 5'2                      | 8 PNL | 83 75 |
| pricers and Ancillaries - 2x | 2' 11-3/8 x 5' 2-13/16"  | 10'4 X 5'2                       | 7 PNL | 73 95 |
| Overall Ht. of System        | 21' 8"                   | 8'10 X 5'2                       | 6 PNL | 68 15 |
|                              |                          | 7'4 X 5'2                        | 5 PNL | 60 35 |
|                              |                          | 5'11 X 5'2                       | 4 PNL | 52 55 |
|                              |                          | 4'5 X 5'2                        | 3 PNL | 44 75 |
|                              |                          | 3' x 5'2                         | 2 PNL | 36 95 |
|                              |                          | 1'6 x 5'2                        | 1 PNL | 29 15 |