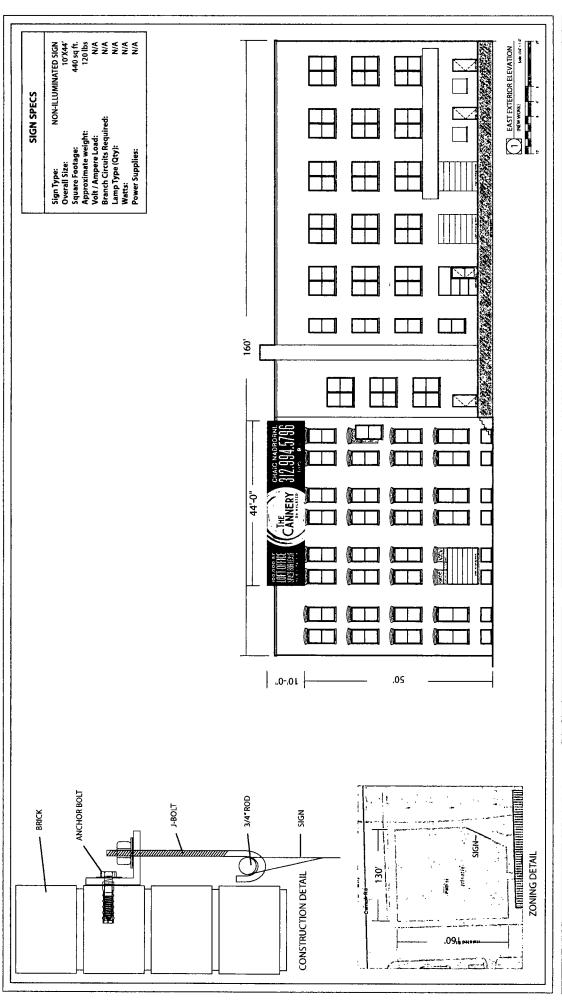

#### **COUNCIL ORDER**

| RE: Approval of sign over 100 square feet in area or over 24 feet above grade                                                                                                                                                                                                                                                                                                                                |
|--------------------------------------------------------------------------------------------------------------------------------------------------------------------------------------------------------------------------------------------------------------------------------------------------------------------------------------------------------------------------------------------------------------|
| ORDERED, that the City Council hereby approves the following sign application submitted by:                                                                                                                                                                                                                                                                                                                  |
| Applicant*: THE CANNERY ON HALSTED  (* The Applicant is the owner of the real property or the business tenant of the real property. Do not list                                                                                                                                                                                                                                                              |
| the sign contractor, sign erector, sign company or advertising entity in the above space.)                                                                                                                                                                                                                                                                                                                   |
| This Order approves the following sign in accordance with Municipal Code of Chicago Section 13-20-680:                                                                                                                                                                                                                                                                                                       |
| Address of Sign: 2201 S. HALSTED STREET Chicago, IL 606 08                                                                                                                                                                                                                                                                                                                                                   |
| Zoning District: PMD-11                                                                                                                                                                                                                                                                                                                                                                                      |
| DOB Sign Permit Application #: 100860242                                                                                                                                                                                                                                                                                                                                                                     |
| Sign Details:  1. On-premise OR Off-premise                                                                                                                                                                                                                                                                                                                                                                  |
| 2. Static sign X OR Dynamic-image display sign                                                                                                                                                                                                                                                                                                                                                               |
|                                                                                                                                                                                                                                                                                                                                                                                                              |
| 3. Number of sign faces                                                                                                                                                                                                                                                                                                                                                                                      |
| 4. Projecting over the public way No (Yes or No) If yes, Public Way Use #: N/A                                                                                                                                                                                                                                                                                                                               |
| 5. Dimensions: Length 44 feet 0 inches Height 10 feet 0 inches                                                                                                                                                                                                                                                                                                                                               |
| Total square feet in area: $\frac{440}{}$ feet $\frac{0}{}$ inches                                                                                                                                                                                                                                                                                                                                           |
| 6. Height above grade: 60 feet 0 inches                                                                                                                                                                                                                                                                                                                                                                      |
| 7. Elevation (side of building or lot where the sign will be erected): EAST                                                                                                                                                                                                                                                                                                                                  |
| 8. Name of Sign Contractor/Erector: LEGACY SIGN GROUP, LLC                                                                                                                                                                                                                                                                                                                                                   |
| To be legal, such sign shall comply with all provisions of Title 17 of the Chicago Municipal Code ("Zoning Ordinance") and all other provisions of the Municipal Code governing the permitting, construction and maintenance and removal of signs and sign structures. Failure of the applicant and the applicant's successors to comply shall be grounds for invalidation or revocation of the sign permit. |
| Valut Thorn 11                                                                                                                                                                                                                                                                                                                                                                                               |
| Alderman //                                                                                                                                                                                                                                                                                                                                                                                                  |

CLIENT APPROVAL:

REVISIONS: 1. rev 1-6-20

DATE: 12-19-2019

The Cannery 2201 S. Halsted Chicago, IL

PROJECT.

By signing this pmil, I understand that I am accepting all aspects of this drawing. This includes artwork, specifications, dimensions, spelling, and all other representations herein. I also understand to clor representations on this pmil are approximate, and may not match actual colors produced.

DRAWING #: SO-0079-2

REP: Shaun O'Brien 219-406-0218

DESIGNER: Shaun O'Brien

GROUP \_ 316 N 325 East, Valparaiso, IN 46383