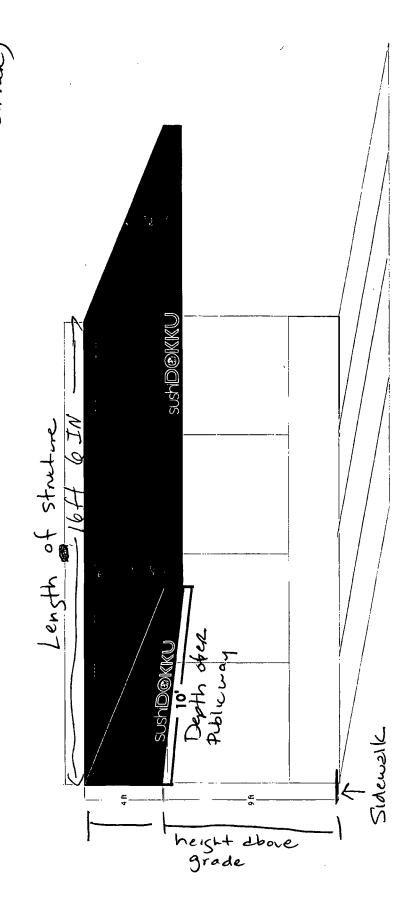

Said Awning(s) at N. Green Street measure(s):

One (1) at sixteen point five (16.5) feet in length, and ten (10) feet in width for a total of one hundred sixty-five (165) square feet.

The location of said privilege shall be as shown on prints kept on file with the Department of Business Affairs and Consumer Protection and the Office of the City Clerk.