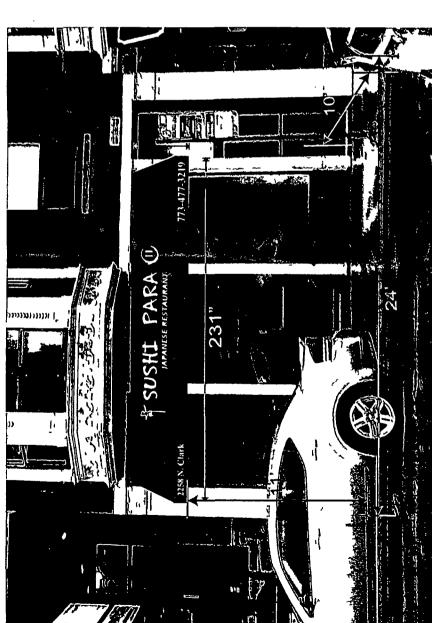

Said Awning(s) at N. Clark measure(s):

One (1) at nineteen point two five (19.25) feet in length, and three (3) feet in width for a total of fifty-seven point seven five (57.75) square feet.

The location of said privilege shall be as shown on prints kept on file with the Department of Business Affairs and Consumer Protection and the Office of the City Clerk.

1X1 GALVANIZED SQUARE TUBING

**Z BRACKETS** 

METAL SCREW

36" 773-477-3219 SUSHI PARA 231" 2258 N. Clark

| property of Monsibic Incout our written permission                                                                                                                                                 | MONSIBIC                                                                 |
|----------------------------------------------------------------------------------------------------------------------------------------------------------------------------------------------------|--------------------------------------------------------------------------|
| All sign designs and concepts shown here are confidential and are the property of Monsibic Inc<br>They are not to be distributed exhibited copied or otherwise used without our written permission | COMPUTER GENERATED COLORS ARE NOT A TRUE MATCH TO ANY PMS VINYL OR PAINT |