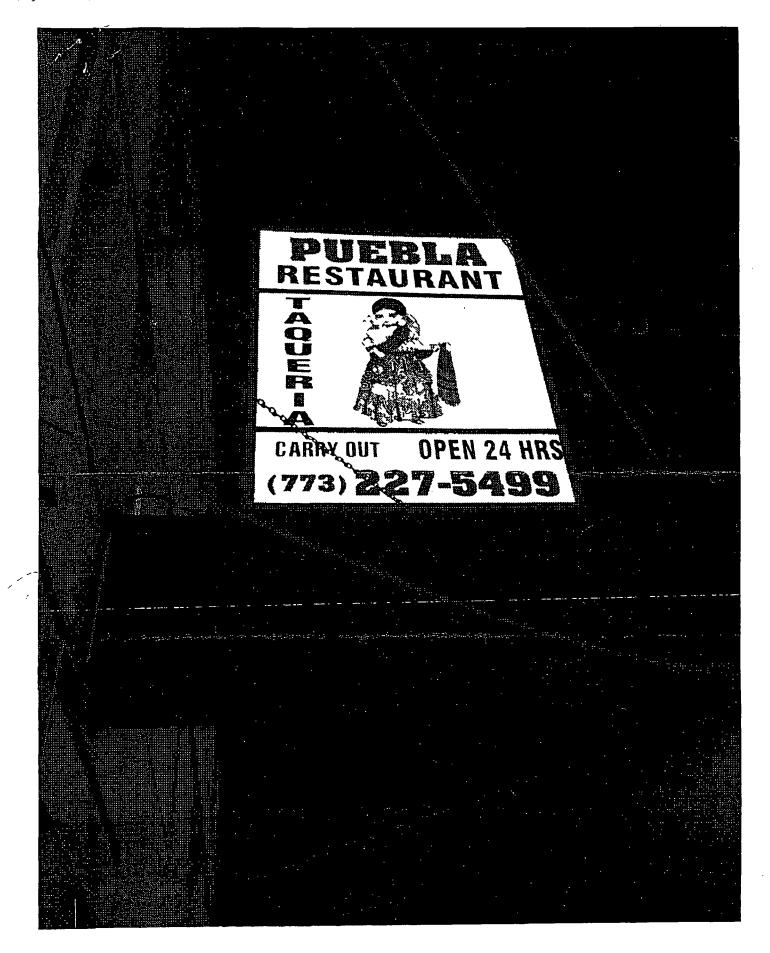

Grant(s) of privilege in public way for Restaurant Puebla

**Committee(s) Assignment:** 

Committee on Transportation and Public Way

ORDINANCE
RESTAURANT PUEBLA
Acct. No. 13082 - 1
Permit No. 1143777

Be It Ordained by the City Council of the City of Chicago:

SECTION 1. Permission and authority are hereby given and granted to RESTAURANT PUEBLA, upon the terms and subject to the conditions of this ordinance to maintain and use one (1) sign(s) projecting over the public right-of-way attached to its premises known as 2658-2664 N. Milwaukee Ave..

Said sign structure(s) measures as follows; along N. MILWAUKEE: One (1) at ten (10) feet in length, eleven (11) feet in height and twelve (12) feet above grade level.

The location of said privilege shall be as shown on prints kept on file with the Department of Business Affairs and Consumer Protection and the Office of the City Clerk.