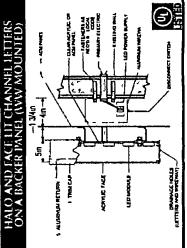

# NEW ILLUMINATED WIREWAY. AND BACKER-MOUNTED REVERSE AND FACE-LIT CHANNEL LETTERS - 3020 DENTAL ASSC.

| HALO AND FACE LIT CHANNEL LETTERS<br>ON A BACKER PANEL (IVW MOUNTED) | All Developments of the property of the proper | ONCOMMENT TOWNS (STEED   |
|----------------------------------------------------------------------|--------------------------------------------------------------------------------------------------------------------------------------------------------------------------------------------------------------------------------------------------------------------------------------------------------------------------------------------------------------------------------------------------------------------------------------------------------------------------------------------------------------------------------------------------------------------------------------------------------------------------------------------------------------------------------------------------------------------------------------------------------------------------------------------------------------------------------------------------------------------------------------------------------------------------------------------------------------------------------------------------------------------------------------------------------------------------------------------------------------------------------------------------------------------------------------------------------------------------------------------------------------------------------------------------------------------------------------------------------------------------------------------------------------------------------------------------------------------------------------------------------------------------------------------------------------------------------------------------------------------------------------------------------------------------------------------------------------------------------------------------------------------------------------------------------------------------------------------------------------------------------------------------------------------------------------------------------------------------------------------------------------------------------------------------------------------------------------------------------------------------------|--------------------------|
| HALO AND FACE II<br>ON A BACKER PANI                                 | SALCEMAN STATE THE SALCE OF SA | - INVESTIGATION BELLITTI |

Letters are Stud mounted with 1 3/4" Space from Backer penel Need Survey for Electric Hook Up

Notes

Required Survey

White LED (Reverse and Face Lighting)

Humination

Painted Alum Pantone White Painted to match building fascia 8500 051 Gentian Blue 8500 614 Reed Green

White Acrylic White

Quantily
O A H
O A W
Total Sq Ft
Face
Trim Cap
Returns
Raceway

One(1) Set 4 11 6 -2

| 1020C | CITYISTATE | di2 | mon a soming has wow OM | PHONE 630 23 |
|-------|------------|-----|-------------------------|--------------|
|       | Ų          | 1   | <b>\</b> .              |              |