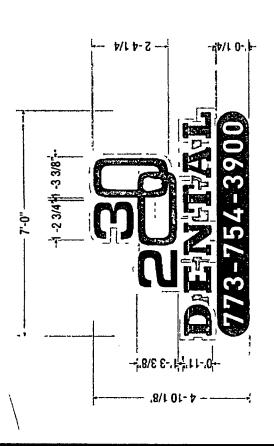

Said sign structure(s) measures as follows; along W. Montrose Avenue:

One (1) at seven (7) feet in length, four point nine two (4.92) feet in height and fifteen (15) feet above grade level.

Said sign structure(s) measures as follows; along W. Montrose Avenue:

One (1) at six point three three (6.33) feet in length, one point nine two (1.92) feet in height and twelve point eight three (12.83) feet above grade level.

Said sign structure(s) measures as follows; along W. Montrose Avenue:

One (1) at eight point five (8.5) feet in length, one point nine two (1.92) feet in height and twelve point eight three (12.83) feet above grade level.

Said sign structure(s) measures as follows; along W. Mointrose Avenue:

One (1) at seven point five (7.5) feet in length, one point nine two (1.92) feet in height and twelve point eight three (12.83) feet above grade level.

The location of said privilege shall be as shown on prints kept on file with the Department of Business Affairs and Consumer Protection and the Office of the City Clerk.