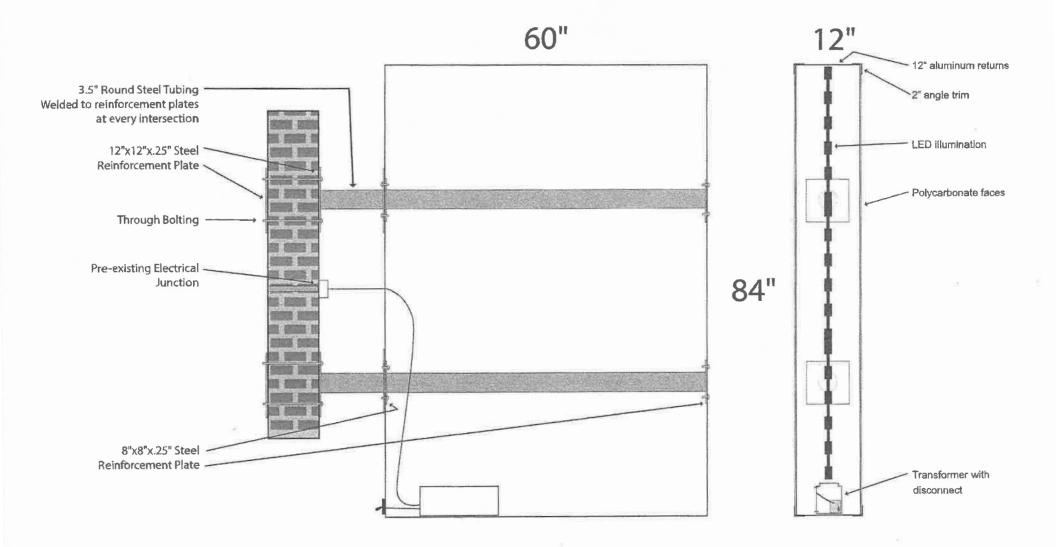

#### **COUNCIL ORDER**

| RE: Approval of sign over 100 square feet in area or over 24 feet above grade                                                                                                                                                                                                                                                                                                                                |
|--------------------------------------------------------------------------------------------------------------------------------------------------------------------------------------------------------------------------------------------------------------------------------------------------------------------------------------------------------------------------------------------------------------|
| ORDERED, that the City Council hereby approves the following sign application submitted by:                                                                                                                                                                                                                                                                                                                  |
| Applicant*:                                                                                                                                                                                                                                                                                                                                                                                                  |
| This Order approves the following sign in accordance with Municipal Code of Chicago Section 13-20-680:                                                                                                                                                                                                                                                                                                       |
| Address of Sign: 3714 W 26thChicago, IL 60623                                                                                                                                                                                                                                                                                                                                                                |
| Zoning District: B3-2                                                                                                                                                                                                                                                                                                                                                                                        |
| DOB Sign Permit Application #: 100863927                                                                                                                                                                                                                                                                                                                                                                     |
| Sign Details:  1. On-premise OR Off-premise                                                                                                                                                                                                                                                                                                                                                                  |
| 2. Static sign X OR Dynamic-image display sign                                                                                                                                                                                                                                                                                                                                                               |
| 3. Number of sign faces 2                                                                                                                                                                                                                                                                                                                                                                                    |
| 4. Projecting over the public way Y (Yes or No) If yes, Public Way Use #:                                                                                                                                                                                                                                                                                                                                    |
| 5. Dimensions: Length 6 feet 0 inches Height 7 feet 0 inches                                                                                                                                                                                                                                                                                                                                                 |
| Total square feet in area: 43 feet inches                                                                                                                                                                                                                                                                                                                                                                    |
| 6. Height above grade: 20 feet inches                                                                                                                                                                                                                                                                                                                                                                        |
| 7. Elevation (side of building or lot where the sign will be erected):                                                                                                                                                                                                                                                                                                                                       |
| 8. Name of Sign Contractor/Erector: Utimate Sign                                                                                                                                                                                                                                                                                                                                                             |
| To be legal, such sign shall comply with all provisions of Title 17 of the Chicago Municipal Code ("Zoning Ordinance") and all other provisions of the Municipal Code governing the permitting, construction and maintenance and removal of signs and sign structures. Failure of the applicant and the applicant's successors to comply shall be grounds for invalidation or revocation of the sign permit. |
| Mila O. Rulizz                                                                                                                                                                                                                                                                                                                                                                                               |
| Alderman Ward                                                                                                                                                                                                                                                                                                                                                                                                |