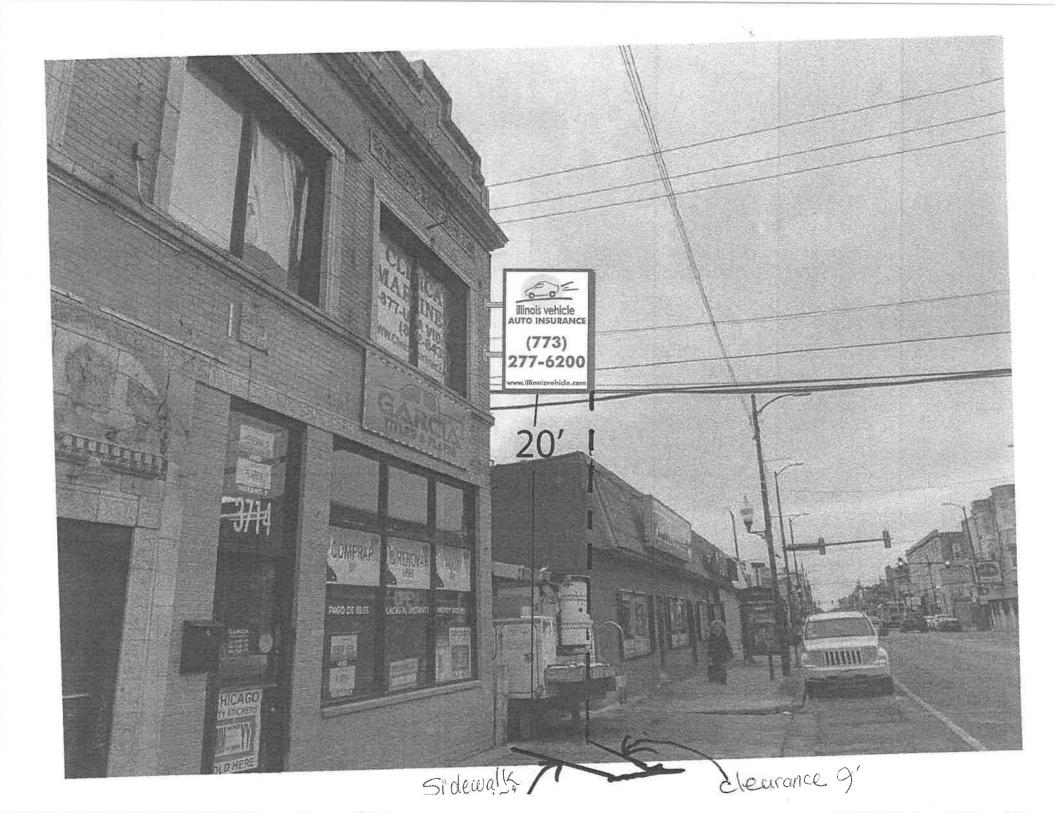

#### **COUNCIL ORDER**

| RE: Approval of sign over 100 square feet in area or over 24 feet above grade                                                                                                                                                                                                                                                                                                                                |
|--------------------------------------------------------------------------------------------------------------------------------------------------------------------------------------------------------------------------------------------------------------------------------------------------------------------------------------------------------------------------------------------------------------|
| ORDERED, that the City Council hereby approves the following sign application submitted by:                                                                                                                                                                                                                                                                                                                  |
| Applicant*:                                                                                                                                                                                                                                                                                                                                                                                                  |
| This Order approves the following sign in accordance with Municipal Code of Chicago Section 13-20-680:                                                                                                                                                                                                                                                                                                       |
| Address of Sign: 3714 W 26thChicago, IL 60623                                                                                                                                                                                                                                                                                                                                                                |
| Zoning District: B3-2                                                                                                                                                                                                                                                                                                                                                                                        |
| DOB Sign Permit Application #: 100863927                                                                                                                                                                                                                                                                                                                                                                     |
| Sign Details:  1. On-premise OR Off-premise                                                                                                                                                                                                                                                                                                                                                                  |
| 2. Static sign X OR Dynamic-image display sign                                                                                                                                                                                                                                                                                                                                                               |
| 3. Number of sign faces 2                                                                                                                                                                                                                                                                                                                                                                                    |
| 4. Projecting over the public way Y (Yes or No) If yes, Public Way Use #:                                                                                                                                                                                                                                                                                                                                    |
| 5. Dimensions: Length 6 feet 0 inches Height 7 feet 0 inches                                                                                                                                                                                                                                                                                                                                                 |
| Total square feet in area: 43 feet inches                                                                                                                                                                                                                                                                                                                                                                    |
| 6. Height above grade: 20 feet inches                                                                                                                                                                                                                                                                                                                                                                        |
| 7. Elevation (side of building or lot where the sign will be erected):                                                                                                                                                                                                                                                                                                                                       |
| 8. Name of Sign Contractor/Erector: Utimate Sign                                                                                                                                                                                                                                                                                                                                                             |
| To be legal, such sign shall comply with all provisions of Title 17 of the Chicago Municipal Code ("Zoning Ordinance") and all other provisions of the Municipal Code governing the permitting, construction and maintenance and removal of signs and sign structures. Failure of the applicant and the applicant's successors to comply shall be grounds for invalidation or revocation of the sign permit. |
| Mila O. Rulizz                                                                                                                                                                                                                                                                                                                                                                                               |
| Alderman Ward                                                                                                                                                                                                                                                                                                                                                                                                |