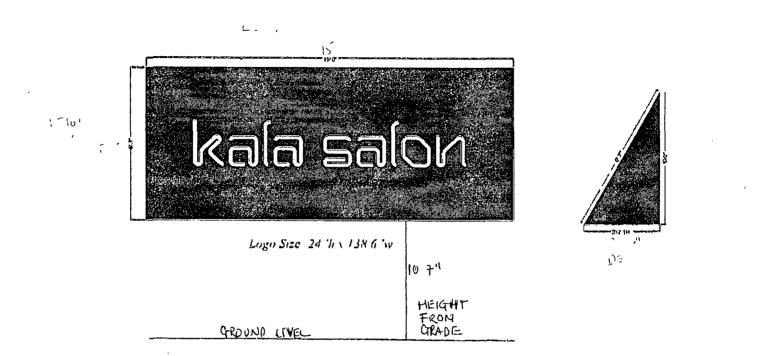

Be It Ordained by the City Council of the City of Chicago:

SECTION 1. Permission and authority are hereby given and granted to KALA WORLD, INC., upon the terms and subject to the conditions of this ordinance to maintain and use, as now constructed, one (1) Awning(s) projecting over the public right-of-way adjacent to its premises known as 689 N Milwaukee Ave.

Said Awning(s) at N. Milwaukee Avenue measure(s):

One (1) at fifteen point five (15.5) feet in length, and three point two five (3.25) feet in width for a total of fifty point three eight (50.38) square feet.

The location of said privilege shall be as shown on prints kept on file with the Department of Business Affairs and Consumer Protection and the Office of the City Clerk.

Said privilege shall be constructed in accordance with plans and specifications approved by the Zoning Department -Signs.

Authority herein given and granted for a period of five (5) years from and after Date of Passage.

Alderman 1 N A

Walter Burnett Jr. 27th Ward

02020-1985

(Fage 2 of 7)

CANOPY DENWINGS PROPERTY LOCATION: 689 N MITLWAUKEE AVE ORGANIZATION'S NAME: KALA WORLD INC