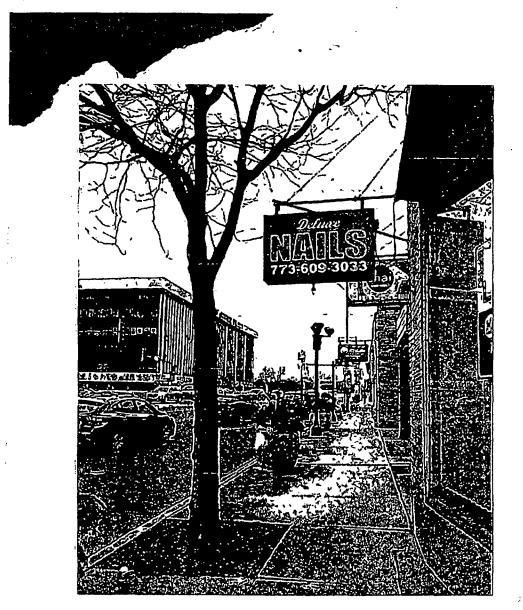

SECTION 1. Permission and authority are hereby given and granted to DELUXE NAILS, LTD, upon the terms and subject to the conditions of this ordinance to maintain and use one (1) sign(s) projecting over the public right-of-way attached to its premises known as 4746 W. Peterson Ave.

Said sign structure(s) measures as follows; along W. Peterson Avenue: One (1) at six (6) feet in length, three (3) feet in height and fifteen (15) feet above grade level.

The location of said privilege shall be as shown on prints kept on file with the Department of Business Affairs and Consumer Protection and the Office of the City Clerk.