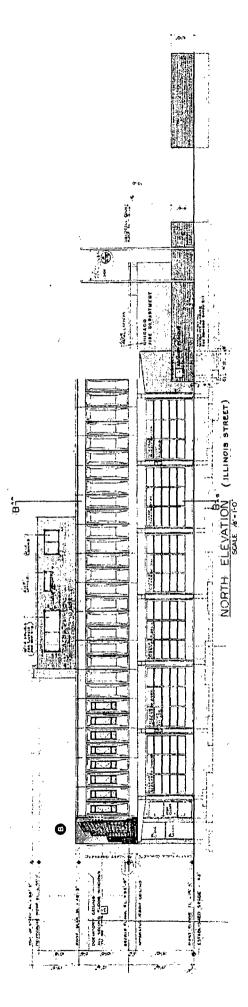

### **COUNCIL ORDER**

| RE: Approval of sign over 100 square feet in area or over 24 feet above grade                                                                                                                                                                                                                                                                                                                                |
|--------------------------------------------------------------------------------------------------------------------------------------------------------------------------------------------------------------------------------------------------------------------------------------------------------------------------------------------------------------------------------------------------------------|
| ORDERED, that the City Council hereby approves the following sign application submitted by:                                                                                                                                                                                                                                                                                                                  |
| Applicant*: EC 42 Developer, LLC  (* The Applicant is the owner of the real property or the business tenant of the real property. Do not list the sign contractor, sign erector, sign company or advertising entity in the above space.)                                                                                                                                                                     |
| This Order approves the following sign in accordance with Municipal Code of Chicago Section 13-20-680:                                                                                                                                                                                                                                                                                                       |
| Address of Sign: 444 N Dearborn (Other address: 450 N Dearborn) Chicago, IL 606 54                                                                                                                                                                                                                                                                                                                           |
| Zoning District: PD 1429                                                                                                                                                                                                                                                                                                                                                                                     |
| DOB Sign Permit Application #: 100863168                                                                                                                                                                                                                                                                                                                                                                     |
| Sign Details:  1. On-premise OR Off-premise                                                                                                                                                                                                                                                                                                                                                                  |
| 2. Static sign X OR Dynamic-image display sign                                                                                                                                                                                                                                                                                                                                                               |
| 3. Number of sign faces 1                                                                                                                                                                                                                                                                                                                                                                                    |
| 4. Projecting over the public way N (Yes or No) If yes, Public Way Use #:                                                                                                                                                                                                                                                                                                                                    |
| 5. Dimensions: Length 6 feet 10 1/2 feet 16 feet 2 inches                                                                                                                                                                                                                                                                                                                                                    |
| Total square feet in area: $\frac{111}{}$ feet $\frac{0}{}$ inches                                                                                                                                                                                                                                                                                                                                           |
| 6. Height above grade: 15 feet inches                                                                                                                                                                                                                                                                                                                                                                        |
| 7. Elevation (side of building or lot where the sign will be erected): North Elevation                                                                                                                                                                                                                                                                                                                       |
| 8. Name of Sign Contractor/Erector: Cushing and Company                                                                                                                                                                                                                                                                                                                                                      |
| To be legal, such sign shall comply with all provisions of Title 17 of the Chicago Municipal Code ("Zoning Ordinance") and all other provisions of the Municipal Code governing the permitting, construction and maintenance and removal of signs and sign structures. Failure of the applicant and the applicant's successors to comply shall be grounds for invalidation or revocation of the sign permit. |
| Bu 42                                                                                                                                                                                                                                                                                                                                                                                                        |
| Alderman Ward                                                                                                                                                                                                                                                                                                                                                                                                |

# NORTHEAST CORNER

PANEL B 16.167' H x 6.85' W = 110.75 SF