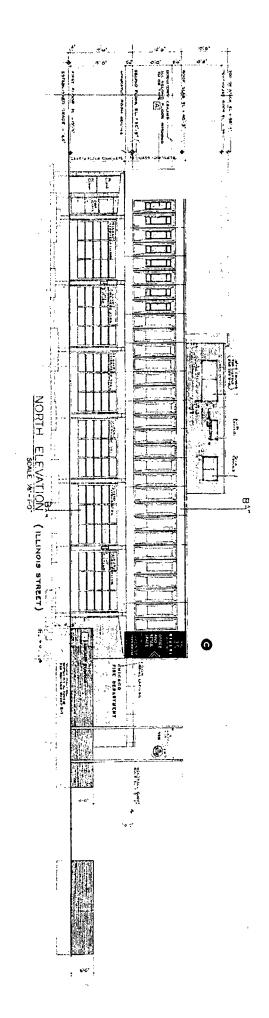

### **COUNCIL ORDER**

| RE: Approval of sign over 100 square feet in area or over 24 feet above grade                                                                                                                                                                                                                                                                                                                                |
|--------------------------------------------------------------------------------------------------------------------------------------------------------------------------------------------------------------------------------------------------------------------------------------------------------------------------------------------------------------------------------------------------------------|
| ORDERED, that the City Council hereby approves the following sign application submitted by:                                                                                                                                                                                                                                                                                                                  |
| Applicant*: EC 42 Developer, LLC (* The Applicant is the owner of the real property or the business tenant of the real property. Do not list the sign contractor, sign erector, sign company or advertising entity in the above space.)                                                                                                                                                                      |
| This Order approves the following sign in accordance with Municipal Code of Chicago Section 13-20-680:                                                                                                                                                                                                                                                                                                       |
| Address of Sign: 444 N Dearborn (Other address: 450 N Dearborn) Chicago, IL 606 54                                                                                                                                                                                                                                                                                                                           |
| Zoning District: PD 1429                                                                                                                                                                                                                                                                                                                                                                                     |
| DOB Sign Permit Application #: 100863169                                                                                                                                                                                                                                                                                                                                                                     |
| Sign Details:  1. On-premise X OR Off-premise                                                                                                                                                                                                                                                                                                                                                                |
| 2. Static sign X OR Dynamic-image display sign                                                                                                                                                                                                                                                                                                                                                               |
| 3. Number of sign faces 1                                                                                                                                                                                                                                                                                                                                                                                    |
| 4. Projecting over the public way N (Yes or No) If yes, Public Way Use #:                                                                                                                                                                                                                                                                                                                                    |
| 5. Dimensions: Length 6 feet 8 1/2 inches Height 16 feet 2 inches                                                                                                                                                                                                                                                                                                                                            |
| Total square feet in area: $\frac{108}{}$ feet $\frac{0}{}$ inches                                                                                                                                                                                                                                                                                                                                           |
| 6. Height above grade: $15$ feet $0$ inches                                                                                                                                                                                                                                                                                                                                                                  |
| 7. Elevation (side of building or lot where the sign will be erected): North Elevation                                                                                                                                                                                                                                                                                                                       |
| 8. Name of Sign Contractor/Erector: Cushing and Company                                                                                                                                                                                                                                                                                                                                                      |
| To be legal, such sign shall comply with all provisions of Title 17 of the Chicago Municipal Code ("Zoning Ordinance") and all other provisions of the Municipal Code governing the permitting, construction and maintenance and removal of signs and sign structures. Failure of the applicant and the applicant's successors to comply shall be grounds for invalidation or revocation of the sign permit. |
| - Bu M - 3 - 42                                                                                                                                                                                                                                                                                                                                                                                              |
| Alderman Ward                                                                                                                                                                                                                                                                                                                                                                                                |

# NORTHWEST CORNER

PANEL C 16.167' H x 6.71' W = 108.5 SF