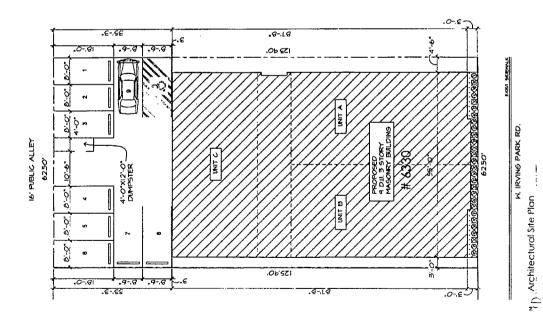

ZONING: B2-3

**LOT AREA**: 62.5x 125.29 = 7830.62 sf.

MINIMUM LOT AREA PER DWELLING UNIT: 874.33 sf.

FLOOR AREA RATIO: 1.80

BUILDING AREA: 14,100 sf.

**OFF-STREET PARKING**: 9 parking spaces

FRONT SETBACK: 3.0 ft.

REAR SETBACK: 35'-3"

SIDE SETBACK: west 3.0' east 4'-6"

**BUILDING HEIGHT: 33.0'** 

Attachments included.

PROPOSED 9

DWELLING UNITS

DISTRICT OF BUILDING

GIANT OF BUILDING