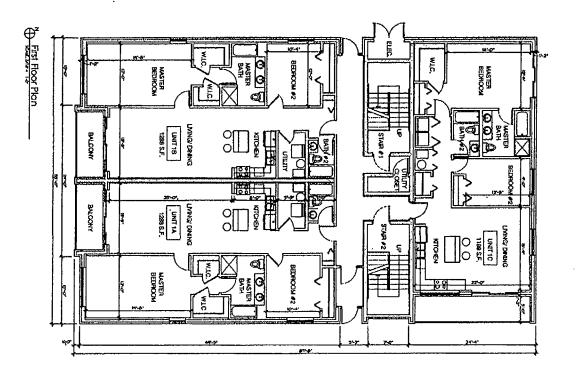

## NARRATIVE AND PLANS FOR THE PROPOSED TYPE 1 REZONING

AT

6328 W. Irving Park Rd., Chicago, IL 38th Ward

The Applicant intends to change the zoning from the existing B3-1 to B2-3 to construct a new 3 story 9 dwelling unit building. This establishment is described as:

ZONING: B2-3

**LOT AREA**: 62.5x 125.29 = 7830.62 sf.

MINIMUM LOT AREA PER DWELLING UNIT: 874.33 sf.

FLOOR AREA RATIO: 1.80

BUILDING AREA: 14,100 sf.

**OFF-STREET PARKING**: 9 parking spaces

FRONT SETBACK: 3.0 ft.

REAR SETBACK: 35'-3"

SIDE SETBACK: west 3.0' east 4'-6"

**BUILDING HEIGHT: 33.0'** 

Attachments included.

PROPOSED 9

DWELLING UNITS

DISTRICT OF BUILDING

GIANT OF BUILDING

G

PROPOSEO 9
DWELLING LINTS
BUILDING
630 W RIVING BARK RD

FINAL FOR PUBLICATION

FINAL FOR FUBLICATION

A-1

lipes, and

PROPOSED 9

DWELLING UNITS

BUILDING

GASD W IRVING PARK RD

CHICAGO \*\*\* ILLINGIS

STOSTINGA SECASI

(I) First Roor Plan

A-Z

Second Floor Plan