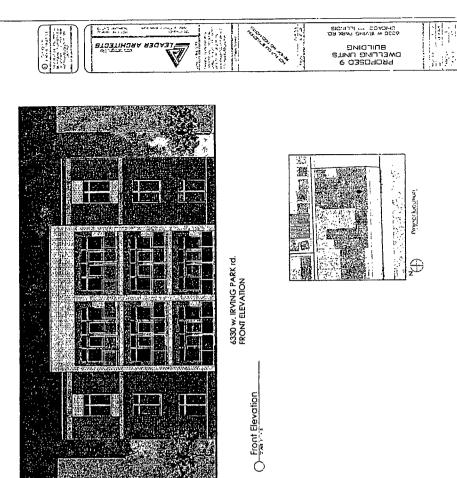

## NARRATIVE AND PLANS FOR THE PROPOSED TYPE 1 REZONING

AT

6328 W. Irving Park Rd., Chicago, IL 38th Ward

The Applicant intends to change the zoning from the existing B3-1 to B2-3 to construct a new 3 story 9 dwelling unit building. This establishment is described as:

G

PROPOSEO 9
DWELLING LINTS
BUILDING
630 W RIVING BARK RD

FINAL FOR PUBLICATION

FINAL FOR FUBLICATION

A-1

lipes, and

PROPOSED 9

DWELLING UNITS