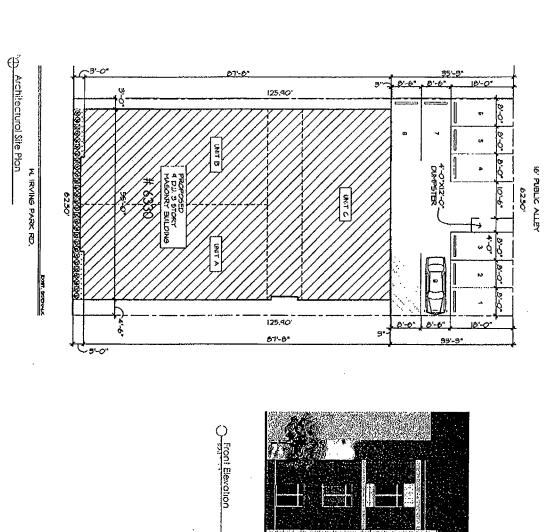

## NARRATIVE AND PLANS FOR THE PROPOSED TYPE 1 REZONING

AT

6328 W. Irving Park Rd., Chicago, IL 38th Ward

The Applicant intends to change the zoning from the existing B3-1 to B2-3 to construct a new 3 story 9 dwelling unit building. This establishment is described as:

ZONING: B2-3

**LOT AREA**: 62.5x 125.29 = 7830.62 sf.

MINIMUM LOT AREA PER DWELLING UNIT: 874.33 sf.

FLOOR AREA RATIO: 1.80

BUILDING AREA: 14,100 sf.

**OFF-STREET PARKING**: 9 parking spaces

FRONT SETBACK: 3.0 ft.

REAR SETBACK: 35'-3"

SIDE SETBACK: west 3.0' east 4'-6"

**BUILDING HEIGHT: 33.0'** 

Attachments included.

PROPOSED 9

DWELLING UNITS

DISTRICT OF BUILDING

GIANT OF BUILDING