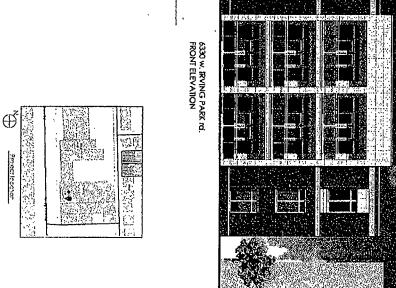

G

PROPOSEO 9
DWELLING LINTS
BUILDING
630 W RIVING BARK RD

FINAL FOR PUBLICATION

FINAL FOR FUBLICATION

A-1

lipes, and

PROPOSED 9

DWELLING UNITS