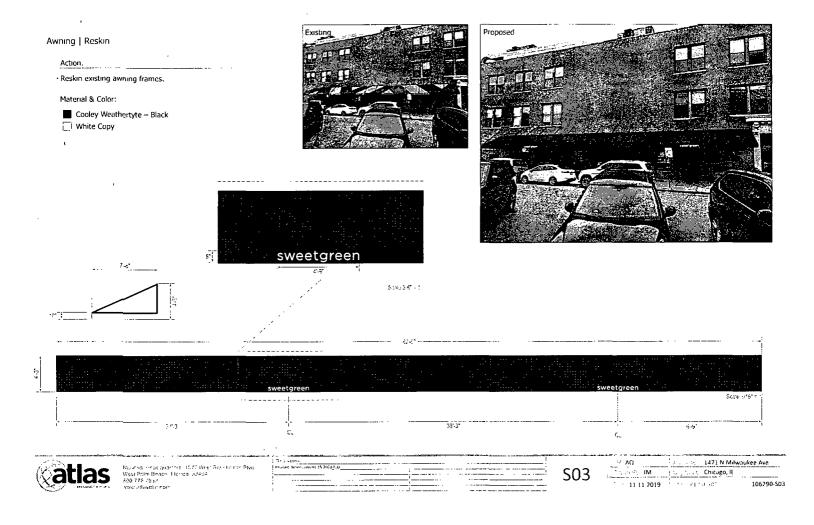

#### **COUNCIL ORDER**

| RE: Approval of sign over 100 square feet in area or over 24 feet above grade                                                                                                                                                                                                                                                                                                                                |                               |
|--------------------------------------------------------------------------------------------------------------------------------------------------------------------------------------------------------------------------------------------------------------------------------------------------------------------------------------------------------------------------------------------------------------|-------------------------------|
| ORDERED, that the City Council hereby approves the following sign application submitted by:                                                                                                                                                                                                                                                                                                                  |                               |
| Applicant*:                                                                                                                                                                                                                                                                                                                                                                                                  |                               |
| This Order approves the following sign in accordance with Municipal Code of Chicago Section 13-20-680:                                                                                                                                                                                                                                                                                                       |                               |
| Address of Sign: 1471 N. Milwaukee                                                                                                                                                                                                                                                                                                                                                                           | Chicago, IL 606 <sup>22</sup> |
| Zoning District:                                                                                                                                                                                                                                                                                                                                                                                             | •                             |
| DOB Sign Permit Application #:                                                                                                                                                                                                                                                                                                                                                                               |                               |
| Sign Details: YES  1. On-premise OR Off-premise NO  2. Static sign OR Dynamic-image display sign No                                                                                                                                                                                                                                                                                                          | ·<br>O                        |
|                                                                                                                                                                                                                                                                                                                                                                                                              | <del>-</del> .<br>            |
| 3. Number of sign faces                                                                                                                                                                                                                                                                                                                                                                                      |                               |
| 4. Projecting over the public way YES (Yes or No) If yes, Pu                                                                                                                                                                                                                                                                                                                                                 |                               |
| 5. Dimensions: Length 82 feet inches Height                                                                                                                                                                                                                                                                                                                                                                  | 4 feet 3 inches               |
| Total square feet in area: 349 feet inches                                                                                                                                                                                                                                                                                                                                                                   |                               |
| 6. Height above grade: 9 feet 1 inches                                                                                                                                                                                                                                                                                                                                                                       |                               |
| 7. Elevation (side of building or lot where the sign will be erec                                                                                                                                                                                                                                                                                                                                            | North/West wall<br>ted):      |
| 8. Name of Sign Contractor/Erector: Sanford & Sign                                                                                                                                                                                                                                                                                                                                                           |                               |
| To be legal, such sign shall comply with all provisions of Title 17 of the Chicago Municipal Code ("Zoning Ordinance") and all other provisions of the Municipal Code governing the permitting, construction and maintenance and removal of signs and sign structures. Failure of the applicant and the applicant's successors to comply shall be grounds for invalidation or revocation of the sign permit. |                               |
| Saud Fla Shata                                                                                                                                                                                                                                                                                                                                                                                               | 01                            |
| Alderman                                                                                                                                                                                                                                                                                                                                                                                                     | <del></del>                   |