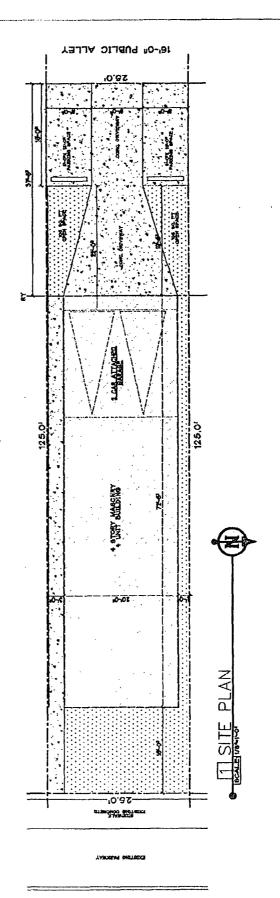

#### **ORDINANCE**

BE IT ORDAINED BY THE CITY COUNCIL OF THE CITY OF CHICAGO:

SECTION 1. Title 17 of the Municipal Code of Chicago, the Chicago Zoning Ordinance, is hereby amended by changing all the current RS-3 Residential Single-Unit (Detached House) District symbols and indications as shown on Map No. 9-K in the area bounded by:

a line 49.88 feet south of and parallel to West Melrose Street; North Karlov Avenue; a line 74.88 feet south of and parallel to West Melrose Street; and the public alley next west of and parallel to North Karlov Avenue

to those of a RM-5 Residential Multi-Unit District.

SECTION 2. This Ordinance shall be in force and effect from and after its passage and due publication.

Address: 3218 North Karlov Avenue

## NARRATIVE AND PLANS 3218 North Karlov Avenue

TYPE I REGULATIONS

Narrative: The subject property was formerly improved with a single family home with a detached two-car garage but is currently vacant. The Applicant proposes to rezone the property from a RS-3 Residential Single-Unit (Detached House) District to a RM-5 Residential Multi-Unit District to construct a four-story residential building with four dwelling units and four parking spaces. The proposed height is 43.33 feet. One of the four dwelling units will be an affordable unit.

Lot Area:

3,125 square feet

FAR:

1.712

Floor Area:

5,350 square feet

Residential Dwelling Units: 4

MLA:

781.25 square feet

Height:

43.33 feet

Automobile Parking:

4

Setbacks:

Front (North Karlov): 15.00 feet
North Side: 2.00 feet
South Side: 3.00 feet
Rear (alley): 42.10 feet

A set of plans is attached.