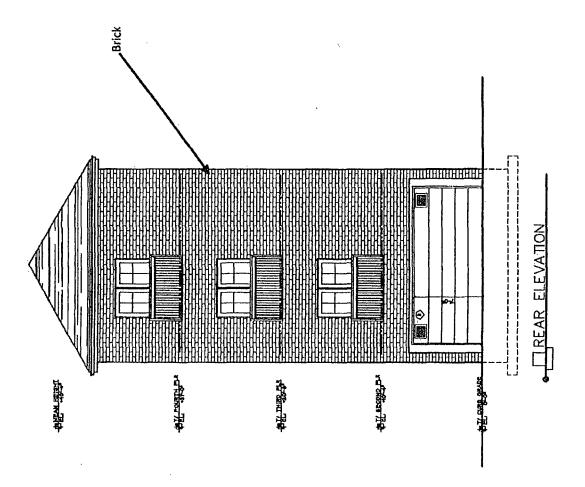

## NARRATIVE AND PLANS 3218 North Karlov Avenue

TYPE I REGULATIONS

Narrative: The subject property was formerly improved with a single family home with a detached two-car garage but is currently vacant. The Applicant proposes to rezone the property from a RS-3 Residential Single-Unit (Detached House) District to a RM-5 Residential Multi-Unit District to construct a four-story residential building with four dwelling units and four parking spaces. The proposed height is 43.33 feet. One of the four dwelling units will be an affordable unit.

Lot Area:

3,125 square feet

FAR:

1.712

Floor Area:

5,350 square feet

Residential Dwelling Units: 4

MLA:

781.25 square feet

Height:

43.33 feet

Automobile Parking:

4

Setbacks:

Front (North Karlov): 15.00 feet
North Side: 2.00 feet
South Side: 3.00 feet
Rear (alley): 42.10 feet

A set of plans is attached.