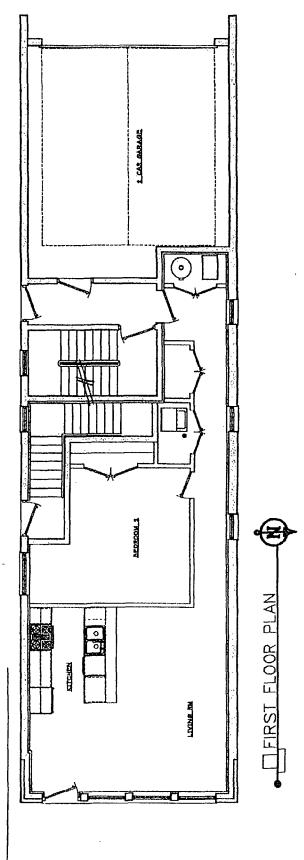

## NARRATIVE AND PLANS 3218 North Karlov Avenue

TYPE I REGULATIONS

Narrative: The subject property was formerly improved with a single family home with a detached two-car garage but is currently vacant. The Applicant proposes to rezone the property from a RS-3 Residential Single-Unit (Detached House) District to a RM-5 Residential Multi-Unit District to construct a four-story residential building with four dwelling units and four parking spaces. The proposed height is 43.33 feet. One of the four dwelling units will be an affordable unit.

Lot Area:

3,125 square feet

FAR:

1.712

Floor Area:

5,350 square feet

Residential Dwelling Units: 4

MLA:

781.25 square feet

Height:

43.33 feet

Automobile Parking:

4

Setbacks:

Front (North Karlov): 15.00 feet
North Side: 2.00 feet
South Side: 3.00 feet
Rear (alley): 42.10 feet

A set of plans is attached.

3518 N. KYKTON YNE.

3218 N. KARLOV AVE.

3218 N. KARLOV AVE.

SECOND FLOOR PLAN

THIRD FLOOR PLAN 3218 N. KARLOV AVE.

Traitor Publication

3218 N. KARLOV AVE.

TFOURTH FLOOR PLAN