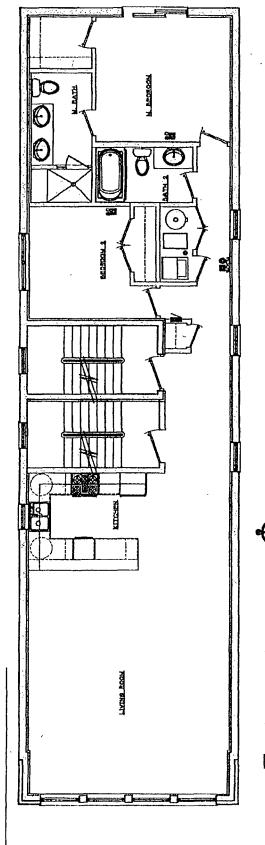

## NARRATIVE AND PLANS 3218 North Karlov Avenue

TYPE I REGULATIONS

Narrative: The subject property was formerly improved with a single family home with a detached two-car garage but is currently vacant. The Applicant proposes to rezone the property from a RS-3 Residential Single-Unit (Detached House) District to a RM-5 Residential Multi-Unit District to construct a four-story residential building with four dwelling units and four parking spaces. The proposed height is 43.33 feet. One of the four dwelling units will be an affordable unit.

Lot Area:

3,125 square feet

FAR:

1.712

Floor Area:

5,350 square feet

Residential Dwelling Units: 4

MLA:

781.25 square feet

Height:

43.33 feet

Automobile Parking:

4

Setbacks:

Front (North Karlov): 15.00 feet
North Side: 2.00 feet
South Side: 3.00 feet
Rear (alley): 42.10 feet

A set of plans is attached.

3518 N. KYKTON YNE.

3218 N. KARLOV AVE.

3218 N. KARLOV AVE.

SECOND FLOOR PLAN

THIRD FLOOR PLAN 3218 N. KARLOV AVE.

Traitor Publication

3218 N. KARLOV AVE.

TFOURTH FLOOR PLAN