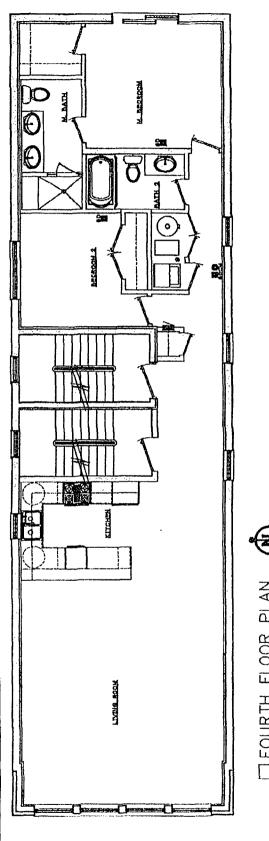

## NARRATIVE AND PLANS 3218 North Karlov Avenue

TYPE I REGULATIONS

Narrative: The subject property was formerly improved with a single family home with a detached two-car garage but is currently vacant. The Applicant proposes to rezone the property from a RS-3 Residential Single-Unit (Detached House) District to a RM-5 Residential Multi-Unit District to construct a four-story residential building with four dwelling units and four parking spaces. The proposed height is 43.33 feet. One of the four dwelling units will be an affordable unit.

Lot Area:

3,125 square feet

FAR:

1.712

Floor Area:

5,350 square feet

Residential Dwelling Units: 4

MLA:

781.25 square feet

Height:

43.33 feet

Automobile Parking:

4

Setbacks:

Front (North Karlov): 15.00 feet
North Side: 2.00 feet
South Side: 3.00 feet
Rear (alley): 42.10 feet

A set of plans is attached.

3518 N. KYKTON YNE.

3218 N. KARLOV AVE.

3218 N. KARLOV AVE.

SECOND FLOOR PLAN

THIRD FLOOR PLAN 3218 N. KARLOV AVE.

Traitor Publication

3218 N. KARLOV AVE.

TFOURTH FLOOR PLAN