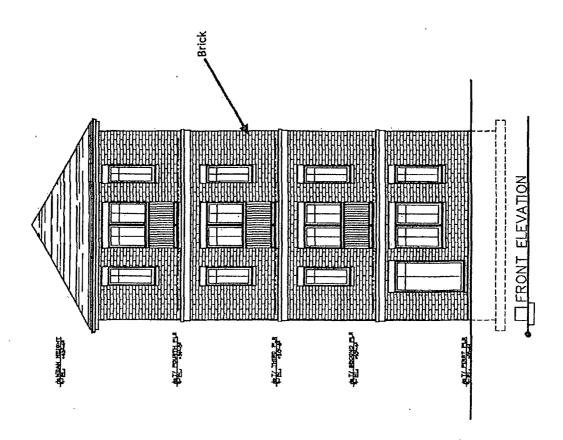

## NARRATIVE AND PLANS 3218 North Karlov Avenue

TYPE I REGULATIONS

Narrative: The subject property was formerly improved with a single family home with a detached two-car garage but is currently vacant. The Applicant proposes to rezone the property from a RS-3 Residential Single-Unit (Detached House) District to a RM-5 Residential Multi-Unit District to construct a four-story residential building with four dwelling units and four parking spaces. The proposed height is 43.33 feet. One of the four dwelling units will be an affordable unit.

Lot Area:

3,125 square feet

FAR:

1.712

Floor Area:

5,350 square feet

Residential Dwelling Units: 4

MLA:

781.25 square feet

Height:

43.33 feet

Automobile Parking:

4

Setbacks:

Front (North Karlov): 15.00 feet
North Side: 2.00 feet
South Side: 3.00 feet
Rear (alley): 42.10 feet

A set of plans is attached.