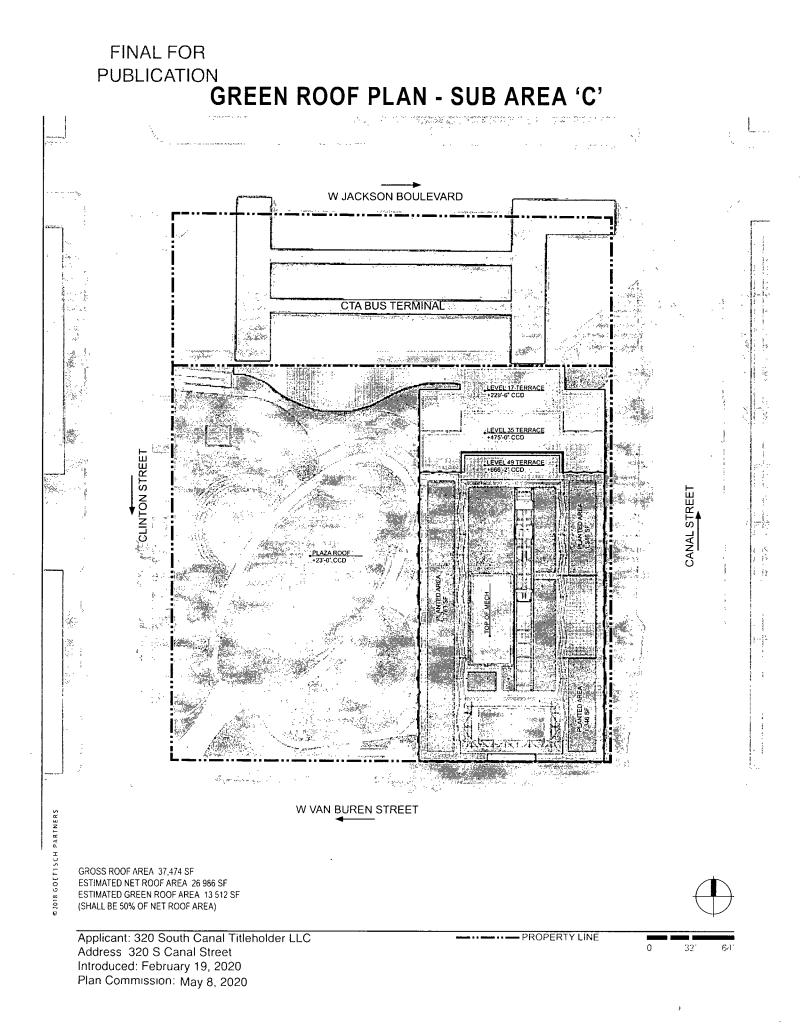

4. This Planned Development Ordinance consists of <u>24</u> Statements: a Bulk Regulations Table; an Existing Zoning Map; an Existing Land-Use Map; a Planned Development Boundary and Property Line Map; Site Plan – Sub Area C; L1 Canal Street Level Plan – Sub Area C; LL1 Clinton Street Level Plan – Sub Area C; Lower Level 2 Plan – Sub Area C; Green Roof Plan – Sub Area C; North-South Building Section – Sub Area C; East, West, North, and South Elevations for Sub Area C; Façade System; Façade Detail; Landscape Plan – Sub Area C; Planting Details – Sub Area C; Street Sections – Sub Area C; Clinton Street Elevation & Clinton Street Perspective; and North Elevation at CTA Bus Station & Wall Section at CTA Bus Station prepared by SCB and Goettsch Partners dated May 8, 2020.