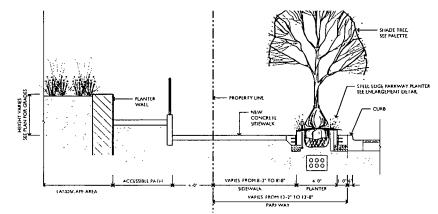

4. This Planned Development Ordinance consists of <u>24</u> Statements: a Bulk Regulations Table; an Existing Zoning Map; an Existing Land-Use Map; a Planned Development Boundary and Property Line Map; Site Plan – Sub Area C; L1 Canal Street Level Plan – Sub Area C; LL1 Clinton Street Level Plan – Sub Area C; Lower Level 2 Plan – Sub Area C; Green Roof Plan – Sub Area C; North-South Building Section – Sub Area C; East, West, North, and South Elevations for Sub Area C; Façade System; Façade Detail; Landscape Plan – Sub Area C; Planting Details – Sub Area C; Street Sections – Sub Area C; Clinton Street Elevation & Clinton Street Perspective; and North Elevation at CTA Bus Station & Wall Section at CTA Bus Station prepared by SCB and Goettsch Partners dated May 8, 2020.

- Full width of streets
- Full width of alleys
- Curb and gutter
- Pavement markings
- Sidewalks
- ADA crosswalk ramps
- Parkway & landscaping

The Perimeter Restoration Agreement must be executed prior to any CDOT and Planned Development Part II review permitting. The Restoration Agreement shall reflect that all work must comply with current Rules and Regulations and must be designed and constructed in accordance with CDOT's Construction Standards for work in the Public Way and in compliance with the Municipal Code of Chicago Chapter 10-20. Design of said improvements should follow CDOT's Rules and Regulations for Construction in the Public Way as well as The Street and Site Plan Design Guidelines. Any variation in scope or design of public way improvements and restoration must be approved by CDOT.