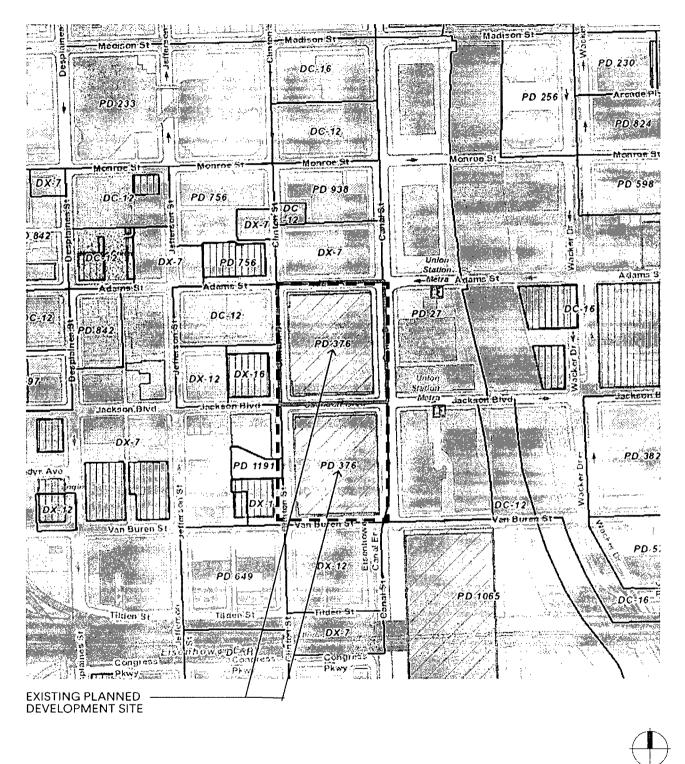

# EXISTING ZONING MAP

**22018 SOLOMON CORDWELL BUENZ** 

Applicant: 320 South Canal Titleholder LLC Address: 320 S Canal Street Introduced: February 19, 2020 Plan Commission: May 8, 2020 MIS

EXISTING LAND USE MAP