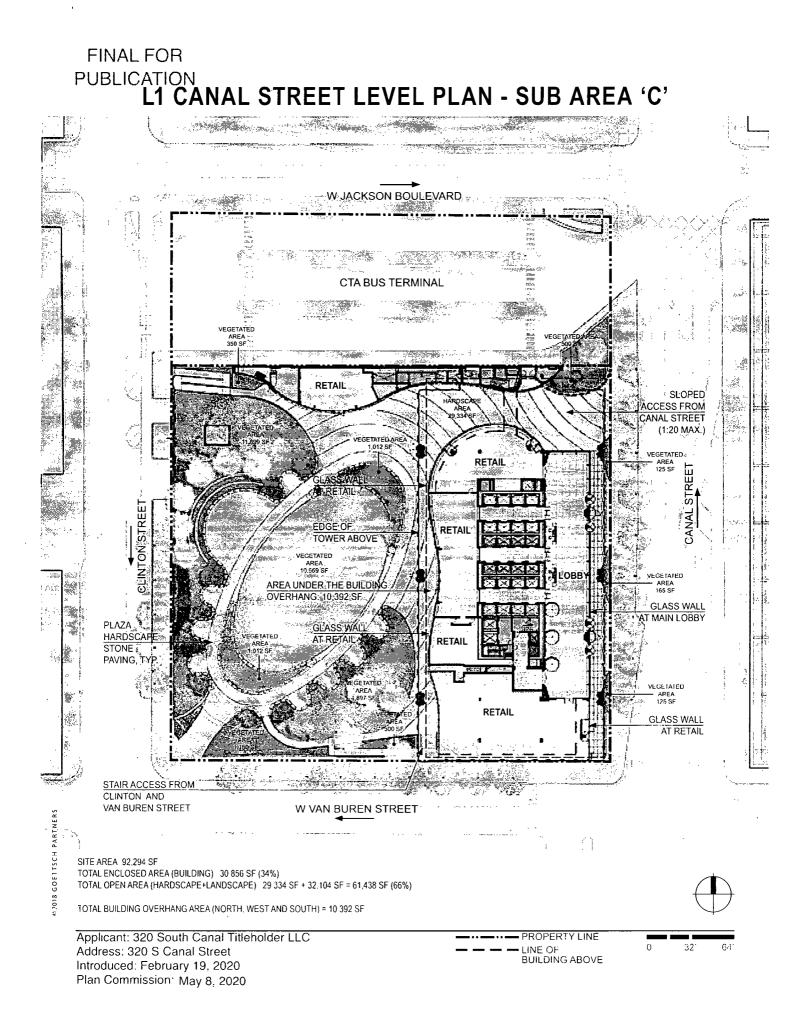

4. This Planned Development Ordinance consists of <u>24</u> Statements: a Bulk Regulations Table; an Existing Zoning Map; an Existing Land-Use Map; a Planned Development Boundary and Property Line Map; Site Plan – Sub Area C; L1 Canal Street Level Plan – Sub Area C; LL1 Clinton Street Level Plan – Sub Area C; Lower Level 2 Plan – Sub Area C; Green Roof Plan – Sub Area C; North-South Building Section – Sub Area C; East, West, North, and South Elevations for Sub Area C; Façade System; Façade Detail; Landscape Plan – Sub Area C; Planting Details – Sub Area C; Street Sections – Sub Area C; Clinton Street Elevation & Clinton Street Perspective; and North Elevation at CTA Bus Station & Wall Section at CTA Bus Station prepared by SCB and Goettsch Partners dated May 8, 2020.

### Address: 320 S Canal Street Introduced: Feburary 19, 2020 Plan Commission. May 8, 2020