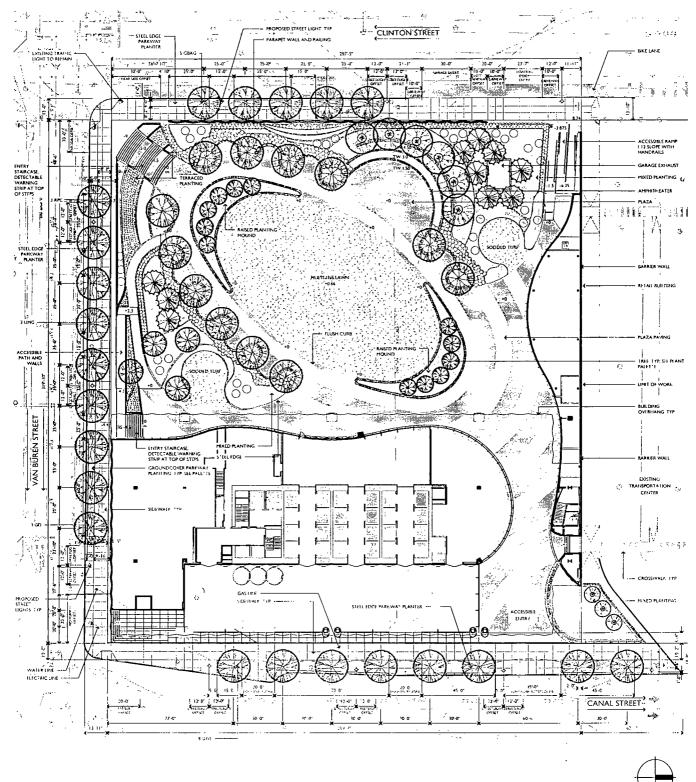

- Full width of streets
- Full width of alleys
- Curb and gutter
- Pavement markings
- Sidewalks
- ADA crosswalk ramps
- Parkway & landscaping

The Perimeter Restoration Agreement must be executed prior to any CDOT and Planned Development Part II review permitting. The Restoration Agreement shall reflect that all work must comply with current Rules and Regulations and must be designed and constructed in accordance with CDOT's Construction Standards for work in the Public Way and in compliance with the Municipal Code of Chicago Chapter 10-20. Design of said improvements should follow CDOT's Rules and Regulations for Construction in the Public Way as well as The Street and Site Plan Design Guidelines. Any variation in scope or design of public way improvements and restoration must be approved by CDOT.

- 16. Pursuant to this Planned Development, an FAR Building Area of 425,202 square feet is being transferred from Sub-Area A to Sub-Area C. Subject to the terms and conditions contained in the Memorandum of Understanding between the City of Chicago and National Railroad Passenger Corporation Regarding Chicago Union Station (the "MOU"), which the City and Amtrak have entered into or shall enter into, a copy of the final form which is attached hereto as an Exhibit B, Amtrak shall plan, design and use best efforts to complete certain improvements within Sub-Area A in connection with the Planned Development. Said improvements are described in the MOU (the "Improvements"). The MOU is hereby ratified pursuant to this Planned Development. Section 1A(iv) of the MOU authorizes the City, upon Amtrak's written request, to approve a minor change to the Planned Development pursuant to Section 17-13-0611-A(2) of the City's Zoning Ordinance (provided that such minor change will not result in an increase in the maximum permitted floor area ratio for the total net site area), such that an FAR Building Area of 417,344 square feet will be transferred from Sub-Area B to Sub-Area A upon Amtrak's exercise of its rights under the Rights of First Offer Agreement (the "ROFO Agreement") dated May 1, 2015, and the subsequent transfer of the Air Rights (as defined in the ROFO Agreement) comprising said 417,344 square feet of FAR Building Area, from the City to Amtrak; provided, however, that Amtrak acknowledges that subsequent additional development of Sub-Area A that increases the height of the Station more than 10% of the maximum height for Sub-Area as stated in the Planned Development will require a major change to the Planned Development pursuant to Sections 17-13-0611-B and 17-13-1003-L of the City's Zoning Ordinance. Pursuant to Statement 16 of the Planned Development, concurrent with the aforementioned transfers, the minor change shall also authorize the transfer of 7,868 square feet of FAR Building Area from Sub-Area C to Sub-Area A. The Applicant acknowledges (i) such Section 1A(iv) of the MOU and (ii) that the Applicant and its successors shall be bound thereby. After (a) the adoption and publication of this Planned Development, (b) the Applicant closes on the purchase of the Sub-Area C property, and (c) Amtrak closes on its purchase of the Air Rights from the City pursuant to the ROFO Agreement, Amtrak shall undertake the Improvements described in the MOU at the Station (which is located within Sub-Area A of the Planned Development) in connection with the Planned Development. Amtrak and the City agree that the Reimbursement Funds (as defined in the ROFO Agreement) shall be expended to pay for the Improvements; provided, however, that (x) Amtrak shall not be obligated to expend any sums in excess of the greater of \$11,500,000 or the Reimbursement Funds, (y) Amtrak shall not be obligated to expend any of its own funds to pay for the Improvements so long as a balance remains in the escrow referenced in the ROFO Agreement and (z) to the extent that the Reimbursement Funds are less than \$11,500,000, Amtrak shall be obligated to expend its own funds to pay for the Improvements only after all Reimbursement Funds have been disbursed to pay for said improvements.
- 17. The Applicant or its successors or assignees shall, at its own cost, construct the proposed public park as shown on the Composite Landscape Plan Sub-Area C (hereinafter the "Park"). The Applicant or its successors or assignees shall be responsible for maintaining, repairing, replacing, and managing the Park, including ensuring that the landscaping is well maintained, that the vegetation and plantings are kept in healthy condition, and that the Park facilities and areas are clean, well lit, litter free and clear of snow and debris. The Applicant shall provide sufficient liability insurance coverage necessary for the operation of the Park for public use. The Applicant shall also provide informational signage at all entries that the Park

is open to the public, free of charge, during normal park hours from 6:00am to 11:00pm every day of the year. Maintenance and management obligations shall be binding upon the Applicant, its successors and assigns.

Prior to issuance of building permits for Sub-Area C, the Applicant will enter into a development and maintenance agreement with the City of Chicago binding the Applicant, its successors and assigns for the construction, maintenance, and management of the Park. The Park is required to be substantially completed prior to issuance of final certificate of occupancy for the principal building within Sub-Area C, provided that planting may be delayed, if consistent with good landscape practice, but no longer than one year following receipt of the occupancy certificate. Upon completion of the Park, the Applicant will memorialize the Park in a public access easement agreement with and for the benefit of the City of Chicago or a not for profit accredited land conservancy trust, as approved by the City, whose purpose is to hold open space public access easements. Any costs associated with establishing, monitoring, or stewardship of the public access easement shall be the responsibility of the Applicant, and would need to be contributed at the time when the easement is granted.