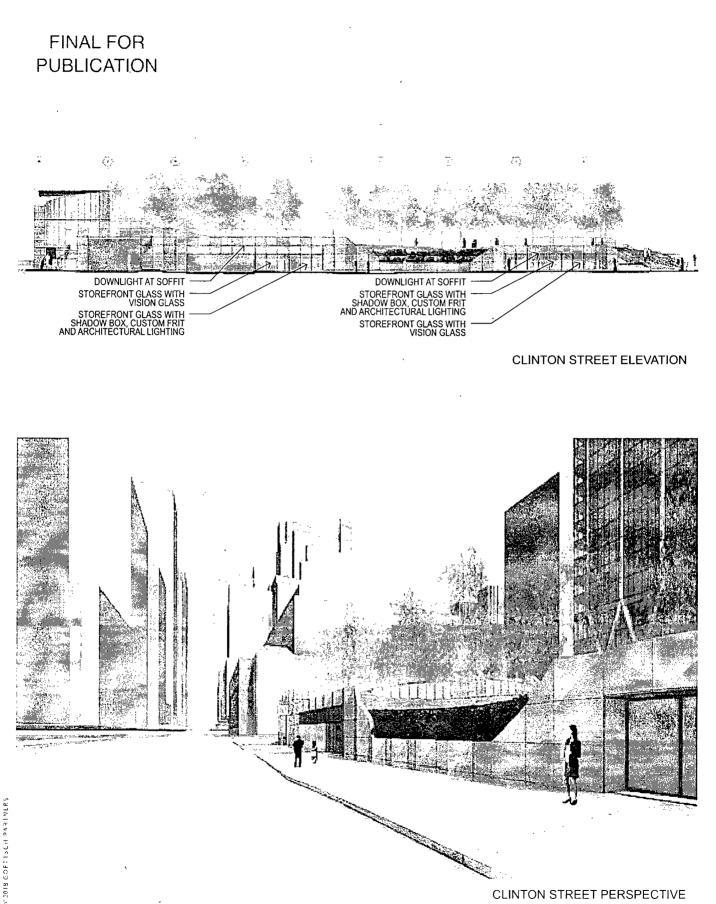

4. This Planned Development Ordinance consists of <u>24</u> Statements: a Bulk Regulations Table; an Existing Zoning Map; an Existing Land-Use Map; a Planned Development Boundary and Property Line Map; Site Plan – Sub Area C; L1 Canal Street Level Plan – Sub Area C; LL1 Clinton Street Level Plan – Sub Area C; Lower Level 2 Plan – Sub Area C; Green Roof Plan – Sub Area C; North-South Building Section – Sub Area C; East, West, North, and South Elevations for Sub Area C; Façade System; Façade Detail; Landscape Plan – Sub Area C; Planting Details – Sub Area C; Street Sections – Sub Area C; Clinton Street Elevation & Clinton Street Perspective; and North Elevation at CTA Bus Station & Wall Section at CTA Bus Station prepared by SCB and Goettsch Partners dated May 8, 2020.