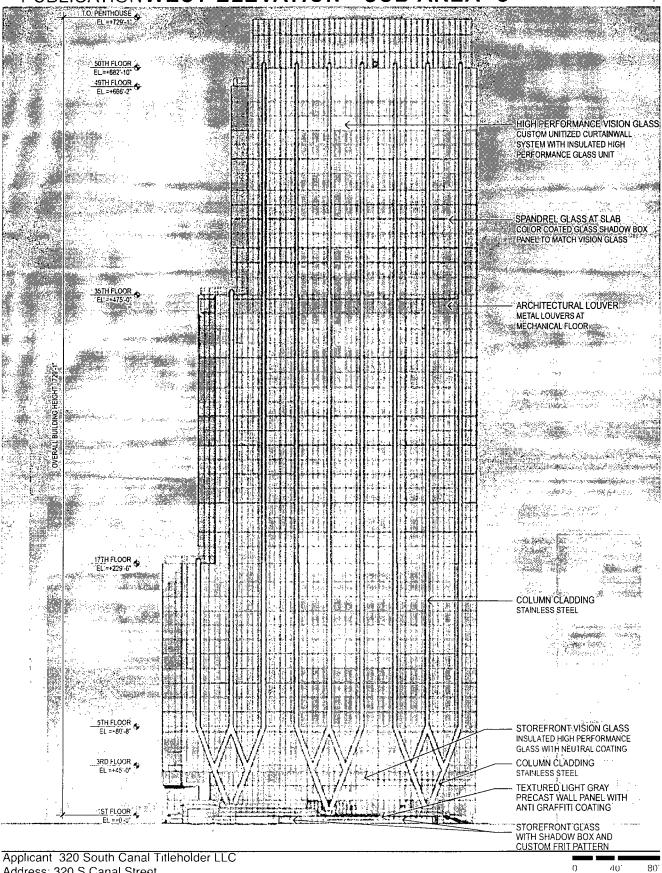

4. This Planned Development Ordinance consists of <u>24</u> Statements: a Bulk Regulations Table; an Existing Zoning Map; an Existing Land-Use Map; a Planned Development Boundary and Property Line Map; Site Plan – Sub Area C; L1 Canal Street Level Plan – Sub Area C; LL1 Clinton Street Level Plan – Sub Area C; Lower Level 2 Plan – Sub Area C; Green Roof Plan – Sub Area C; North-South Building Section – Sub Area C; East, West, North, and South Elevations for Sub Area C; Façade System; Façade Detail; Landscape Plan – Sub Area C; Planting Details – Sub Area C; Street Sections – Sub Area C; Clinton Street Elevation & Clinton Street Perspective; and North Elevation at CTA Bus Station & Wall Section at CTA Bus Station prepared by SCB and Goettsch Partners dated May 8, 2020.