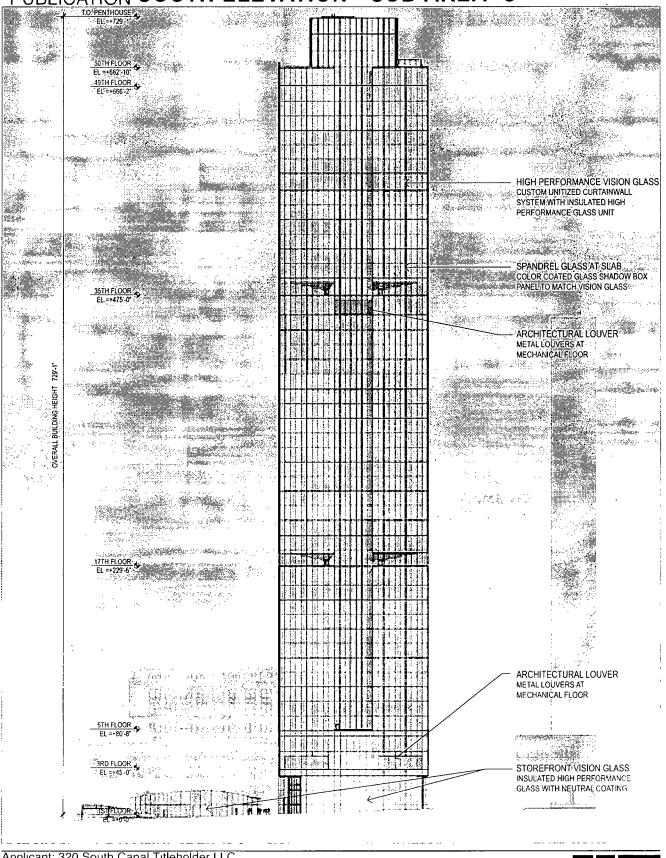

4. This Planned Development Ordinance consists of <u>24</u> Statements: a Bulk Regulations Table; an Existing Zoning Map; an Existing Land-Use Map; a Planned Development Boundary and Property Line Map; Site Plan – Sub Area C; L1 Canal Street Level Plan – Sub Area C; LL1 Clinton Street Level Plan – Sub Area C; Lower Level 2 Plan – Sub Area C; Green Roof Plan – Sub Area C; North-South Building Section – Sub Area C; East, West, North, and South Elevations for Sub Area C; Façade System; Façade Detail; Landscape Plan – Sub Area C; Planting Details – Sub Area C; Street Sections – Sub Area C; Clinton Street Elevation & Clinton Street Perspective; and North Elevation at CTA Bus Station & Wall Section at CTA Bus Station prepared by SCB and Goettsch Partners dated May 8, 2020.