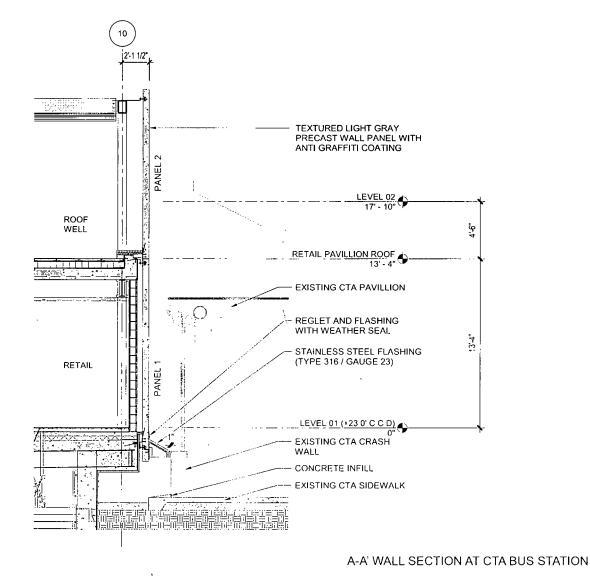

4. This Planned Development Ordinance consists of <u>24</u> Statements: a Bulk Regulations Table; an Existing Zoning Map; an Existing Land-Use Map; a Planned Development Boundary and Property Line Map; Site Plan – Sub Area C; L1 Canal Street Level Plan – Sub Area C; LL1 Clinton Street Level Plan – Sub Area C; Lower Level 2 Plan – Sub Area C; Green Roof Plan – Sub Area C; North-South Building Section – Sub Area C; East, West, North, and South Elevations for Sub Area C; Façade System; Façade Detail; Landscape Plan – Sub Area C; Planting Details – Sub Area C; Street Sections – Sub Area C; Clinton Street Elevation & Clinton Street Perspective; and North Elevation at CTA Bus Station & Wall Section at CTA Bus Station prepared by SCB and Goettsch Partners dated May 8, 2020.