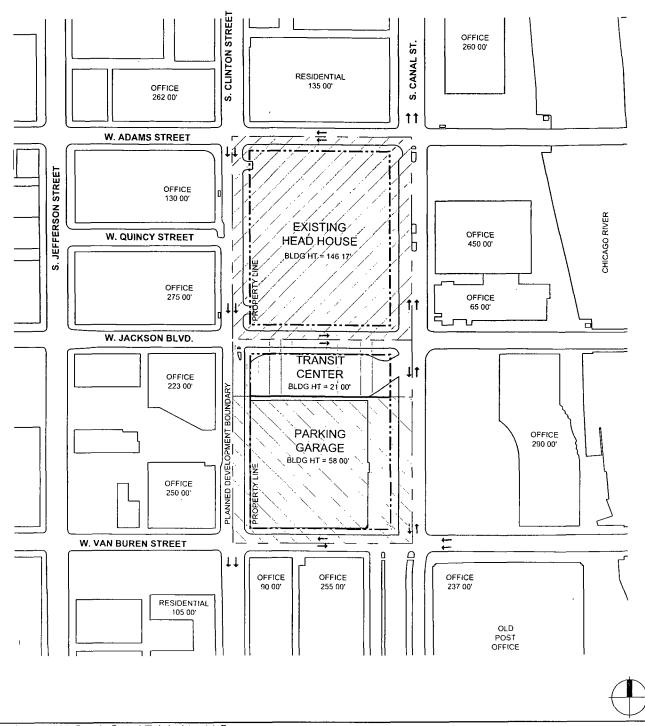

# PLANNED DEVELOPMENT BOUNDARY & PROPERTY LINE MAP

© 2018 SOLOMON CORDWELL BUENZ

Address: 320 S Canal Street Introduced: February 19, 2020 Plan Commission: May 8, 2020