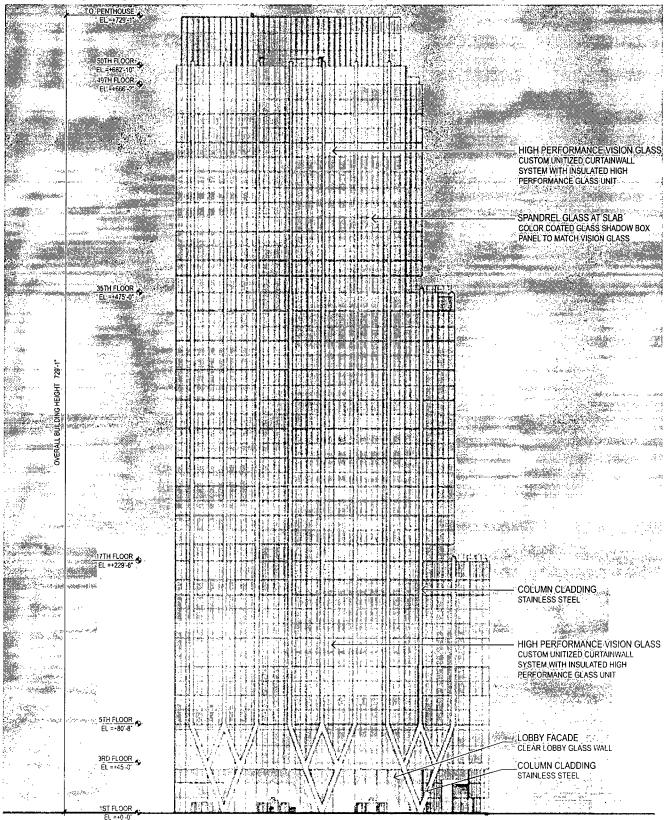

4. This Planned Development Ordinance consists of <u>24</u> Statements: a Bulk Regulations Table; an Existing Zoning Map; an Existing Land-Use Map; a Planned Development Boundary and Property Line Map; Site Plan – Sub Area C; L1 Canal Street Level Plan – Sub Area C; LL1 Clinton Street Level Plan – Sub Area C; Lower Level 2 Plan – Sub Area C; Green Roof Plan – Sub Area C; North-South Building Section – Sub Area C; East, West, North, and South Elevations for Sub Area C; Façade System; Façade Detail; Landscape Plan – Sub Area C; Planting Details – Sub Area C; Street Sections – Sub Area C; Clinton Street Elevation & Clinton Street Perspective; and North Elevation at CTA Bus Station & Wall Section at CTA Bus Station prepared by SCB and Goettsch Partners dated May 8, 2020.