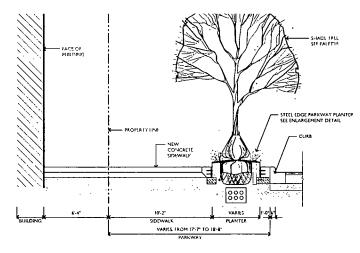

4. This Planned Development Ordinance consists of <u>24</u> Statements: a Bulk Regulations Table; an Existing Zoning Map; an Existing Land-Use Map; a Planned Development Boundary and Property Line Map; Site Plan – Sub Area C; L1 Canal Street Level Plan – Sub Area C; LL1 Clinton Street Level Plan – Sub Area C; Lower Level 2 Plan – Sub Area C; Green Roof Plan – Sub Area C; North-South Building Section – Sub Area C; East, West, North, and South Elevations for Sub Area C; Façade System; Façade Detail; Landscape Plan – Sub Area C; Planting Details – Sub Area C; Street Sections – Sub Area C; Clinton Street Elevation & Clinton Street Perspective; and North Elevation at CTA Bus Station & Wall Section at CTA Bus Station prepared by SCB and Goettsch Partners dated May 8, 2020.

- Full width of streets
- Full width of alleys
- Curb and gutter
- Pavement markings
- Sidewalks
- ADA crosswalk ramps
- Parkway & landscaping

The Perimeter Restoration Agreement must be executed prior to any CDOT and Planned Development Part II review permitting. The Restoration Agreement shall reflect that all work must comply with current Rules and Regulations and must be designed and constructed in accordance with CDOT's Construction Standards for work in the Public Way and in compliance with the Municipal Code of Chicago Chapter 10-20. Design of said improvements should follow CDOT's Rules and Regulations for Construction in the Public Way as well as The Street and Site Plan Design Guidelines. Any variation in scope or design of public way improvements and restoration must be approved by CDOT.