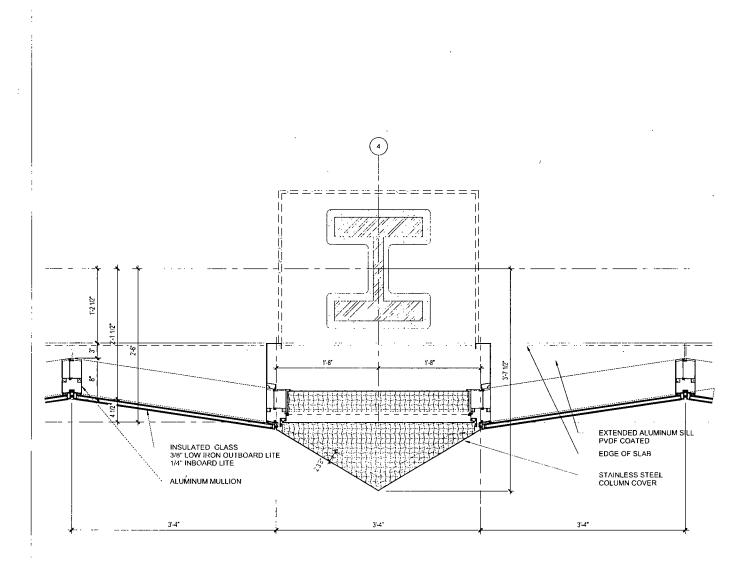

4. This Planned Development Ordinance consists of <u>24</u> Statements: a Bulk Regulations Table; an Existing Zoning Map; an Existing Land-Use Map; a Planned Development Boundary and Property Line Map; Site Plan – Sub Area C; L1 Canal Street Level Plan – Sub Area C; LL1 Clinton Street Level Plan – Sub Area C; Lower Level 2 Plan – Sub Area C; Green Roof Plan – Sub Area C; North-South Building Section – Sub Area C; East, West, North, and South Elevations for Sub Area C; Façade System; Façade Detail; Landscape Plan – Sub Area C; Planting Details – Sub Area C; Street Sections – Sub Area C; Clinton Street Elevation & Clinton Street Perspective; and North Elevation at CTA Bus Station & Wall Section at CTA Bus Station prepared by SCB and Goettsch Partners dated May 8, 2020.