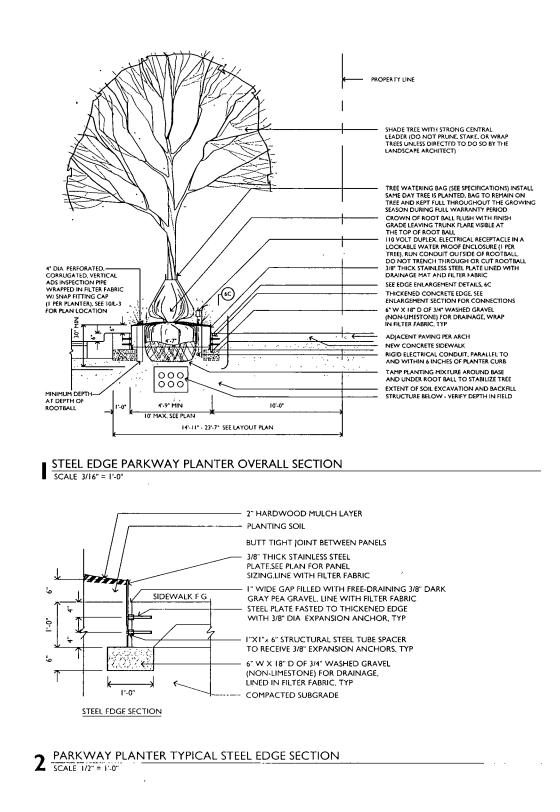

4. This Planned Development Ordinance consists of <u>24</u> Statements: a Bulk Regulations Table; an Existing Zoning Map; an Existing Land-Use Map; a Planned Development Boundary and Property Line Map; Site Plan – Sub Area C; L1 Canal Street Level Plan – Sub Area C; LL1 Clinton Street Level Plan – Sub Area C; Lower Level 2 Plan – Sub Area C; Green Roof Plan – Sub Area C; North-South Building Section – Sub Area C; East, West, North, and South Elevations for Sub Area C; Façade System; Façade Detail; Landscape Plan – Sub Area C; Planting Details – Sub Area C; Street Sections – Sub Area C; Clinton Street Elevation & Clinton Street Perspective; and North Elevation at CTA Bus Station & Wall Section at CTA Bus Station prepared by SCB and Goettsch Partners dated May 8, 2020.

- Full width of streets
- Full width of alleys
- Curb and gutter
- Pavement markings
- Sidewalks
- ADA crosswalk ramps
- Parkway & landscaping

The Perimeter Restoration Agreement must be executed prior to any CDOT and Planned Development Part II review permitting. The Restoration Agreement shall reflect that all work must comply with current Rules and Regulations and must be designed and constructed in accordance with CDOT's Construction Standards for work in the Public Way and in compliance with the Municipal Code of Chicago Chapter 10-20. Design of said improvements should follow CDOT's Rules and Regulations for Construction in the Public Way as well as The Street and Site Plan Design Guidelines. Any variation in scope or design of public way improvements and restoration must be approved by CDOT.