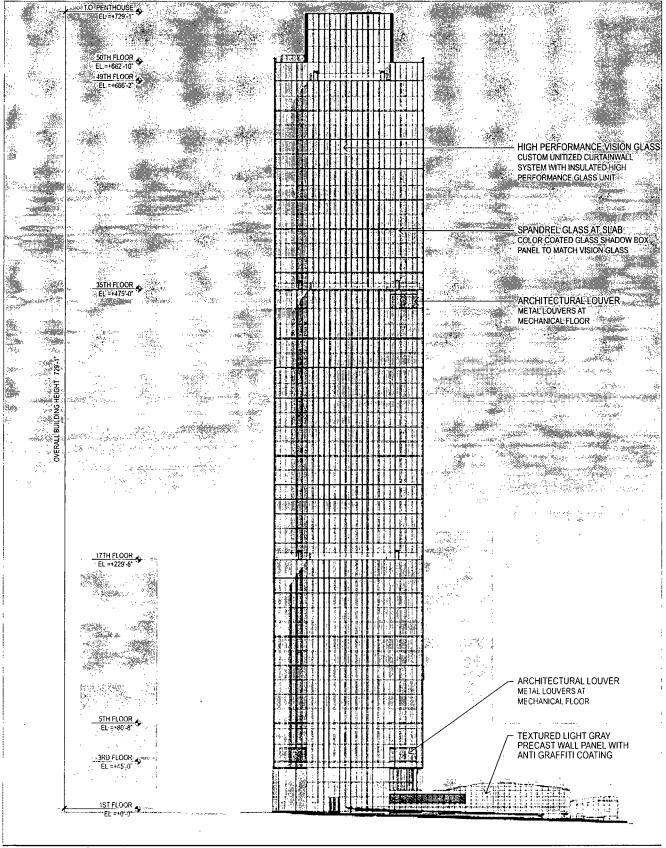

4. This Planned Development Ordinance consists of <u>24</u> Statements: a Bulk Regulations Table; an Existing Zoning Map; an Existing Land-Use Map; a Planned Development Boundary and Property Line Map; Site Plan – Sub Area C; L1 Canal Street Level Plan – Sub Area C; LL1 Clinton Street Level Plan – Sub Area C; Lower Level 2 Plan – Sub Area C; Green Roof Plan – Sub Area C; North-South Building Section – Sub Area C; East, West, North, and South Elevations for Sub Area C; Façade System; Façade Detail; Landscape Plan – Sub Area C; Planting Details – Sub Area C; Street Sections – Sub Area C; Clinton Street Elevation & Clinton Street Perspective; and North Elevation at CTA Bus Station & Wall Section at CTA Bus Station prepared by SCB and Goettsch Partners dated May 8, 2020.