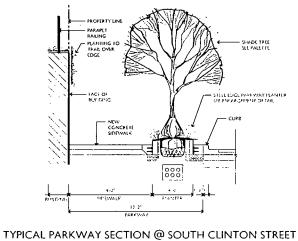

4. This Planned Development Ordinance consists of <u>24</u> Statements: a Bulk Regulations Table; an Existing Zoning Map; an Existing Land-Use Map; a Planned Development Boundary and Property Line Map; Site Plan – Sub Area C; L1 Canal Street Level Plan – Sub Area C; LL1 Clinton Street Level Plan – Sub Area C; Lower Level 2 Plan – Sub Area C; Green Roof Plan – Sub Area C; North-South Building Section – Sub Area C; East, West, North, and South Elevations for Sub Area C; Façade System; Façade Detail; Landscape Plan – Sub Area C; Planting Details – Sub Area C; Street Sections – Sub Area C; Clinton Street Elevation & Clinton Street Perspective; and North Elevation at CTA Bus Station & Wall Section at CTA Bus Station prepared by SCB and Goettsch Partners dated May 8, 2020.