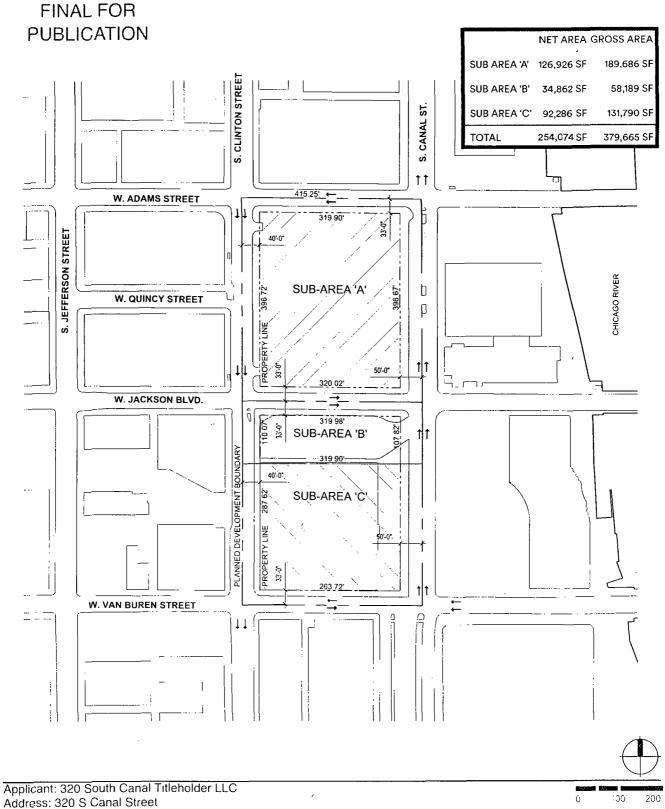

#### PLANNED DEVELOPMENT STATEMENTS

- The area delineated herein as Business Planned Development Number 376, as Amended ("Planned Development") consists of approximately 254,074 square feet of land area which is depicted on the attached Planned Development Boundary and Property Line Map ("Property"). The Property consists of Sub-Area A, Sub-Area B and Sub-Area C. Sub-Area A is owned by National Railroad Passenger Corporation d/b/a Amtrak ("Amtrak"). Sub-Area B is owned by the City of Chicago (the "City"). Sub-Area C is owned by 320 South Canal Titleholder LLC (the "Applicant"). Amtrak and the City have authorized 320 South Canal Titleholder LLC to be the Applicant for purposes of this Planned Development.
- 2 The requirements, obligations and conditions contained within this Planned Development shall be binding upon the Applicant, its successors and assigns and, if different than the Applicant, the legal title holders and any ground lessors. All rights granted hereunder to the Applicant shall inure to the benefit of the Applicant's successors and assigns and, if different than the Applicant, the legal title holder and any ground lessors. Furthermore, pursuant to the requirements of Section 17-8-0400 of the Chicago Zoning Ordinance (the "Zoning Ordinance"), the Property, at the time of application for amendments, modifications or changes (administrative, legislative or otherwise) to this Planned Development are made, shall be under single ownership or designated control. Single designated control is defined in Section 17-8-0400 of the Zoning Ordinance; provided, however, that after the adoption of an ordinance wherein the property is divided into specifically delineated subareas or subparcels, each having its own bulk and density standards, or similar subarea specific or subparcel specific development controls or requirements, the owners of or designated controlling party for each subarea may seek amendments, changes, or modifications for that subarea without the consent of the owners or designated controlling party of the other subareas. The right to amendments, changes or modifications described in the preceding sentence shall be subject to the conditions and limitations contained in Section 17-8-0400 of the Zoning Ordinance.
- 3. All applicable official reviews, approvals or permits are required to be obtained by the Applicant or its successors, assignees or grantees. Any dedication or vacation of streets or alleys or grants of easements or any adjustment of the right-of-way shall require a separate submittal to the Department of Transportation ("CDOT") on behalf of the Applicant or its successors, assignees or grantees.

### Bulk Regulations And Data Table

| ,                                       | Sub-Area A | Sub-Area B | Sub-Area C | Total                          |
|-----------------------------------------|------------|------------|------------|--------------------------------|
| Gross Site<br>Area                      | 189,686    | 58,189     | 131,790    | 379,665                        |
| ROW Area                                | 62,760     | 23,327     | 39,504     | 125,591                        |
| Net Site<br>Area                        | 126,926    | 34,862     | 92,286     | 254,074                        |
| FAR Bldg.<br>Area                       | 1,097,910  | 418,344    | 1,578,777  | 3,095,031                      |
| Maximum<br>FAR                          | 8.65       | 12.00      | 17.11      | 12.18                          |
| Maximum<br>Height                       | 165'       | 40'        | 730'       | 730' Max [1]                   |
| Maximum<br>DU                           | 0          | 0          | 0          | 0 units                        |
| Max Hotel<br>Keys                       | 400        | 0          | 0          | 400 keys                       |
| Max<br>Office &<br>Retail<br>Floor Area | 175,000    | 0          | 1,578,777  | 1,753,777                      |
| Max<br>Parking                          | 265        | 0          | 400        | 665 stalls                     |
| Minimum<br>Bike<br>Parking              | 50         | 0          | 50         | 100 bikes                      |
| Minimum<br>Loading                      | 4          | 0          | 4          | 8 at 10 x 25 with<br>12' clear |

# PLANNED DEVELOPMENT BOUNDARY & PROPERTY LINE MAP

© 2018 SOLOMON CORDWELL BUENZ

Address: 320 S Canal Street Introduced: February 19, 2020 Plan Commission: May 8, 2020