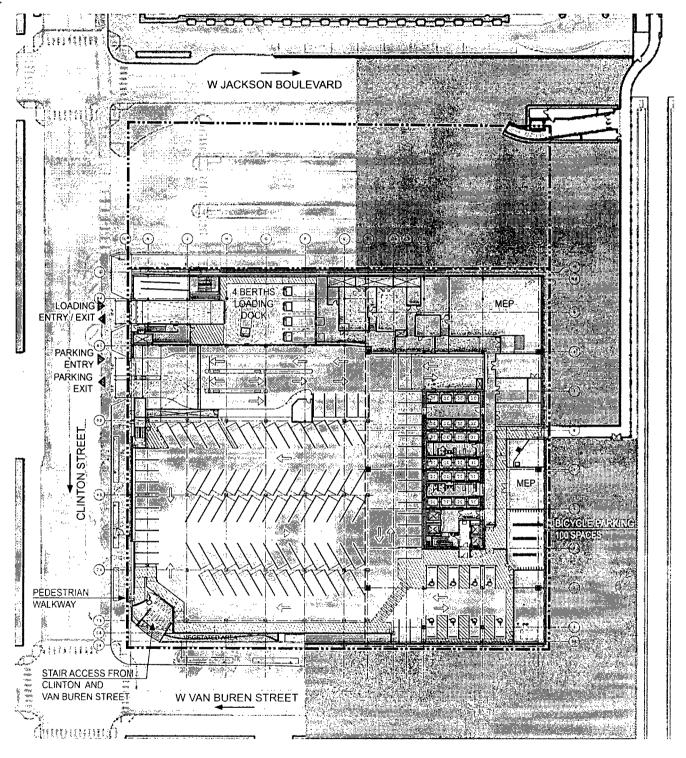

### FINAL FOR PUBLICATION LL1 CLINTON STREET LEVEL PLAN - SUB AREA 'C'

P1 106 PARKING (8 ACCESSIBLE PARKINGS) P2 218 PARKING Applicant: 320 South Canal Titleholder LLC

TOTAL 324 PARKING SPACES

Address: 320 S Canal Street Introduced: February 19, 2020 Plan Commission: May 8, 2020 ----PROPERTY LINE