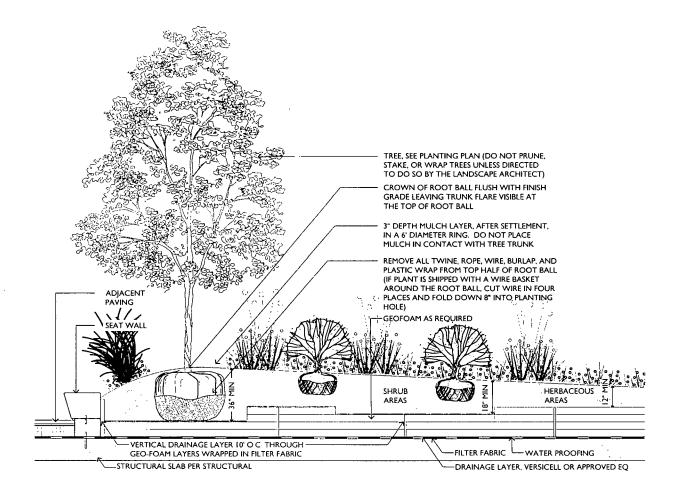

4. This Planned Development Ordinance consists of <u>24</u> Statements: a Bulk Regulations Table; an Existing Zoning Map; an Existing Land-Use Map; a Planned Development Boundary and Property Line Map; Site Plan – Sub Area C; L1 Canal Street Level Plan – Sub Area C; LL1 Clinton Street Level Plan – Sub Area C; Lower Level 2 Plan – Sub Area C; Green Roof Plan – Sub Area C; North-South Building Section – Sub Area C; East, West, North, and South Elevations for Sub Area C; Façade System; Façade Detail; Landscape Plan – Sub Area C; Planting Details – Sub Area C; Street Sections – Sub Area C; Clinton Street Elevation & Clinton Street Perspective; and North Elevation at CTA Bus Station & Wall Section at CTA Bus Station prepared by SCB and Goettsch Partners dated May 8, 2020.

- Full width of streets
- Full width of alleys
- Curb and gutter
- Pavement markings
- Sidewalks
- ADA crosswalk ramps
- Parkway & landscaping

The Perimeter Restoration Agreement must be executed prior to any CDOT and Planned Development Part II review permitting. The Restoration Agreement shall reflect that all work must comply with current Rules and Regulations and must be designed and constructed in accordance with CDOT's Construction Standards for work in the Public Way and in compliance with the Municipal Code of Chicago Chapter 10-20. Design of said improvements should follow CDOT's Rules and Regulations for Construction in the Public Way as well as The Street and Site Plan Design Guidelines. Any variation in scope or design of public way improvements and restoration must be approved by CDOT.