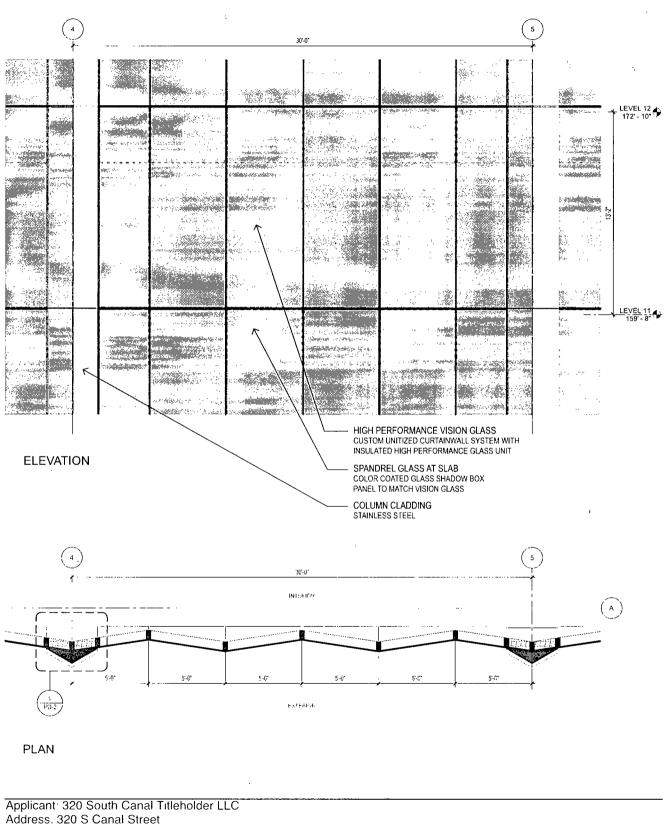

4. This Planned Development Ordinance consists of <u>24</u> Statements: a Bulk Regulations Table; an Existing Zoning Map; an Existing Land-Use Map; a Planned Development Boundary and Property Line Map; Site Plan – Sub Area C; L1 Canal Street Level Plan – Sub Area C; LL1 Clinton Street Level Plan – Sub Area C; Lower Level 2 Plan – Sub Area C; Green Roof Plan – Sub Area C; North-South Building Section – Sub Area C; East, West, North, and South Elevations for Sub Area C; Façade System; Façade Detail; Landscape Plan – Sub Area C; Planting Details – Sub Area C; Street Sections – Sub Area C; Clinton Street Elevation & Clinton Street Perspective; and North Elevation at CTA Bus Station & Wall Section at CTA Bus Station prepared by SCB and Goettsch Partners dated May 8, 2020.