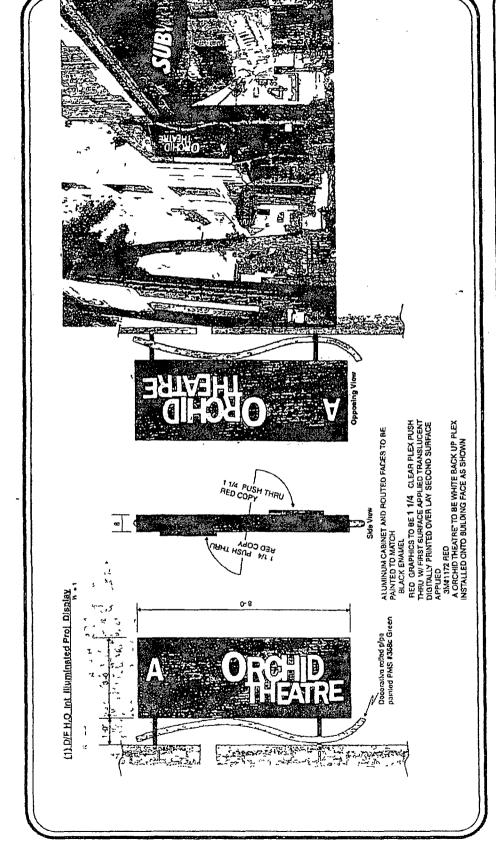

Be It Ordained by the City Council of the City of Chicago:

SECTION 1. Permission and authority are hereby given and granted to A RED ORCHID THEATRE, upon the terms and subject to the conditions of this ordinance to maintain and use one (1) sign(s) projecting over the public right-of-way attached to its premises known as 1531 N. Wells St...

Said sign structure(s) measures as follows; along N. Wells Street:

One (1) at four (4) feet in length, eight (8) feet in height and twelve (12) feet above grade level.

The location of said privilege shall be as shown on prints kept on file with the Department of Business Affairs and Consumer Protection and the Office of the City Clerk.

Said privilege shall be constructed in accordance with plans and specifications approved by the Department of Transportation (Division of Project Development) and Zoning Department - Signs.

This grant of privilege in the public way shall be subject to the provisions of Section 10-28-015 and all other required provisions of the Municipal Code of Chicago.