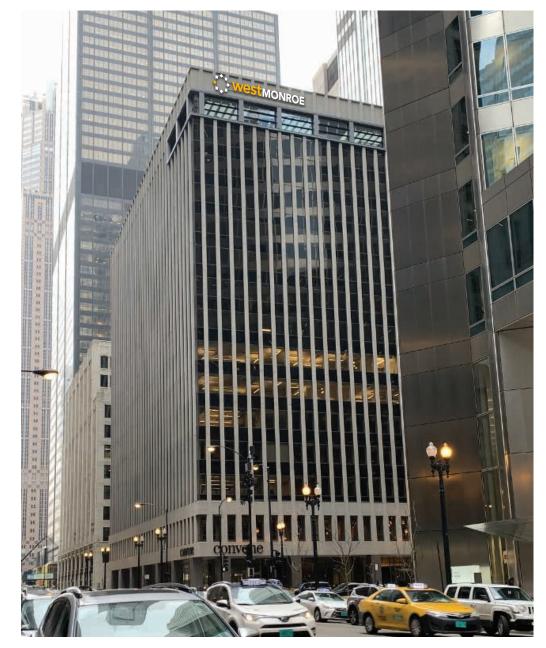

### [C] - WIREWAY

Material: Aluminum Color: Paint to match building [TBD]

Proposed Day View [NTS]

Proposed Night View [NTS]

414.453.4010 • www.poblocki.com

This document is owned by and the information contained in it is proprietary to Poblocki Sign Company, LLC. By receipt hereof, the holder agrees not to use the information, disclose it to any third party or reproduce this document without the prior written consent of Poblocki Sign Company, LLC. Holder also agrees to immediately return this document upon request by Poblocki Sign Company, LLC.

This document represents only an approximation of material colors specified. Actual product colors may vary from this print or digital image.

Project

West Monroe Partners

Chicago, IL

Scale: 1/4"=1' Original Page Size: 11" x 17"