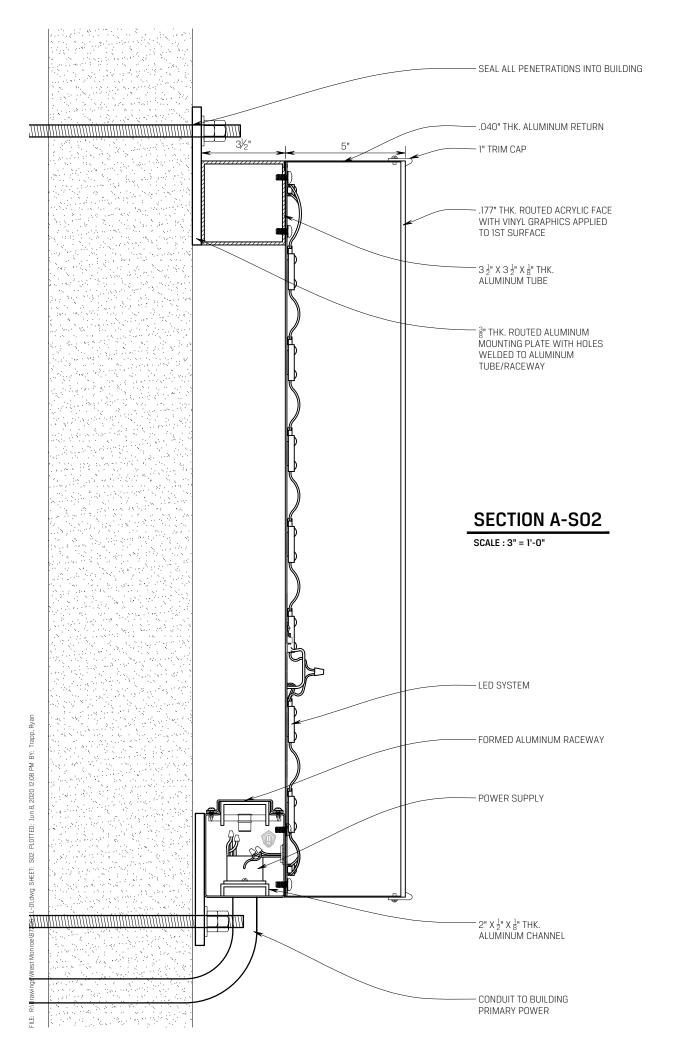

# SIGN SPECIFICATIONS

Lighting: LED Voltage: 3.3 amps @ 120 volts

### [A] - ILLUMINATED GRAPHICS

**Description:** Face-Lit [Acrylic] Face Color: 3630-25 Sunflower Vinyl [matching PMS 130C] Return Color: Paint to match 3630-25 Sunflower Trimcap Color: Paint to match 3630-25 Sunflower Installation: Wireway

#### [B] - ILLUMINATED GRAPHICS

Description: Face-Lit [Acrylic] Face Color: White Return Color: White Trimcap Color: White Installation: Wireway

### [C] - WIREWAY

Material: Aluminum Color: Paint to match building [TBD]

Proposed Day View [NTS]

Proposed Night View [NTS]

414.453.4010 • www.poblocki.com

This document is owned by and the information contained in it is proprietary to Poblocki Sign Company, LLC. By receipt hereof, the holder agrees not to use the information, disclose it to any third party or reproduce this document without the prior written consent of Poblocki Sign Company, LLC. Holder also agrees to immediately return this document upon request by Poblocki Sign Company, LLC.