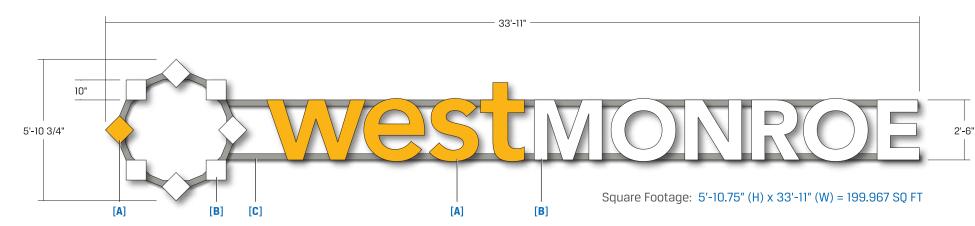

### **COUNCIL ORDER**

RE: Approval of sign over 100 square feet in area or over 24 feet above grade

ORDERED, that the City Council hereby approves the following sign application submitted by:

| Applicant*: West Monroe Partners LLC                                                                                                                                                                   |  |
|--------------------------------------------------------------------------------------------------------------------------------------------------------------------------------------------------------|--|
| (* The Applicant is the owner of the real property or the business tenant of the real property. Do not list the sign contractor, sign erector, sign company or advertising entity in the above space.) |  |
|                                                                                                                                                                                                        |  |
| This Order approves the following sign in accordance with Municipal Code of Chicago Section 13-20-680:                                                                                                 |  |
| Address of Sign: <u>311 West Monroe St</u> Chicago, IL 606 <u>06</u>                                                                                                                                   |  |
| Zoning District: PD 598                                                                                                                                                                                |  |
| DOB Sign Permit Application #: <u>100868989</u>                                                                                                                                                        |  |
| Sign Details:                                                                                                                                                                                          |  |
| 1. On-premise X OR Off-premise                                                                                                                                                                         |  |
| 2. Static sign X OR Dynamic-image display sign                                                                                                                                                         |  |
| 3. Number of sign faces <u>1</u>                                                                                                                                                                       |  |
| 4. Projecting over the public way Yes (Yes or No) If yes, Public Way Use #: 1145867                                                                                                                    |  |
| 5. Dimensions: Length <u>33</u> feet <u>11</u> inches Height <u>5</u> feet <u>10</u> inches                                                                                                            |  |
| Total square feet in area: <u>198</u> feet inches                                                                                                                                                      |  |
| 6. Height above grade: <u>183</u> feet inches                                                                                                                                                          |  |
| 7. Elevation (side of building or lot where the sign will be erected): <u>North</u>                                                                                                                    |  |

# SIGN SPECIFICATIONS

Lighting: LED Voltage: 3.3 amps @ 120 volts

### [A] - ILLUMINATED GRAPHICS

**Description:** Face-Lit [Acrylic] Face Color: 3630-25 Sunflower Vinyl [matching PMS 130C] Return Color: Paint to match 3630-25 Sunflower Trimcap Color: Paint to match 3630-25 Sunflower Installation: Wireway

#### [B] - ILLUMINATED GRAPHICS

Description: Face-Lit [Acrylic] Face Color: White Return Color: White Trimcap Color: White Installation: Wireway

### [C] - WIREWAY

Material: Aluminum Color: Paint to match building [TBD]

Proposed Day View [NTS]

Proposed Night View [NTS]

414.453.4010 • www.poblocki.com

This document is owned by and the information contained in it is proprietary to Poblocki Sign Company, LLC. By receipt hereof, the holder agrees not to use the information, disclose it to any third party or reproduce this document without the prior written consent of Poblocki Sign Company, LLC. Holder also agrees to immediately return this document upon request by Poblocki Sign Company, LLC.