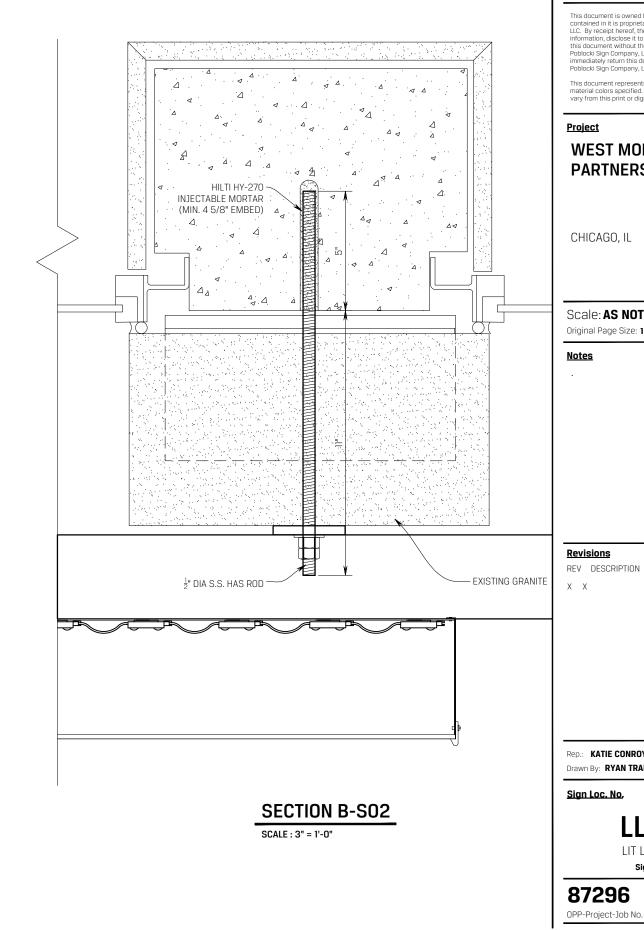

# <u>Project</u> WEST MONROE PARTNERS

CHICAGO, IL

### Scale: AS NOTED

Original Page Size: 11" X 17"

<u>Notes</u>

#### <u>Revisions</u>

REV DESCRIPTION 1 SIZE

BY DATE RWT 06.08.2020

Rep.: KATIE CONROY Orig. Date: 04.02.2020 Drawn By: RYAN TRAPP

<u>Sign Loc. No.</u>

87296

OPP-Project-Job No.

**LL-01** LIT LETTERS Sign Type