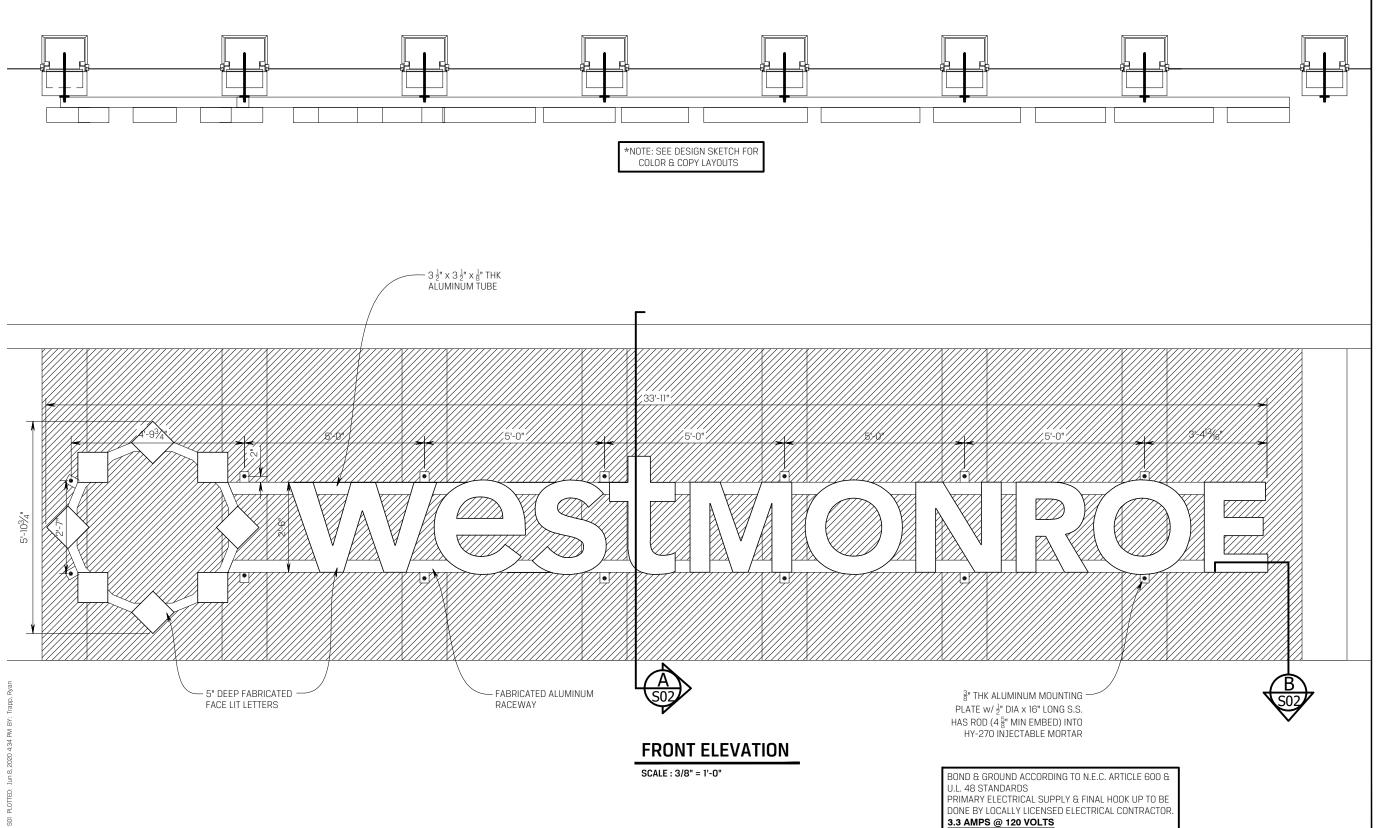

# SIGN SPECIFICATIONS

Lighting: LED Voltage: 3.3 amps @ 120 volts

### [A] - ILLUMINATED GRAPHICS

**Description:** Face-Lit [Acrylic] Face Color: 3630-25 Sunflower Vinyl [matching PMS 130C] Return Color: Paint to match 3630-25 Sunflower Trimcap Color: Paint to match 3630-25 Sunflower Installation: Wireway

#### [B] - ILLUMINATED GRAPHICS

Description: Face-Lit [Acrylic] Face Color: White Return Color: White Trimcap Color: White Installation: Wireway

### [C] - WIREWAY

Material: Aluminum Color: Paint to match building [TBD]

Proposed Day View [NTS]

Proposed Night View [NTS]

414.453.4010 • www.poblocki.com

This document is owned by and the information contained in it is proprietary to Poblocki Sign Company, LLC. By receipt hereof, the holder agrees not to use the information, disclose it to any third party or reproduce this document without the prior written consent of Poblocki Sign Company, LLC. Holder also agrees to immediately return this document upon request by Poblocki Sign Company, LLC.

<u>Notes</u>

WIREWAY COLOR TBD

**Revisions** REV DESCRIPTION

01 Update 02 200 SQ FT BY DATE JJ 04/01/20 JJ 06/08/20

Rep.: Katie Conroy Drawn By: Marshall Hogan Orig. Date: 01/31/20

Sign Loc. No.

**LL-01** Lit Letters Sign. Type