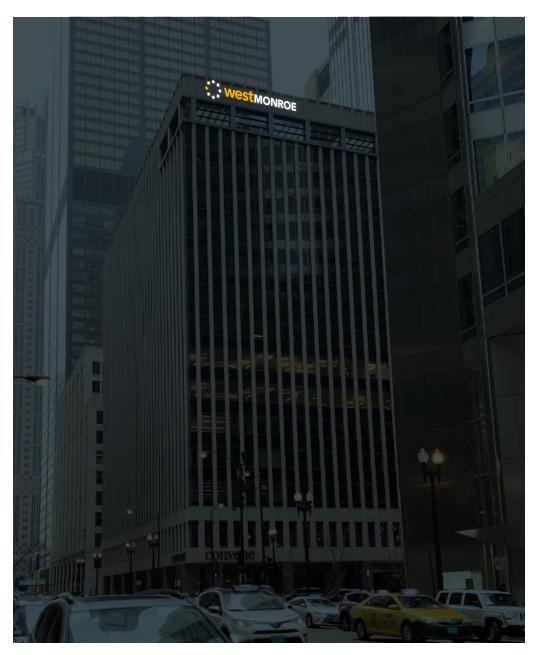

### [C] - WIREWAY

Material: Aluminum Color: Paint to match building [TBD]

Proposed Day View [NTS]

Proposed Night View [NTS]

414.453.4010 • www.poblocki.com

This document is owned by and the information contained in it is proprietary to Poblocki Sign Company, LLC. By receipt hereof, the holder agrees not to use the information, disclose it to any third party or reproduce this document without the prior written consent of Poblocki Sign Company, LLC. Holder also agrees to immediately return this document upon request by Poblocki Sign Company, LLC.

This document represents only an approximation of material colors specified. Actual product colors may vary from this print or digital image.

Project

West Monroe Partners

Chicago, IL

Scale: 1/4"=1' Original Page Size: 11" x 17"