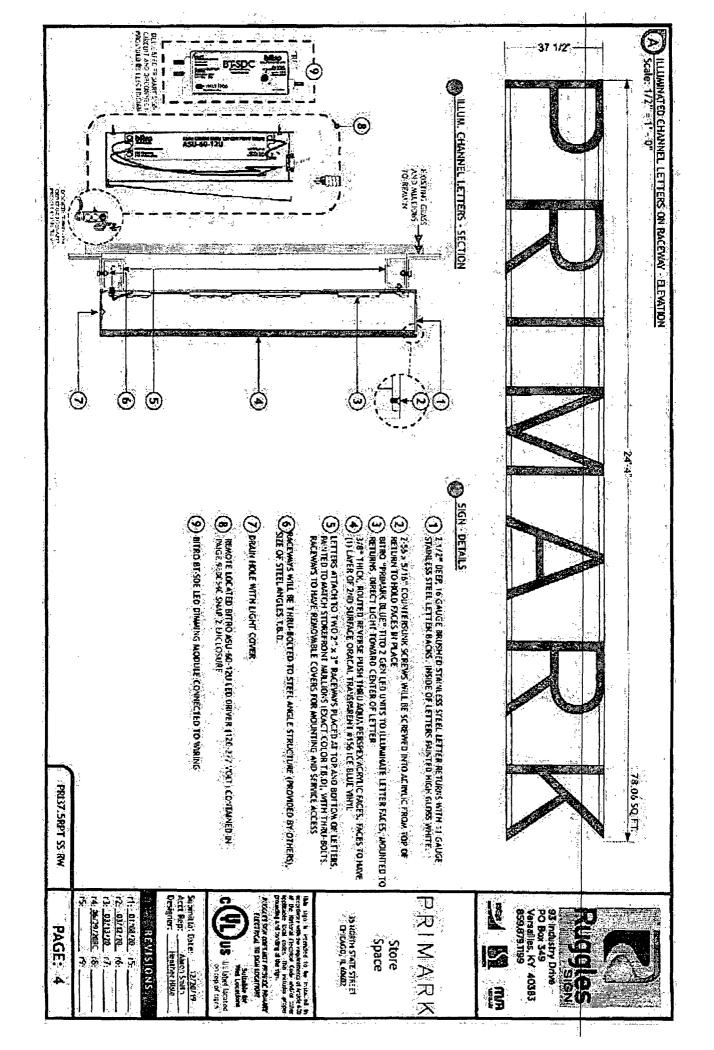

#### **COUNCIL ORDER**

| RE: Approval of sign over 100 square feet in ar                                                                                                                                                                    | rea or over 24 feet above grade                                                                  |
|--------------------------------------------------------------------------------------------------------------------------------------------------------------------------------------------------------------------|--------------------------------------------------------------------------------------------------|
| ORDERED, that the City Council hereby approves the                                                                                                                                                                 | he following sign application submitted by:                                                      |
| Applicant*, Primark US Corp                                                                                                                                                                                        |                                                                                                  |
| (* The Applicant is the owner of the real property the sign contractor, sign erector, sign company or                                                                                                              | or the business tenant of the real property. Do not list advertising entity in the above space.) |
|                                                                                                                                                                                                                    | nce with Municipal Code of Chicago Section 13-20-680:                                            |
| Address of Sign: 35.N. State                                                                                                                                                                                       | Chicago, IL 606.02                                                                               |
| Zoning District: DX-16                                                                                                                                                                                             |                                                                                                  |
| DOB Sign Permit Application #: 10086940                                                                                                                                                                            | )5                                                                                               |
| Cian Datalle                                                                                                                                                                                                       |                                                                                                  |
| 1. On-premise OR Off-premise                                                                                                                                                                                       | . U                                                                                              |
| 2. Static sign X OR Dynamic-image d                                                                                                                                                                                | isplay sign                                                                                      |
| 3. Number of sign faces 1                                                                                                                                                                                          |                                                                                                  |
| 4. Projecting over the public way NO (Yes or N                                                                                                                                                                     |                                                                                                  |
| 5. Dimensions: Length 24 feet 4 Inch                                                                                                                                                                               | nes Height 3 feet 1.5 inches                                                                     |
| Total square feet in area: 76 feetind                                                                                                                                                                              | ches                                                                                             |
| 6. Height above grade: 46 feet 0 inches                                                                                                                                                                            |                                                                                                  |
| 7. Elevation (side of building or lot where the sig                                                                                                                                                                | m will be erected): NORTH                                                                        |
| 8. Name of Sign Contractor/Erector: SHAWMU                                                                                                                                                                         | IT WOODWORKING AND SUPPLY INC                                                                    |
| To be legal, such sign shall comply with all provision Ordinance") and all other provisions of the Munici maintenance and removal of signs and sign structs successors to comply shall be grounds for invalidation |                                                                                                  |
| Bu m                                                                                                                                                                                                               | 42                                                                                               |
| Alderman                                                                                                                                                                                                           | Ward                                                                                             |