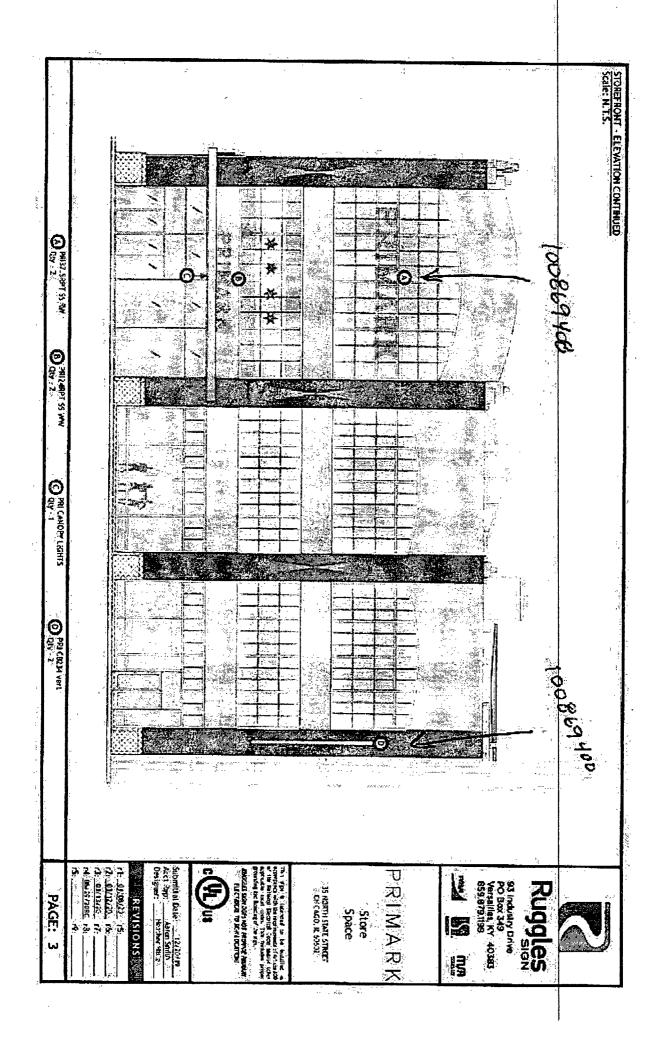

This Order approves the following sign in accordance with Municipal Code of Chicago Section 13-20-680:

| Address of Sign: 35 N. State                                                                                                                                                                                                                                                                                                                                                  | nicago, IL 606 <u>02</u>              |
|-------------------------------------------------------------------------------------------------------------------------------------------------------------------------------------------------------------------------------------------------------------------------------------------------------------------------------------------------------------------------------|---------------------------------------|
| Zoning District: DX-16                                                                                                                                                                                                                                                                                                                                                        |                                       |
| DOB Sign Permit Application #: 100869408                                                                                                                                                                                                                                                                                                                                      |                                       |
| Sign Details: X OR Off-premise                                                                                                                                                                                                                                                                                                                                                |                                       |
| 2. Static sign X OR Dynamic-image display sign                                                                                                                                                                                                                                                                                                                                |                                       |
| 3. Number of sign faces 1                                                                                                                                                                                                                                                                                                                                                     |                                       |
| 4. Projecting over the public way <u>NO</u> (Yes or No) If yes, Public Way Use # <u>NA</u>                                                                                                                                                                                                                                                                                    | · · · · · · · · · · · · · · · · · · · |
| 5. Dimensions: Length 24 feet 4 inches Height 3 feet 1.5 inches                                                                                                                                                                                                                                                                                                               | ~                                     |
| Total square feet in area: 76 feet inches                                                                                                                                                                                                                                                                                                                                     |                                       |
| 6. Height above grade: <u>46</u> feet <u>0</u> inches                                                                                                                                                                                                                                                                                                                         |                                       |
| 7. Elevation (side of building or lot where the sign will be erected): WEST                                                                                                                                                                                                                                                                                                   | 1                                     |
| 8. Name of Sign Contractor/Erector: SHAWMUT WOODWORKING AND SUPPL                                                                                                                                                                                                                                                                                                             | YINC                                  |
| To be legal, such sign shall comply with all provisions of Title 17 of the Chicago Municipal<br>Ordinance") and all other provisions of the Municipal Code governing the permitting, co<br>maintenance and removal of signs and sign structures. Fallure of the applicant and the<br>successors to comply shall be grounds for invalidation or revocation of the sign permit. | Il Code ("Zoning                      |