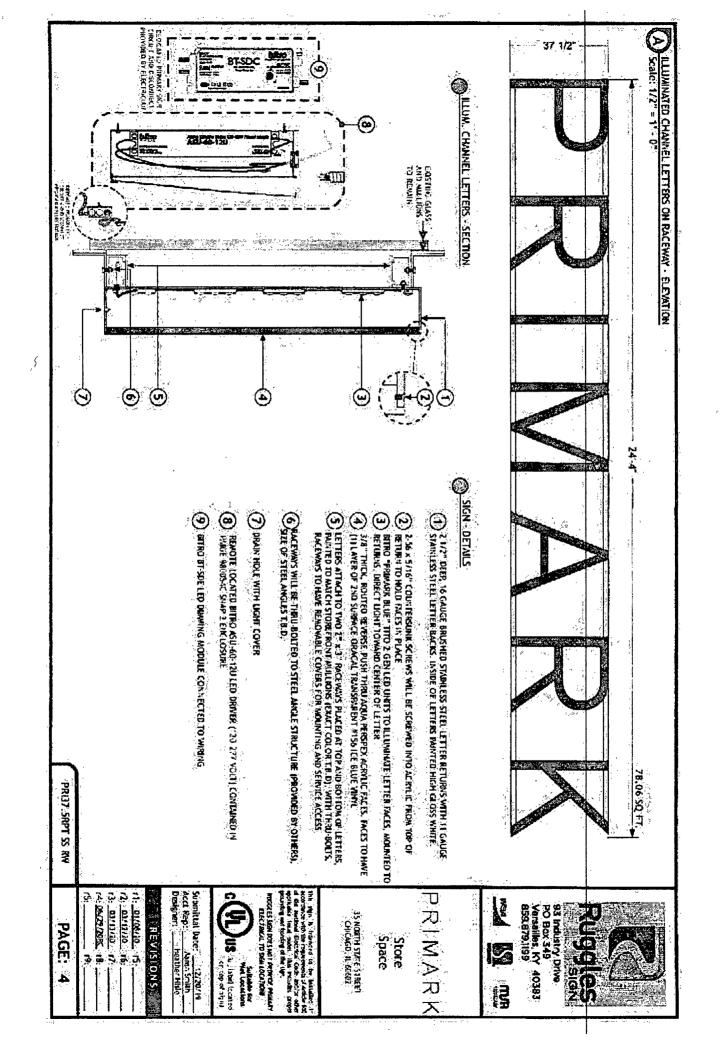

This Order approves the following sign in accordance with Municipal Code of Chicago Section 13-20-680:

| Address of Sign: 35 N. State                                                                                                                                                                                                                                                                                                                                                  | nicago, IL 606 <u>02</u>              |
|-------------------------------------------------------------------------------------------------------------------------------------------------------------------------------------------------------------------------------------------------------------------------------------------------------------------------------------------------------------------------------|---------------------------------------|
| Zoning District: DX-16                                                                                                                                                                                                                                                                                                                                                        |                                       |
| DOB Sign Permit Application #: 100869408                                                                                                                                                                                                                                                                                                                                      |                                       |
| Sign Details: X OR Off-premise                                                                                                                                                                                                                                                                                                                                                |                                       |
| 2. Static sign X OR Dynamic-image display sign                                                                                                                                                                                                                                                                                                                                |                                       |
| 3. Number of sign faces 1                                                                                                                                                                                                                                                                                                                                                     |                                       |
| 4. Projecting over the public way <u>NO</u> (Yes or No) If yes, Public Way Use # <u>NA</u>                                                                                                                                                                                                                                                                                    | · · · · · · · · · · · · · · · · · · · |
| 5. Dimensions: Length 24 feet 4 inches Height 3 feet 1.5 inches                                                                                                                                                                                                                                                                                                               | ~                                     |
| Total square feet in area: 76 feet inches                                                                                                                                                                                                                                                                                                                                     |                                       |
| 6. Height above grade: <u>46</u> feet <u>0</u> inches                                                                                                                                                                                                                                                                                                                         |                                       |
| 7. Elevation (side of building or lot where the sign will be erected): WEST                                                                                                                                                                                                                                                                                                   | 1                                     |
| 8. Name of Sign Contractor/Erector: SHAWMUT WOODWORKING AND SUPPL                                                                                                                                                                                                                                                                                                             | YINC                                  |
| To be legal, such sign shall comply with all provisions of Title 17 of the Chicago Municipal<br>Ordinance") and all other provisions of the Municipal Code governing the permitting, co<br>maintenance and removal of signs and sign structures. Fallure of the applicant and the<br>successors to comply shall be grounds for invalidation or revocation of the sign permit. | Il Code ("Zoning                      |