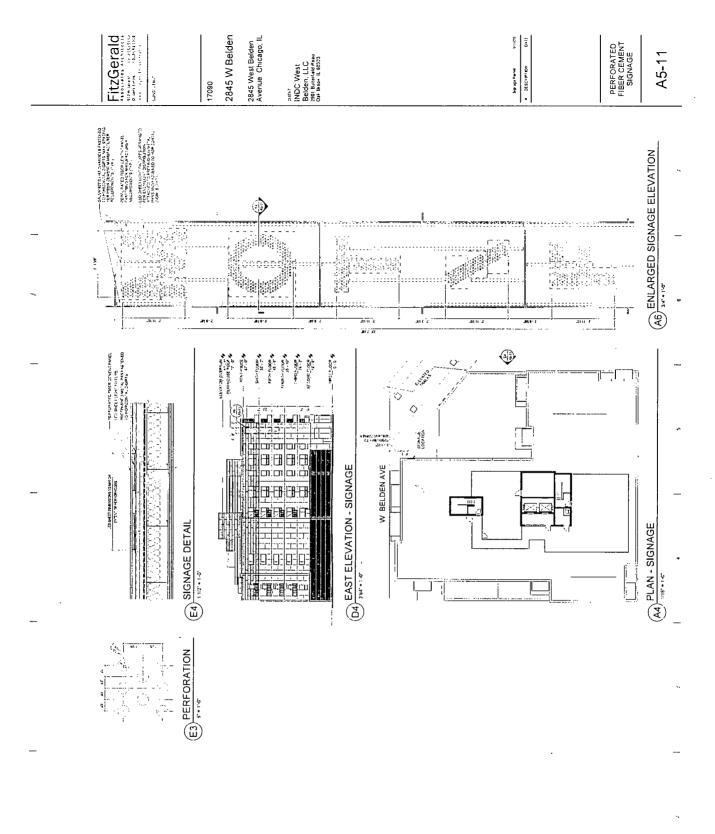

## **COUNCIL ORDER**

| RE: Approval of sign over 100 square feet in area or over 24 feet above grade                                                                                                                                                                                                                                                                                                                                |                           |
|--------------------------------------------------------------------------------------------------------------------------------------------------------------------------------------------------------------------------------------------------------------------------------------------------------------------------------------------------------------------------------------------------------------|---------------------------|
| ORDERED, that the City Council hereby approves the following sign application submitted by:                                                                                                                                                                                                                                                                                                                  |                           |
| Inland National Development Company, LLC Applicant*:                                                                                                                                                                                                                                                                                                                                                         |                           |
| (* The Applicant is the owner of the real property or the business tenant of the real property. Do not list the sign contractor, sign erector, sign company or advertising entity in the above space.)                                                                                                                                                                                                       |                           |
| This Order approves the following sign in accordance with Municipal Code of Chicago Section 13-20-680:                                                                                                                                                                                                                                                                                                       |                           |
| 2845 W Belden Ave                                                                                                                                                                                                                                                                                                                                                                                            | Chicago, IL 606 <u>47</u> |
| PD 1373 Zoning District:                                                                                                                                                                                                                                                                                                                                                                                     |                           |
| 100868143  DOB Sign Permit Application #:                                                                                                                                                                                                                                                                                                                                                                    |                           |
| Sign Details: X  1. On-premise OR Off-premise                                                                                                                                                                                                                                                                                                                                                                |                           |
| 2. Static sign OR Dynamic-image display sign                                                                                                                                                                                                                                                                                                                                                                 |                           |
| 3. Number of sign faces                                                                                                                                                                                                                                                                                                                                                                                      |                           |
| 4. Projecting over the public way (Yes or No) If yes, Public Way Use #:                                                                                                                                                                                                                                                                                                                                      |                           |
| 5. Dimensions: Length 4 feet 0 inches Height 23 feet 2                                                                                                                                                                                                                                                                                                                                                       | inches                    |
| Total square feet in area: $\frac{93}{2}$ feet $\frac{0}{2}$ inches                                                                                                                                                                                                                                                                                                                                          |                           |
| 6. Height above grade: $\frac{65}{}$ feet $\frac{0}{}$ inches                                                                                                                                                                                                                                                                                                                                                |                           |
| 7. Elevation (side of building or lot where the sign will be erected):                                                                                                                                                                                                                                                                                                                                       |                           |
| 3. Name of Sign Contractor/Erector: LG Construction Group, LLC                                                                                                                                                                                                                                                                                                                                               |                           |
| To be legal, such sign shall comply with all provisions of Title 17 of the Chicago Municipal Code ("Zoning Ordinance") and all other provisions of the Municipal Code governing the permitting, construction and maintenance and removal of signs and sign structures. Failure of the applicant and the applicant's successors to comply shall be grounds for invalidation or revocation of the sign permit. |                           |
| And I to Yester 1st                                                                                                                                                                                                                                                                                                                                                                                          |                           |