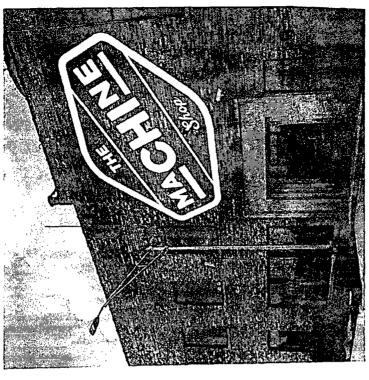

# SPECIFICATIONS:

216" WIDE WHITE PAINTED LOGO

PAINTED ONTO BRICK WALL WITHIN 237" BRICK AREA (AS SHOWN ON PHOTO)

AREA HAS ROOM TO MOVE LOGO UP IF NECESSARY

ON BRICK WALL

DATE

|                  | 05.27.20             | :                     |          |
|------------------|----------------------|-----------------------|----------|
| APPROVED AS IS O | APPROVED W/CHANGES O | REVISE AND RESUBMIT O | APPROVAL |
| Χý               |                      | ~f645                 | 785      |