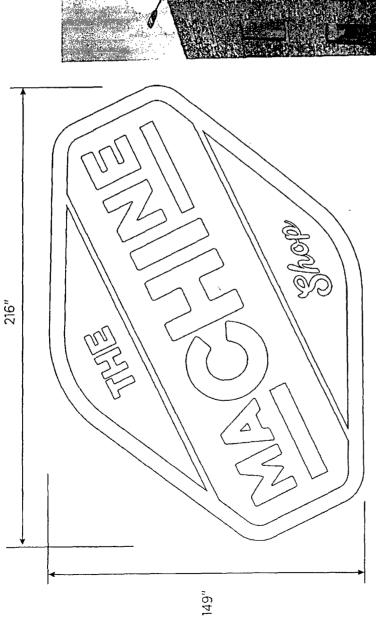

### **COUNCIL ORDER**

| RE: Approval of sign over 100 square                                                                                                                                        | feet in area or over 24 feet above g                                        | grade                                             |
|-----------------------------------------------------------------------------------------------------------------------------------------------------------------------------|-----------------------------------------------------------------------------|---------------------------------------------------|
| ORDERED, that the City Council hereby ap                                                                                                                                    | pproves the following sign applicati                                        | on submitted by:                                  |
| Applicant*: The Machine Sho                                                                                                                                                 | op / Mark Nelson                                                            |                                                   |
| (* The Applicant is the owner of the real  <br>the sign contractor, sign erector, sign con                                                                                  | property or the business tenant of t                                        |                                                   |
| This Order approves the following sign in                                                                                                                                   | accordance with Municipal Code of                                           | f Chicago Section 13-20-680                       |
| Address of Sign: 2415 West 19                                                                                                                                               | th Street                                                                   | Chicago, IL 606_08                                |
| Zoning District: M2-3                                                                                                                                                       |                                                                             |                                                   |
| DOB Sign Permit Application #: pendi                                                                                                                                        | ng                                                                          |                                                   |
| Sign Details: 1. On-premise OR Off-prem                                                                                                                                     | nise                                                                        |                                                   |
| 2. Static sign OR Dynamic                                                                                                                                                   | -image display sign                                                         |                                                   |
| 3. Number of sign faces                                                                                                                                                     |                                                                             |                                                   |
| 4. Projecting over the public way N                                                                                                                                         |                                                                             |                                                   |
| 5. Dimensions: Length $\frac{18}{100}$ feet $\frac{0}{100}$                                                                                                                 |                                                                             | inches                                            |
| Total square feet in area: $\frac{223}{}$ feet                                                                                                                              | 6inches                                                                     |                                                   |
| 6. Height above grade: 13 feet 4                                                                                                                                            | inches                                                                      |                                                   |
| 7. Elevation (side of building or lot where                                                                                                                                 | e the sign will be erected): Nortl                                          | n                                                 |
| 8. Name of Sign Contractor/Erector: H.                                                                                                                                      |                                                                             |                                                   |
| To be legal, such sign shall comply with all Ordinance") and all other provisions of the maintenance and removal of signs and sig successors to comply shall be grounds for | e Municipal Code governing the pe<br>on structures. Failure of the applican | rmitting, construction and nt and the applicant's |
|                                                                                                                                                                             | 28                                                                          |                                                   |
| Alderman                                                                                                                                                                    | Ward                                                                        |                                                   |

# SPECIFICATIONS:

216" WIDE WHITE PAINTED LOGO

PAINTED ONTO BRICK WALL WITHIN 237" BRICK AREA (AS SHOWN ON PHOTO)

AREA HAS ROOM TO MOVE LOGO UP IF NECESSARY

ON BRICK WALL

DATE

|                  | 05.27.20             | :                     |          |
|------------------|----------------------|-----------------------|----------|
| APPROVED AS IS O | APPROVED W/CHANGES O | REVISE AND RESUBMIT O | APPROVAL |
| Χý               |                      | ~f645                 | 785      |