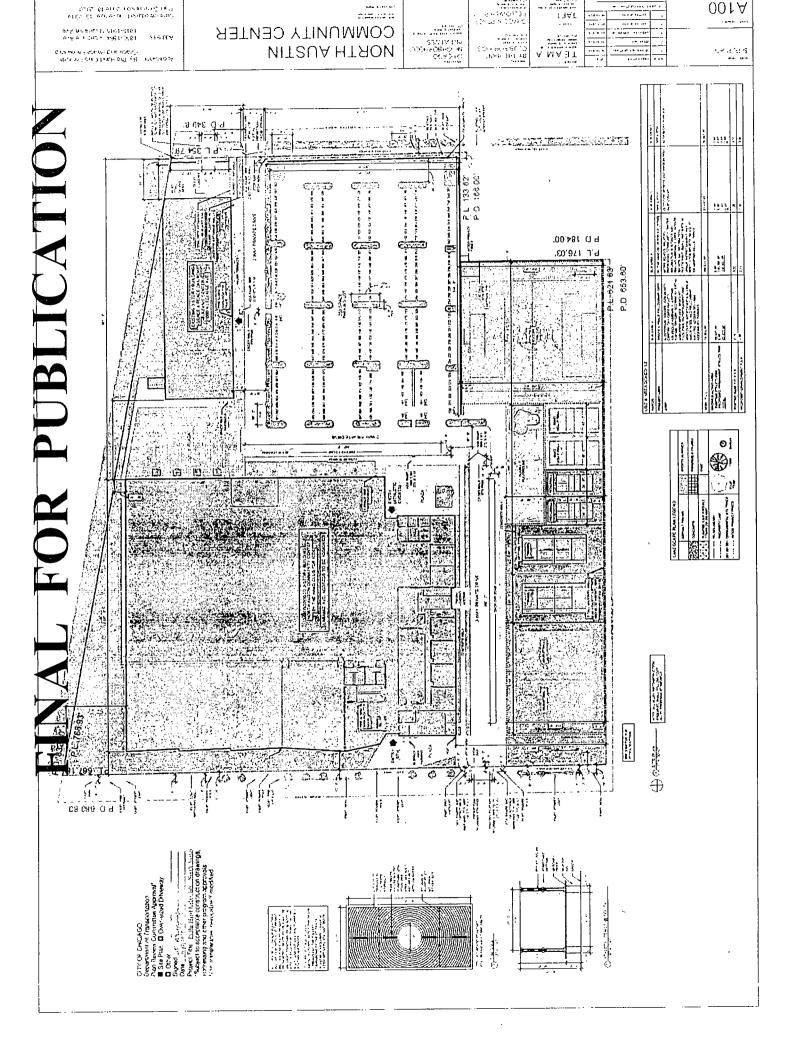

- 4. This Plan of Development consists of seventeen (17) Statements: a Bulk Regulations Table; an Existing Zoning Map; an Existing Land-Use Map; a Planned Development Boundary and Property Line Map; Site Plan; Sub-Area Map; Pedestrian & Vehicular Access Plan; Floor Plans; Landscape Plan(s); a Roof Plan; and, Building Elevations (North, South, East and West) prepared by Team A and dated June 18, 2020, submitted herein. Full-sized copies of the Site Plan, Landscape Plan and Building Elevations are on file with the Department of Planning and Development. In any instance where a provision of this Planned Development conflicts with the Chicago Building Code, the Building Code shall control. This Planned Development conforms to the intent and purpose of the Chicago Zoning Ordinance, and all requirements thereto, and satisfies the established criteria for approval as a Planned Development. In case of a conflict between the terms of this Planned Development Ordinance and the Chicago Zoning Ordinance, this Planned Development shall control.
- 5. The following uses are permitted within the area delineated as Institutional Planned Development #1150, as amended, which are either permitted, special or allowed uses under the B3-2 District and are specific to each respective Subarea.
  - Subarea A: Auditorium, School, Community Center, Day Care Facility;
    Religious Assembly; Meeting Rooms; Offices; Accessory Retail and Food
    Service; Banquet Facilities; Entertainment and Spectator Sports Medium
    Venue and School and Fellowship-Related Accessory Uses (i.e. food pantry,
    carnivals, counseling services, social services programs); Indoor Special
    Events (including incidental liquor sales); Accessory Parking

### INSTITUTIONAL PLANNED DEVELOPMENT #1150, AS AMENDED BULK REGULATIONS AND DATA TABLE

Gross Site Area: 451,847 sq. ft. Area of Public Right of Way: 23,105 sq. ft. Net Site Area: 428,742 sq. ft. Maximum Floor Area Ratio: Overall FAR: 1.2 Subarea A: .80 Subarea B: .71 Subarea C: 0 Subarea D: 0 Allowed Uses: All uses identified in Statement Number 5 No. of Off-street Parking Spaces: Subarea A: 60 Subarea B: 0 Subarea C: 0 Subarea D: 190 (Including 7 HC) Bicycle Parking: 1 per 10 auto spaces No. of Loading Berths **Subarea**  $\Lambda = 1 (25' \times 10')$ **Subarea B** =  $1 (50' \times 10')$ Subarea C = 0Subarea D = 0Maximum Building Height: Subarea A: 44' (Existing Grace & Peace Fellowship) Subarea B: 45' (Proposed Recreation Center/ Community Center) Subarea C: 0' Subarea D: 0°