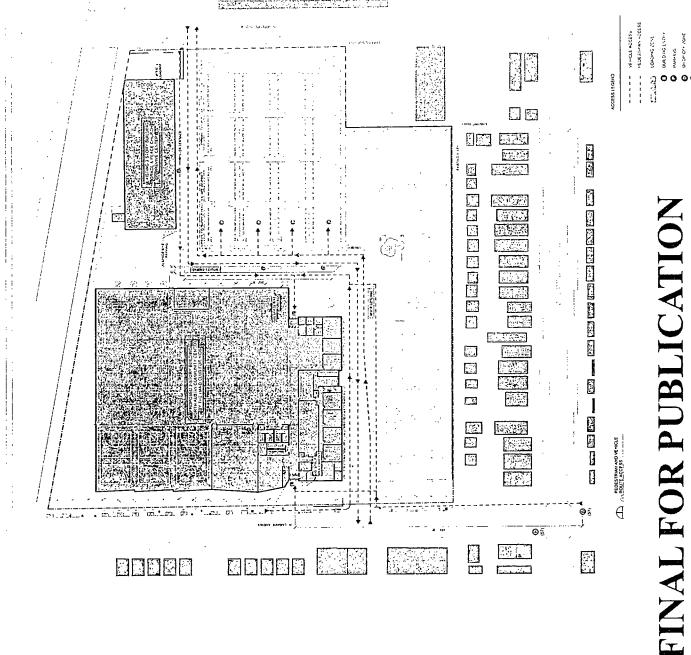

- 1. The area delineated herein as Institutional Planned Development #1150, as amended (Planned Development) consists of approximately 428,742 square feet of property which is depicted on the attached Planned Development Boundary and Property Line Map ("Property") and is owned or controlled by the Applicants, By The Hand Club For Kids, Grace and Peace Fellowship and North Austin Community Center.
- 2. The requirements, obligations and conditions contained within this Planned Development shall be binding upon the Applicant, its successors and assigns and, if different than the Applicant, the legal title holders and any ground lessors. All rights granted hereunder to the Applicant shall inure to the benefit of the Applicant's successors and assigns and, if different than the Applicant, the legal title holder and any ground lessors. Furthermore, pursuant to the requirements of Section 17-8-0400 of the Chicago Zoning Ordinance, the Property, at the time of application for amendments, modifications or changes (administrative, legislative or otherwise) to this Planned Development are made, shall be under single ownership or designated control. Single designated control is defined in Section 17-8-0400.
- 3. All applicable official reviews, approvals or permits are required to be obtained by the Applicant or its successors, assignees or grantees. Any dedication or vacation of streets or alleys or grants of easements or any adjustment of the right-of-way shall require a separate submittal to the Department of Transportation on behalf of the Applicant or its successors, assigns or grantees.

- 4. This Plan of Development consists of seventeen (17) Statements: a Bulk Regulations Table; an Existing Zoning Map; an Existing Land-Use Map; a Planned Development Boundary and Property Line Map; Site Plan; Sub-Area Map; Pedestrian & Vehicular Access Plan; Floor Plans; Landscape Plan(s); a Roof Plan; and, Building Elevations (North, South, East and West) prepared by Team A and dated June 18, 2020, submitted herein. Full-sized copies of the Site Plan, Landscape Plan and Building Elevations are on file with the Department of Planning and Development. In any instance where a provision of this Planned Development conflicts with the Chicago Building Code, the Building Code shall control. This Planned Development conforms to the intent and purpose of the Chicago Zoning Ordinance, and all requirements thereto, and satisfies the established criteria for approval as a Planned Development. In case of a conflict between the terms of this Planned Development Ordinance and the Chicago Zoning Ordinance, this Planned Development shall control.
- 5. The following uses are permitted within the area delineated as Institutional Planned Development #1150, as amended, which are either permitted, special or allowed uses under the B3-2 District and are specific to each respective Subarea.
  - Subarea A: Auditorium, School, Community Center, Day Care Facility;
    Religious Assembly; Meeting Rooms; Offices; Accessory Retail and Food
    Service; Banquet Facilities; Entertainment and Spectator Sports Medium
    Venue and School and Fellowship-Related Accessory Uses (i.e. food pantry,
    carnivals, counseling services, social services programs); Indoor Special
    Events (including incidental liquor sales); Accessory Parking

### FINAL FOR PUBLICATION 9.02.20

- Subarea B: After-school related programs; Community Center; Recreation Buildings and Similar Assembly Uses, Indoor Sports and Recreation, Participant; Small and Medium Venue Entertainment and Spectator Sports; Banquet or Meeting Halls; Office
- Subarea C: Parks and Recreation; Outdoor Sports and Recreation, Participant
- Subarea D: Accessory parking
- 6.. On-Premise signs and temporary signs, such as construction and marketing signs, shall be permitted within the Planned Development, subject to the review and approval of the Department of Planning and Development. Off-Premise signs are prohibited within the boundary of the Planned Development.
- 7. For purposes of height measurement, the definitions in the Chicago Zoning Ordinance shall apply. The height of any building shall also be subject to height limitations, if any, established by the Federal Aviation Administration.
- 8.. The maximum permitted floor area ratio (FAR) for the Property shall be in accordance with the attached Bulk Regulations and Data Table. For the purpose of FAR calculations and measurements, the definitions in the Zoning Ordinance shall apply. The permitted FAR identified in the Bulk Regulations and Data Table has been determined using a net site area of 428,742 square feet and a base FAR of 1.2.
- 9. Upon review and determination, Part II Review, pursuant to Section 17-13-0610, a Part II Review Fee shall be assessed by the Department of Planning and Development. The fee, as determined by staff at the time, is final and binding on the Applicant and must be paid to the Department of Revenue prior to the issuance of any Part II approval.
- 10. The Site and Landscape Plans shall be in substantial conformance with the Landscape Ordinance and any other corresponding regulations and guidelines, including Section 17-13-0800. Final landscape plan review and approval will be by the Department of Planning and Development. Any interim reviews associated with site plan review or Part II reviews, are conditional until final Part II approval.
- 11. The Applicant shall comply with Rules and Regulations for the Maintenance of Stockpiles promulgated by the Commissioners of the Departments of Streets and Sanitation, Fleet and Facility Management and Buildings, under Section 13-32-085, or any other provision of the Municipal Code of Chicago.

### INSTITUTIONAL PLANNED DEVELOPMENT #1150, AS AMENDED BULK REGULATIONS AND DATA TABLE

Gross Site Area: 451,847 sq. ft. Area of Public Right of Way: 23,105 sq. ft. Net Site Area: 428,742 sq. ft. Maximum Floor Area Ratio: Overall FAR: 1.2 Subarea A: .80 Subarea B: .71 Subarea C: 0 Subarea D: 0 Allowed Uses: All uses identified in Statement Number 5 No. of Off-street Parking Spaces: Subarea A: 60 Subarea B: 0 Subarea C: 0 Subarea D: 190 (Including 7 HC) Bicycle Parking: 1 per 10 auto spaces No. of Loading Berths **Subarea**  $\Lambda = 1 (25' \times 10')$ **Subarea B** =  $1 (50' \times 10')$ Subarea C = 0Subarea D = 0Maximum Building Height: Subarea A: 44' (Existing Grace & Peace Fellowship) Subarea B: 45' (Proposed Recreation Center/ Community Center) Subarea C: 0' Subarea D: 0°