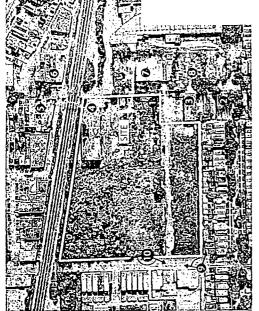

- 1. The area delineated herein as Institutional Planned Development #1150, as amended (Planned Development) consists of approximately 428,742 square feet of property which is depicted on the attached Planned Development Boundary and Property Line Map ("Property") and is owned or controlled by the Applicants, By The Hand Club For Kids, Grace and Peace Fellowship and North Austin Community Center.
- 2. The requirements, obligations and conditions contained within this Planned Development shall be binding upon the Applicant, its successors and assigns and, if different than the Applicant, the legal title holders and any ground lessors. All rights granted hereunder to the Applicant shall inure to the benefit of the Applicant's successors and assigns and, if different than the Applicant, the legal title holder and any ground lessors. Furthermore, pursuant to the requirements of Section 17-8-0400 of the Chicago Zoning Ordinance, the Property, at the time of application for amendments, modifications or changes (administrative, legislative or otherwise) to this Planned Development are made, shall be under single ownership or designated control. Single designated control is defined in Section 17-8-0400.
- 3. All applicable official reviews, approvals or permits are required to be obtained by the Applicant or its successors, assignees or grantees. Any dedication or vacation of streets or alleys or grants of easements or any adjustment of the right-of-way shall require a separate submittal to the Department of Transportation on behalf of the Applicant or its successors, assigns or grantees.

Address of Property: 1830-64 North Leclaire Avenuc/1815-1915 North Laramie Street