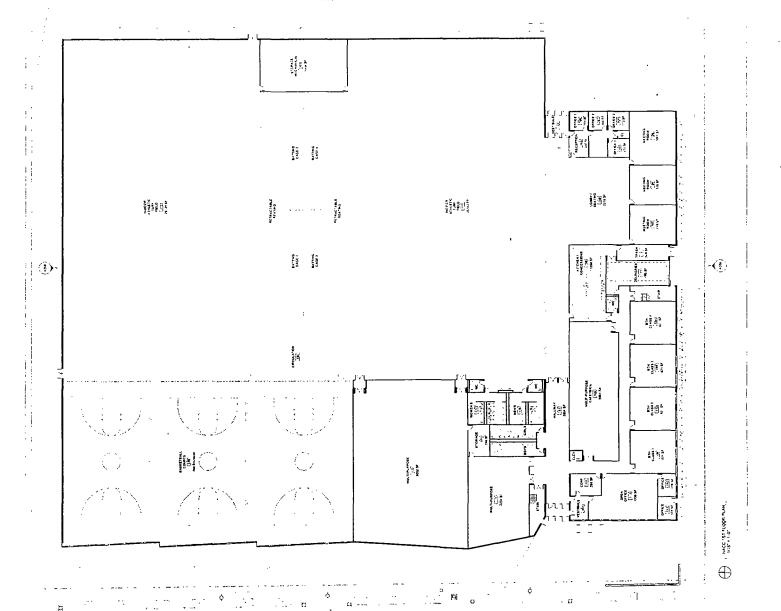

- 4. This Plan of Development consists of seventeen (17) Statements: a Bulk Regulations Table; an Existing Zoning Map; an Existing Land-Use Map; a Planned Development Boundary and Property Line Map; Site Plan; Sub-Area Map; Pedestrian & Vehicular Access Plan; Floor Plans; Landscape Plan(s); a Roof Plan; and, Building Elevations (North, South, East and West) prepared by Team A and dated June 18, 2020, submitted herein. Full-sized copies of the Site Plan, Landscape Plan and Building Elevations are on file with the Department of Planning and Development. In any instance where a provision of this Planned Development conflicts with the Chicago Building Code, the Building Code shall control. This Planned Development conforms to the intent and purpose of the Chicago Zoning Ordinance, and all requirements thereto, and satisfies the established criteria for approval as a Planned Development. In case of a conflict between the terms of this Planned Development Ordinance and the Chicago Zoning Ordinance, this Planned Development shall control.
- 5. The following uses are permitted within the area delineated as Institutional Planned Development #1150, as amended, which are either permitted, special or allowed uses under the B3-2 District and are specific to each respective Subarea.
  - Subarea A: Auditorium, School, Community Center, Day Care Facility;
    Religious Assembly; Meeting Rooms; Offices; Accessory Retail and Food
    Service; Banquet Facilities; Entertainment and Spectator Sports Medium
    Venue and School and Fellowship-Related Accessory Uses (i.e. food pantry,
    carnivals, counseling services, social services programs); Indoor Special
    Events (including incidental liquor sales); Accessory Parking

### FINAL FOR PUBLICATION 9.02.20

- Subarea B: After-school related programs; Community Center; Recreation Buildings and Similar Assembly Uses, Indoor Sports and Recreation, Participant; Small and Medium Venue Entertainment and Spectator Sports; Banquet or Meeting Halls; Office
- Subarea C: Parks and Recreation; Outdoor Sports and Recreation, Participant
- Subarea D: Accessory parking
- 6.. On-Premise signs and temporary signs, such as construction and marketing signs, shall be permitted within the Planned Development, subject to the review and approval of the Department of Planning and Development. Off-Premise signs are prohibited within the boundary of the Planned Development.
- 7. For purposes of height measurement, the definitions in the Chicago Zoning Ordinance shall apply. The height of any building shall also be subject to height limitations, if any, established by the Federal Aviation Administration.
- 8.. The maximum permitted floor area ratio (FAR) for the Property shall be in accordance with the attached Bulk Regulations and Data Table. For the purpose of FAR calculations and measurements, the definitions in the Zoning Ordinance shall apply. The permitted FAR identified in the Bulk Regulations and Data Table has been determined using a net site area of 428,742 square feet and a base FAR of 1.2.
- 9. Upon review and determination, Part II Review, pursuant to Section 17-13-0610, a Part II Review Fee shall be assessed by the Department of Planning and Development. The fee, as determined by staff at the time, is final and binding on the Applicant and must be paid to the Department of Revenue prior to the issuance of any Part II approval.
- 10. The Site and Landscape Plans shall be in substantial conformance with the Landscape Ordinance and any other corresponding regulations and guidelines, including Section 17-13-0800. Final landscape plan review and approval will be by the Department of Planning and Development. Any interim reviews associated with site plan review or Part II reviews, are conditional until final Part II approval.
- 11. The Applicant shall comply with Rules and Regulations for the Maintenance of Stockpiles promulgated by the Commissioners of the Departments of Streets and Sanitation, Fleet and Facility Management and Buildings, under Section 13-32-085, or any other provision of the Municipal Code of Chicago.

### INSTITUTIONAL PLANNED DEVELOPMENT #1150, AS AMENDED BULK REGULATIONS AND DATA TABLE

Gross Site Area: 451,847 sq. ft. Area of Public Right of Way: 23,105 sq. ft. Net Site Area: 428,742 sq. ft. Maximum Floor Area Ratio: Overall FAR: 1.2 Subarea A: .80 Subarea B: .71 Subarea C: 0 Subarea D: 0 Allowed Uses: All uses identified in Statement Number 5 No. of Off-street Parking Spaces: Subarea A: 60 Subarea B: 0 Subarea C: 0 Subarea D: 190 (Including 7 HC) Bicycle Parking: 1 per 10 auto spaces No. of Loading Berths **Subarea**  $\Lambda = 1 (25' \times 10')$ **Subarea B** =  $1 (50' \times 10')$ Subarea C = 0Subarea D = 0Maximum Building Height: Subarea A: 44' (Existing Grace & Peace Fellowship) Subarea B: 45' (Proposed Recreation Center/ Community Center) Subarea C: 0' Subarea D: 0°