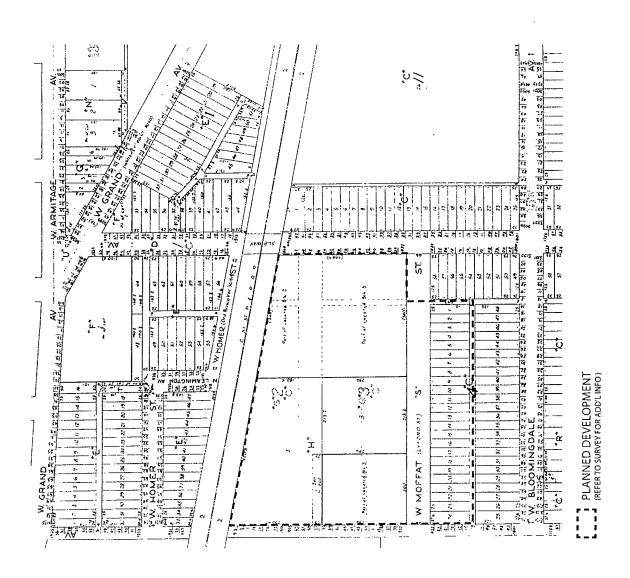

The south line of the Chicago, Milwaukee, St. Paul and Pacific Railroad; North Leclaire Avenue; a line 317 feet north of and parallel to the north line of West Bloomingdale Avenue; a line 166 feet west of an parallel to the west line of North Leclaire Avenue; the alley next north and parallel to West Bloomingdale Avenue; North Laramie Avenue;

Address of Property: 1830-64 North Leclaire Avenuc/1815-1915 North Laramie Street