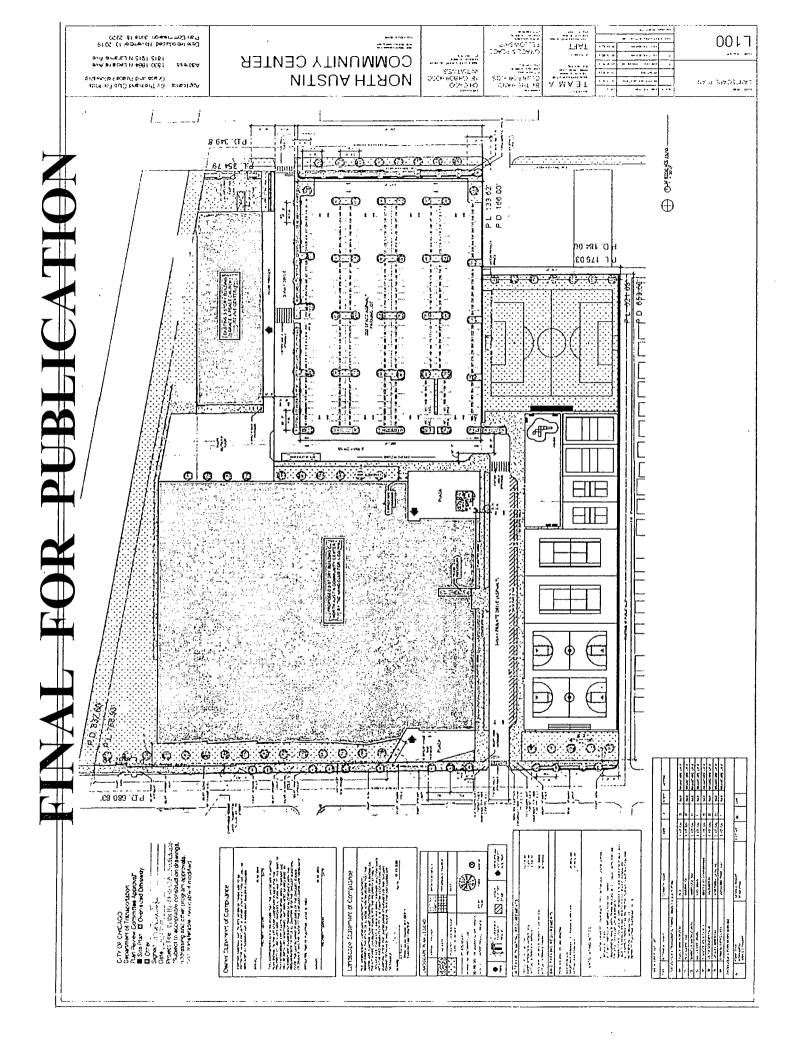

- 1. The area delineated herein as Institutional Planned Development #1150, as amended (Planned Development) consists of approximately 428,742 square feet of property which is depicted on the attached Planned Development Boundary and Property Line Map ("Property") and is owned or controlled by the Applicants, By The Hand Club For Kids, Grace and Peace Fellowship and North Austin Community Center.
- 2. The requirements, obligations and conditions contained within this Planned Development shall be binding upon the Applicant, its successors and assigns and, if different than the Applicant, the legal title holders and any ground lessors. All rights granted hereunder to the Applicant shall inure to the benefit of the Applicant's successors and assigns and, if different than the Applicant, the legal title holder and any ground lessors. Furthermore, pursuant to the requirements of Section 17-8-0400 of the Chicago Zoning Ordinance, the Property, at the time of application for amendments, modifications or changes (administrative, legislative or otherwise) to this Planned Development are made, shall be under single ownership or designated control. Single designated control is defined in Section 17-8-0400.
- 3. All applicable official reviews, approvals or permits are required to be obtained by the Applicant or its successors, assignees or grantees. Any dedication or vacation of streets or alleys or grants of easements or any adjustment of the right-of-way shall require a separate submittal to the Department of Transportation on behalf of the Applicant or its successors, assigns or grantees.

- 4. This Plan of Development consists of seventeen (17) Statements: a Bulk Regulations Table; an Existing Zoning Map; an Existing Land-Use Map; a Planned Development Boundary and Property Line Map; Site Plan; Sub-Area Map; Pedestrian & Vehicular Access Plan; Floor Plans; Landscape Plan(s); a Roof Plan; and, Building Elevations (North, South, East and West) prepared by Team A and dated June 18, 2020, submitted herein. Full-sized copies of the Site Plan, Landscape Plan and Building Elevations are on file with the Department of Planning and Development. In any instance where a provision of this Planned Development conflicts with the Chicago Building Code, the Building Code shall control. This Planned Development conforms to the intent and purpose of the Chicago Zoning Ordinance, and all requirements thereto, and satisfies the established criteria for approval as a Planned Development. In case of a conflict between the terms of this Planned Development Ordinance and the Chicago Zoning Ordinance, this Planned Development shall control.
- 5. The following uses are permitted within the area delineated as Institutional Planned Development #1150, as amended, which are either permitted, special or allowed uses under the B3-2 District and are specific to each respective Subarea.
  - Subarea A: Auditorium, School, Community Center, Day Care Facility;
    Religious Assembly; Meeting Rooms; Offices; Accessory Retail and Food
    Service; Banquet Facilities; Entertainment and Spectator Sports Medium
    Venue and School and Fellowship-Related Accessory Uses (i.e. food pantry,
    carnivals, counseling services, social services programs); Indoor Special
    Events (including incidental liquor sales); Accessory Parking