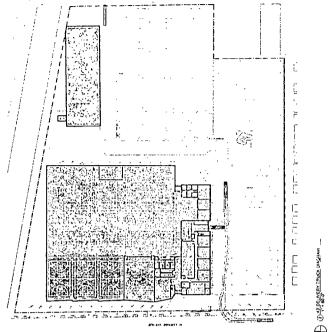

- 1. The area delineated herein as Institutional Planned Development #1150, as amended (Planned Development) consists of approximately 428,742 square feet of property which is depicted on the attached Planned Development Boundary and Property Line Map ("Property") and is owned or controlled by the Applicants, By The Hand Club For Kids, Grace and Peace Fellowship and North Austin Community Center.
- 2. The requirements, obligations and conditions contained within this Planned Development shall be binding upon the Applicant, its successors and assigns and, if different than the Applicant, the legal title holders and any ground lessors. All rights granted hereunder to the Applicant shall inure to the benefit of the Applicant's successors and assigns and, if different than the Applicant, the legal title holder and any ground lessors. Furthermore, pursuant to the requirements of Section 17-8-0400 of the Chicago Zoning Ordinance, the Property, at the time of application for amendments, modifications or changes (administrative, legislative or otherwise) to this Planned Development are made, shall be under single ownership or designated control. Single designated control is defined in Section 17-8-0400.
- 3. All applicable official reviews, approvals or permits are required to be obtained by the Applicant or its successors, assignees or grantees. Any dedication or vacation of streets or alleys or grants of easements or any adjustment of the right-of-way shall require a separate submittal to the Department of Transportation on behalf of the Applicant or its successors, assigns or grantees.

- 4. This Plan of Development consists of seventeen (17) Statements: a Bulk Regulations Table; an Existing Zoning Map; an Existing Land-Use Map; a Planned Development Boundary and Property Line Map; Site Plan; Sub-Area Map; Pedestrian & Vehicular Access Plan; Floor Plans; Landscape Plan(s); a Roof Plan; and, Building Elevations (North, South, East and West) prepared by Team A and dated June 18, 2020, submitted herein. Full-sized copies of the Site Plan, Landscape Plan and Building Elevations are on file with the Department of Planning and Development. In any instance where a provision of this Planned Development conflicts with the Chicago Building Code, the Building Code shall control. This Planned Development conforms to the intent and purpose of the Chicago Zoning Ordinance, and all requirements thereto, and satisfies the established criteria for approval as a Planned Development. In case of a conflict between the terms of this Planned Development Ordinance and the Chicago Zoning Ordinance, this Planned Development shall control.
- 5. The following uses are permitted within the area delineated as Institutional Planned Development #1150, as amended, which are either permitted, special or allowed uses under the B3-2 District and are specific to each respective Subarea.
  - Subarea A: Auditorium, School, Community Center, Day Care Facility;
    Religious Assembly; Meeting Rooms; Offices; Accessory Retail and Food
    Service; Banquet Facilities; Entertainment and Spectator Sports Medium
    Venue and School and Fellowship-Related Accessory Uses (i.e. food pantry,
    carnivals, counseling services, social services programs); Indoor Special
    Events (including incidental liquor sales); Accessory Parking