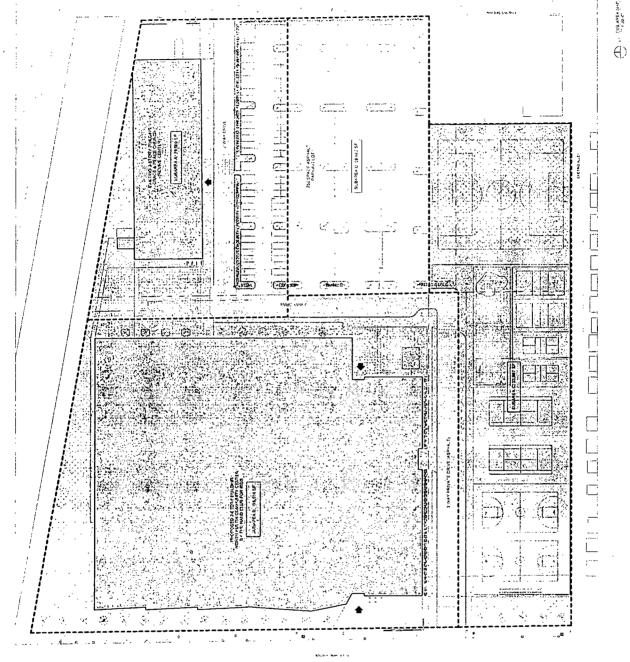

- 4. This Plan of Development consists of seventeen (17) Statements: a Bulk Regulations Table; an Existing Zoning Map; an Existing Land-Use Map; a Planned Development Boundary and Property Line Map; Site Plan; Sub-Area Map; Pedestrian & Vehicular Access Plan; Floor Plans; Landscape Plan(s); a Roof Plan; and, Building Elevations (North, South, East and West) prepared by Team A and dated June 18, 2020, submitted herein. Full-sized copies of the Site Plan, Landscape Plan and Building Elevations are on file with the Department of Planning and Development. In any instance where a provision of this Planned Development conflicts with the Chicago Building Code, the Building Code shall control. This Planned Development conforms to the intent and purpose of the Chicago Zoning Ordinance, and all requirements thereto, and satisfies the established criteria for approval as a Planned Development. In case of a conflict between the terms of this Planned Development Ordinance and the Chicago Zoning Ordinance, this Planned Development shall control.
- 5. The following uses are permitted within the area delineated as Institutional Planned Development #1150, as amended, which are either permitted, special or allowed uses under the B3-2 District and are specific to each respective Subarea.
  - Subarea A: Auditorium, School, Community Center, Day Care Facility;
    Religious Assembly; Meeting Rooms; Offices; Accessory Retail and Food
    Service; Banquet Facilities; Entertainment and Spectator Sports Medium
    Venue and School and Fellowship-Related Accessory Uses (i.e. food pantry,
    carnivals, counseling services, social services programs); Indoor Special
    Events (including incidental liquor sales); Accessory Parking

### FINAL FOR PUBLICATION 9.02.20

- Subarea B: After-school related programs; Community Center; Recreation Buildings and Similar Assembly Uses, Indoor Sports and Recreation, Participant; Small and Medium Venue Entertainment and Spectator Sports; Banquet or Meeting Halls; Office
- Subarea C: Parks and Recreation; Outdoor Sports and Recreation, Participant
- Subarea D: Accessory parking
- 6.. On-Premise signs and temporary signs, such as construction and marketing signs, shall be permitted within the Planned Development, subject to the review and approval of the Department of Planning and Development. Off-Premise signs are prohibited within the boundary of the Planned Development.
- 7. For purposes of height measurement, the definitions in the Chicago Zoning Ordinance shall apply. The height of any building shall also be subject to height limitations, if any, established by the Federal Aviation Administration.
- 8.. The maximum permitted floor area ratio (FAR) for the Property shall be in accordance with the attached Bulk Regulations and Data Table. For the purpose of FAR calculations and measurements, the definitions in the Zoning Ordinance shall apply. The permitted FAR identified in the Bulk Regulations and Data Table has been determined using a net site area of 428,742 square feet and a base FAR of 1.2.
- 9. Upon review and determination, Part II Review, pursuant to Section 17-13-0610, a Part II Review Fee shall be assessed by the Department of Planning and Development. The fee, as determined by staff at the time, is final and binding on the Applicant and must be paid to the Department of Revenue prior to the issuance of any Part II approval.
- 10. The Site and Landscape Plans shall be in substantial conformance with the Landscape Ordinance and any other corresponding regulations and guidelines, including Section 17-13-0800. Final landscape plan review and approval will be by the Department of Planning and Development. Any interim reviews associated with site plan review or Part II reviews, are conditional until final Part II approval.
- 11. The Applicant shall comply with Rules and Regulations for the Maintenance of Stockpiles promulgated by the Commissioners of the Departments of Streets and Sanitation, Fleet and Facility Management and Buildings, under Section 13-32-085, or any other provision of the Municipal Code of Chicago.

### INSTITUTIONAL PLANNED DEVELOPMENT #1150, AS AMENDED BULK REGULATIONS AND DATA TABLE

Gross Site Area: 451,847 sq. ft. Area of Public Right of Way: 23,105 sq. ft. Net Site Area: 428,742 sq. ft. Maximum Floor Area Ratio: Overall FAR: 1.2 Subarea A: .80 Subarea B: .71 Subarea C: 0 Subarea D: 0 Allowed Uses: All uses identified in Statement Number 5 No. of Off-street Parking Spaces: Subarea A: 60 Subarea B: 0 Subarea C: 0 Subarea D: 190 (Including 7 HC) Bicycle Parking: 1 per 10 auto spaces No. of Loading Berths **Subarea**  $\Lambda = 1 (25' \times 10')$ **Subarea B** =  $1 (50' \times 10')$ Subarea C = 0Subarea D = 0Maximum Building Height: Subarea A: 44' (Existing Grace & Peace Fellowship) Subarea B: 45' (Proposed Recreation Center/ Community Center) Subarea C: 0' Subarea D: 0°