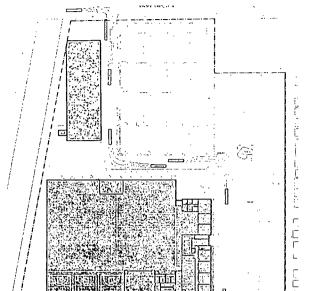

- 1. The area delineated herein as Institutional Planned Development #1150, as amended (Planned Development) consists of approximately 428,742 square feet of property which is depicted on the attached Planned Development Boundary and Property Line Map ("Property") and is owned or controlled by the Applicants, By The Hand Club For Kids, Grace and Peace Fellowship and North Austin Community Center.
- 2. The requirements, obligations and conditions contained within this Planned Development shall be binding upon the Applicant, its successors and assigns and, if different than the Applicant, the legal title holders and any ground lessors. All rights granted hereunder to the Applicant shall inure to the benefit of the Applicant's successors and assigns and, if different than the Applicant, the legal title holder and any ground lessors. Furthermore, pursuant to the requirements of Section 17-8-0400 of the Chicago Zoning Ordinance, the Property, at the time of application for amendments, modifications or changes (administrative, legislative or otherwise) to this Planned Development are made, shall be under single ownership or designated control. Single designated control is defined in Section 17-8-0400.
- 3. All applicable official reviews, approvals or permits are required to be obtained by the Applicant or its successors, assignees or grantees. Any dedication or vacation of streets or alleys or grants of easements or any adjustment of the right-of-way shall require a separate submittal to the Department of Transportation on behalf of the Applicant or its successors, assigns or grantees.

- 4. This Plan of Development consists of seventeen (17) Statements: a Bulk Regulations Table; an Existing Zoning Map; an Existing Land-Use Map; a Planned Development Boundary and Property Line Map; Site Plan; Sub-Area Map; Pedestrian & Vehicular Access Plan; Floor Plans; Landscape Plan(s); a Roof Plan; and, Building Elevations (North, South, East and West) prepared by Team A and dated June 18, 2020, submitted herein. Full-sized copies of the Site Plan, Landscape Plan and Building Elevations are on file with the Department of Planning and Development. In any instance where a provision of this Planned Development conflicts with the Chicago Building Code, the Building Code shall control. This Planned Development conforms to the intent and purpose of the Chicago Zoning Ordinance, and all requirements thereto, and satisfies the established criteria for approval as a Planned Development. In case of a conflict between the terms of this Planned Development Ordinance and the Chicago Zoning Ordinance, this Planned Development shall control.
- 5. The following uses are permitted within the area delineated as Institutional Planned Development #1150, as amended, which are either permitted, special or allowed uses under the B3-2 District and are specific to each respective Subarea.
  - Subarea A: Auditorium, School, Community Center, Day Care Facility;
    Religious Assembly; Meeting Rooms; Offices; Accessory Retail and Food
    Service; Banquet Facilities; Entertainment and Spectator Sports Medium
    Venue and School and Fellowship-Related Accessory Uses (i.e. food pantry,
    carnivals, counseling services, social services programs); Indoor Special
    Events (including incidental liquor sales); Accessory Parking