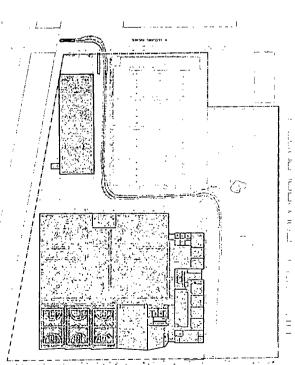

- 1. The area delineated herein as Institutional Planned Development #1150, as amended (Planned Development) consists of approximately 428,742 square feet of property which is depicted on the attached Planned Development Boundary and Property Line Map ("Property") and is owned or controlled by the Applicants, By The Hand Club For Kids, Grace and Peace Fellowship and North Austin Community Center.
- 2. The requirements, obligations and conditions contained within this Planned Development shall be binding upon the Applicant, its successors and assigns and, if different than the Applicant, the legal title holders and any ground lessors. All rights granted hereunder to the Applicant shall inure to the benefit of the Applicant's successors and assigns and, if different than the Applicant, the legal title holder and any ground lessors. Furthermore, pursuant to the requirements of Section 17-8-0400 of the Chicago Zoning Ordinance, the Property, at the time of application for amendments, modifications or changes (administrative, legislative or otherwise) to this Planned Development are made, shall be under single ownership or designated control. Single designated control is defined in Section 17-8-0400.
- 3. All applicable official reviews, approvals or permits are required to be obtained by the Applicant or its successors, assignees or grantees. Any dedication or vacation of streets or alleys or grants of easements or any adjustment of the right-of-way shall require a separate submittal to the Department of Transportation on behalf of the Applicant or its successors, assigns or grantees.

- 4. This Plan of Development consists of seventeen (17) Statements: a Bulk Regulations Table; an Existing Zoning Map; an Existing Land-Use Map; a Planned Development Boundary and Property Line Map; Site Plan; Sub-Area Map; Pedestrian & Vehicular Access Plan; Floor Plans; Landscape Plan(s); a Roof Plan; and, Building Elevations (North, South, East and West) prepared by Team A and dated June 18, 2020, submitted herein. Full-sized copies of the Site Plan, Landscape Plan and Building Elevations are on file with the Department of Planning and Development. In any instance where a provision of this Planned Development conflicts with the Chicago Building Code, the Building Code shall control. This Planned Development conforms to the intent and purpose of the Chicago Zoning Ordinance, and all requirements thereto, and satisfies the established criteria for approval as a Planned Development. In case of a conflict between the terms of this Planned Development Ordinance and the Chicago Zoning Ordinance, this Planned Development shall control.
- 5. The following uses are permitted within the area delineated as Institutional Planned Development #1150, as amended, which are either permitted, special or allowed uses under the B3-2 District and are specific to each respective Subarea.
  - Subarea A: Auditorium, School, Community Center, Day Care Facility;
    Religious Assembly; Meeting Rooms; Offices; Accessory Retail and Food
    Service; Banquet Facilities; Entertainment and Spectator Sports Medium
    Venue and School and Fellowship-Related Accessory Uses (i.e. food pantry,
    carnivals, counseling services, social services programs); Indoor Special
    Events (including incidental liquor sales); Accessory Parking