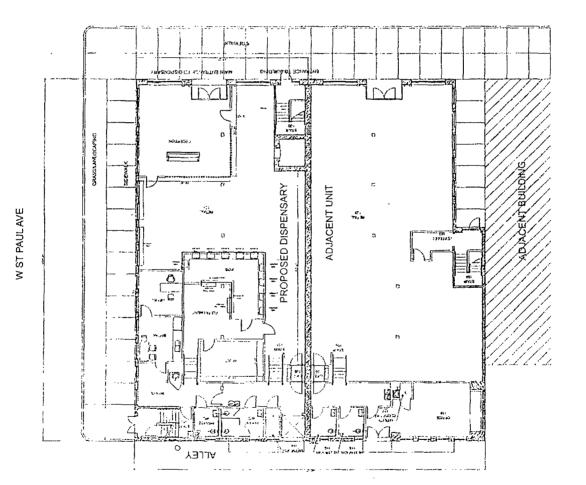

#### 17-13-0303-C(1) NARRATIVE ZONING ANALYSIS AND PLANS

SUBJECT PROPERTY: 1712 TO 1720 NORTH DAMEN AVENUE, CHICAGO, ILLINOIS

ZONING: C2-2 MOTOR VEHICLE-RELATED COMMERCIAL DISTRICT, TYPE 1.

LOT AREA: 9,600 SQUARE FEET

LAND USE: THE PROPERTY IS CURRENTLY IMPROVED WITH A THREE STORY MIXED-USE BUILDING. APPLICANT IS SEEKING TO REZONE THE PROPERTY TO OPERATE A 4,600 SQUARE FOOT RECREATIONAL CANNABIS DISPENSARY SOLELY ON THE GROUND FLOOR UPON APPROVAL OF A SPECIAL USE.

- (A) FLOOR AREA RATIO: 2.89; TOTAL FLOOR AREA IS 27,780 SQUARE FEET (APPROX.) AND IS LEGAL, NON-CONFORMING
- (B) THE AMOUNT OF OFF-STREET PARKING: 0 (EXISTING AND LEGAL, NON-CONFORMING; NO PRIOR PARKING PROVIDED)
- (C) SETBACKS:
- A. FRONT SETBACK: 0 FEET, 0 INCHES (EXISTING)
- B. REAR SETBACK: 0 FEET, 0 INCHES (EXISTING)
- C. SIDE SETBACKS: 0 FEET, 0 INCHES (SOUTH; EXISTING) AND 0 FEET, 0 INCHES (NORTH; EXISTING)
- D. BUILDING HEIGHT: 45 FEET, 4 INCHES (EXISTING)