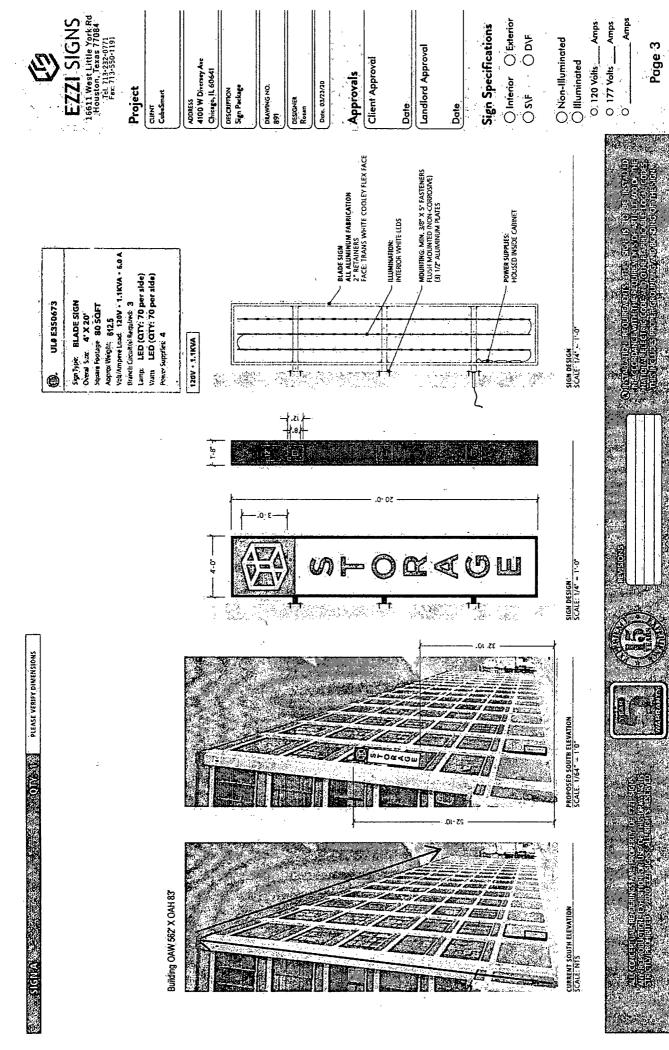

#### **COUNCIL ORDER**

| RE: Approval of sign over 100 square feet in area or over 24 feet above grade                                                                                                                                                                                                                                                                                                                                |
|--------------------------------------------------------------------------------------------------------------------------------------------------------------------------------------------------------------------------------------------------------------------------------------------------------------------------------------------------------------------------------------------------------------|
| ORDERED, that the City Council hereby approves the following sign application submitted by:                                                                                                                                                                                                                                                                                                                  |
| Applicant*: CubeSmart #891                                                                                                                                                                                                                                                                                                                                                                                   |
| (* The Applicant is the owner of the real property or the business tenant of the real property. Do not list the sign contractor, sign erector, sign company or advertising entity in the above space.)                                                                                                                                                                                                       |
| This Order approves the following sign in accordance with Municipal Code of Chicago Section 13-20-680:                                                                                                                                                                                                                                                                                                       |
| Address of Sign: 4100 W. Diversey Ave. Chicago, IL 606 39                                                                                                                                                                                                                                                                                                                                                    |
| Zoning District: PD-1261                                                                                                                                                                                                                                                                                                                                                                                     |
| DOB Sign Permit Application #: 100887948                                                                                                                                                                                                                                                                                                                                                                     |
| Sign Details:  1. On-premise X OR Off-premise  2. Static sign X OR Dynamic-image display sign                                                                                                                                                                                                                                                                                                                |
| 2. Static sign X OR Dynamic-image display sign                                                                                                                                                                                                                                                                                                                                                               |
| 3. Number of sign faces                                                                                                                                                                                                                                                                                                                                                                                      |
| 4. Projecting over the public way NO (Yes or No) If yes, Public Way Use #: N/A                                                                                                                                                                                                                                                                                                                               |
| 5. Dimensions: Length 4 feet 0 inches Height 20 feet 0 inches                                                                                                                                                                                                                                                                                                                                                |
| Total square feet in area: 80 feet 0 inches                                                                                                                                                                                                                                                                                                                                                                  |
| 6. Height above grade: 53 feet 0 inches                                                                                                                                                                                                                                                                                                                                                                      |
| 7. Elevation (side of building or lot where the sign will be erected): South                                                                                                                                                                                                                                                                                                                                 |
| 8. Name of Sign Contractor/Erector: Identity Services, LLC                                                                                                                                                                                                                                                                                                                                                   |
| To be legal, such sign shall comply with all provisions of Title 17 of the Chicago Municipal Code ("Zoning Ordinance") and all other provisions of the Municipal Code governing the permitting, construction and maintenance and removal of signs and sign structures. Failure of the applicant and the applicant's successors to comply shall be grounds for invalidation or revocation of the sign permit. |