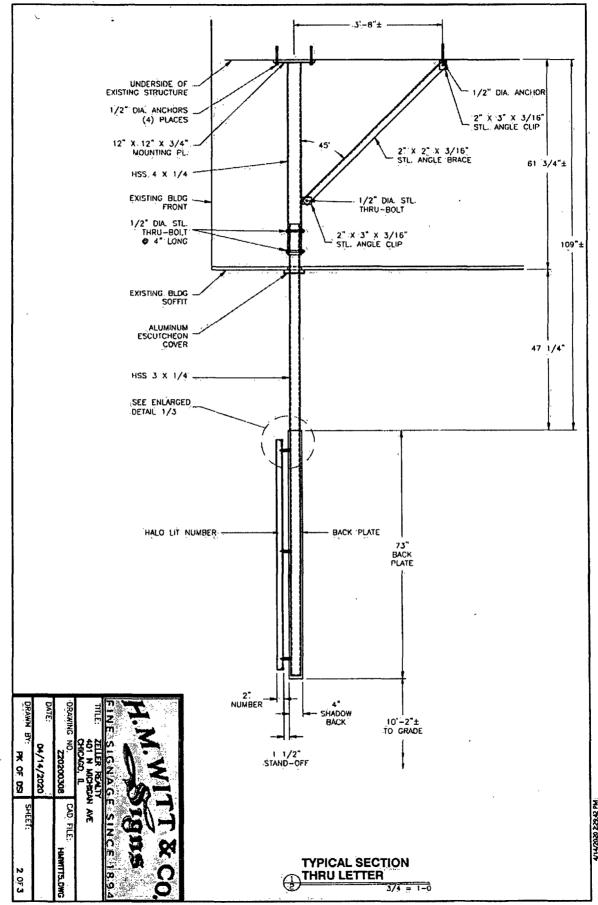

#### **COUNCIL ORDER**

| RE: Approval of sign over 100 square feet in area or over 24 feet above grade                                                                                                                                                                                                                                                                                                                                |
|--------------------------------------------------------------------------------------------------------------------------------------------------------------------------------------------------------------------------------------------------------------------------------------------------------------------------------------------------------------------------------------------------------------|
| ORDERED, that the City Council hereby approves the following sign application submitted by:                                                                                                                                                                                                                                                                                                                  |
| Applicant*: W-Z Office Owner VIII, LLC.                                                                                                                                                                                                                                                                                                                                                                      |
| (* The Applicant is the owner of the real property or the business tenant of the real property. Do not list the sign contractor, sign erector, sign company or advertising entity in the above space.)                                                                                                                                                                                                       |
| This Order approves the following sign in accordance with Municipal Code of Chicago Section 13-20-680:                                                                                                                                                                                                                                                                                                       |
| Address of Sign: 401 N Michigan Ave Chicago, IL 606 11                                                                                                                                                                                                                                                                                                                                                       |
| Zoning District: PD 368                                                                                                                                                                                                                                                                                                                                                                                      |
| DOB Sign Permit Application #: 100882020                                                                                                                                                                                                                                                                                                                                                                     |
| Sign Details:  1. On-premise X OR Off-premise                                                                                                                                                                                                                                                                                                                                                                |
| 2. Static sign X OR Dynamic-image display sign                                                                                                                                                                                                                                                                                                                                                               |
| 3. Number of sign faces                                                                                                                                                                                                                                                                                                                                                                                      |
| 4. Projecting over the public way (Yes or No) If yes, Public Way Use #:                                                                                                                                                                                                                                                                                                                                      |
| 5. Dimensions: Length 20 feet 3 inches Height 6 feet 1 inches                                                                                                                                                                                                                                                                                                                                                |
| Total square feet in area: 123 feet inches                                                                                                                                                                                                                                                                                                                                                                   |
| 6. Height above grade: 10 feet 2 Inches                                                                                                                                                                                                                                                                                                                                                                      |
| 7. Elevation (side of building or lot where the sign will be erected): West                                                                                                                                                                                                                                                                                                                                  |
| 8. Name of Sign Contractor/Erector: H.M. Witt                                                                                                                                                                                                                                                                                                                                                                |
| To be legal, such sign shall comply with all provisions of Title 17 of the Chicago Municipal Code ("Zoning Ordinance") and all other provisions of the Municipal Code governing the permitting, construction and maintenance and removal of signs and sign structures. Failure of the applicant and the applicant's successors to comply shall be grounds for invalidation or revocation of the sign permit. |
| 42                                                                                                                                                                                                                                                                                                                                                                                                           |
| Alderman Ward                                                                                                                                                                                                                                                                                                                                                                                                |