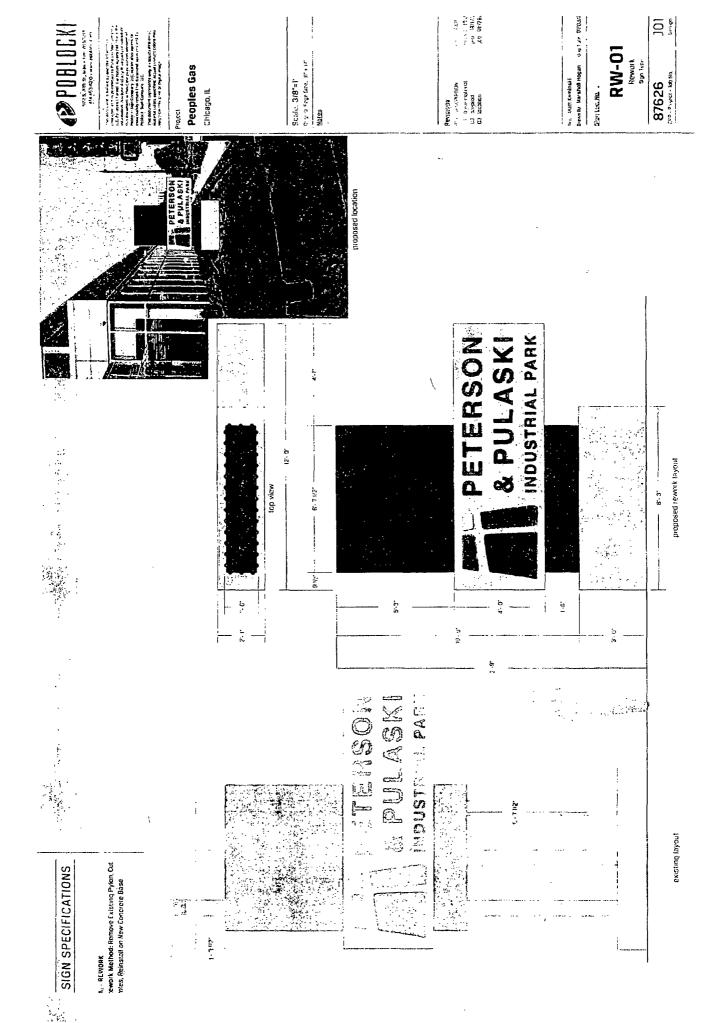

#### COUNCIL ORDER

| RE:           | E: Approval of sign over 100 square feet in area or over 24 feet above grade                                                                                                                                                                                                                                                                                                                  |  |  |  |  |
|---------------|-----------------------------------------------------------------------------------------------------------------------------------------------------------------------------------------------------------------------------------------------------------------------------------------------------------------------------------------------------------------------------------------------|--|--|--|--|
| ORDE          | RED, that the City Council hereby approves the following sign application submitted by:                                                                                                                                                                                                                                                                                                       |  |  |  |  |
| (* The        | cant*: People's Gas e Applicant is the owner of the real property or the business tenant of the real property. Do not list gn contractor, sign erector, sign company or advertising entity in the above space.)                                                                                                                                                                               |  |  |  |  |
| This C        | Order approves the following sign in accordance with Municipal Code of Chicago Section 13-20-680:                                                                                                                                                                                                                                                                                             |  |  |  |  |
| Addre         | ess of Sign: 4025 W Peterson Ave Chicago, IL 60646                                                                                                                                                                                                                                                                                                                                            |  |  |  |  |
| Zonin         | ng District: PD 1413                                                                                                                                                                                                                                                                                                                                                                          |  |  |  |  |
| DOB 9         | Sign Permit Application #: 100889080                                                                                                                                                                                                                                                                                                                                                          |  |  |  |  |
|               | Details:<br>On-premise <u>X</u> OR Off-premise                                                                                                                                                                                                                                                                                                                                                |  |  |  |  |
| 2. St         | tatic sign X OR Dynamic-image display sign                                                                                                                                                                                                                                                                                                                                                    |  |  |  |  |
| 3. N          | lumber of sign faces _2                                                                                                                                                                                                                                                                                                                                                                       |  |  |  |  |
| -4, P         | rojecting over the public way <u>No</u> (Yes or No) If yes, Public Way Use #:                                                                                                                                                                                                                                                                                                                 |  |  |  |  |
| 5. D          | imensions: Length 12 feet 0 inches Height 10 feet 9 inches                                                                                                                                                                                                                                                                                                                                    |  |  |  |  |
| , T           | otal square feet in area: 129 feet inches                                                                                                                                                                                                                                                                                                                                                     |  |  |  |  |
| 6. H          | leight above grade: 13 feet 9 inches                                                                                                                                                                                                                                                                                                                                                          |  |  |  |  |
| 7. E          | levation (side of building or lot where the sign will be erected): North/East                                                                                                                                                                                                                                                                                                                 |  |  |  |  |
| 8. N          | Name of Sign Contractor/Erector: Poblocki Sign Company                                                                                                                                                                                                                                                                                                                                        |  |  |  |  |
| Ordir<br>main | e legal, such sign shall comply with all provisions of Title 17 of the Chicago Municipal Code ("Zoning nance") and all other provisions of the Municipal Code governing the permitting, construction and stenance and removal of signs and sign structures. Failure of the applicant and the applicant's essors to comply shall be grounds for invalidation or revocation of the sign permit. |  |  |  |  |
| Alder         | rman John 39 Ward                                                                                                                                                                                                                                                                                                                                                                             |  |  |  |  |

POBLOCKI See String Manager (49 miles of manager)

The action is one company or the action of t

CLECACO, 1.

Scale: AS NOTED (ag. 100) - 100 - 100 - 100 - 100 - 100 - 100 - 100 - 100 - 100 - 100 - 100 - 100 - 100 - 100 - 100 - 100 - 100 - 100 - 100 - 100 - 100 - 100 - 100 - 100 - 100 - 100 - 100 - 100 - 100 - 100 - 100 - 100 - 100 - 100 - 100 - 100 - 100 - 100 - 100 - 100 - 100 - 100 - 100 - 100 - 100 - 100 - 100 - 100 - 100 - 100 - 100 - 100 - 100 - 100 - 100 - 100 - 100 - 100 - 100 - 100 - 100 - 100 - 100 - 100 - 100 - 100 - 100 - 100 - 100 - 100 - 100 - 100 - 100 - 100 - 100 - 100 - 100 - 100 - 100 - 100 - 100 - 100 - 100 - 100 - 100 - 100 - 100 - 100 - 100 - 100 - 100 - 100 - 100 - 100 - 100 - 100 - 100 - 100 - 100 - 100 - 100 - 100 - 100 - 100 - 100 - 100 - 100 - 100 - 100 - 100 - 100 - 100 - 100 - 100 - 100 - 100 - 100 - 100 - 100 - 100 - 100 - 100 - 100 - 100 - 100 - 100 - 100 - 100 - 100 - 100 - 100 - 100 - 100 - 100 - 100 - 100 - 100 - 100 - 100 - 100 - 100 - 100 - 100 - 100 - 100 - 100 - 100 - 100 - 100 - 100 - 100 - 100 - 100 - 100 - 100 - 100 - 100 - 100 - 100 - 100 - 100 - 100 - 100 - 100 - 100 - 100 - 100 - 100 - 100 - 100 - 100 - 100 - 100 - 100 - 100 - 100 - 100 - 100 - 100 - 100 - 100 - 100 - 100 - 100 - 100 - 100 - 100 - 100 - 100 - 100 - 100 - 100 - 100 - 100 - 100 - 100 - 100 - 100 - 100 - 100 - 100 - 100 - 100 - 100 - 100 - 100 - 100 - 100 - 100 - 100 - 100 - 100 - 100 - 100 - 100 - 100 - 100 - 100 - 100 - 100 - 100 - 100 - 100 - 100 - 100 - 100 - 100 - 100 - 100 - 100 - 100 - 100 - 100 - 100 - 100 - 100 - 100 - 100 - 100 - 100 - 100 - 100 - 100 - 100 - 100 - 100 - 100 - 100 - 100 - 100 - 100 - 100 - 100 - 100 - 100 - 100 - 100 - 100 - 100 - 100 - 100 - 100 - 100 - 100 - 100 - 100 - 100 - 100 - 100 - 100 - 100 - 100 - 100 - 100 - 100 - 100 - 100 - 100 - 100 - 100 - 100 - 100 - 100 - 100 - 100 - 100 - 100 - 100 - 100 - 100 - 100 - 100 - 100 - 100 - 100 - 100 - 100 - 100 - 100 - 100 - 100 - 100 - 100 - 100 - 100 - 100 - 100 - 100 - 100 - 100 - 100 - 100 - 100 - 100 - 100 - 100 - 100 - 100 - 100 - 100 - 100 - 100 - 100 - 100 - 100 - 100 - 100 - 100 - 100 - 100 - 100 - 100 - 100 - 100 - 100 - 100 - 10