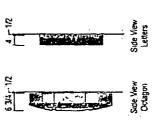

Said sign structure(s) measures as follows; along N. Clark Street.

One (1) at fourteen point zero eight (14.08) feet in length, two (2) feet in height and fifteen (15) feet above grade level.

The location of said privilege shall be as shown on prints kept on file with the Department of Business Affairs and Consumer Protection and the Office of the City Clerk.