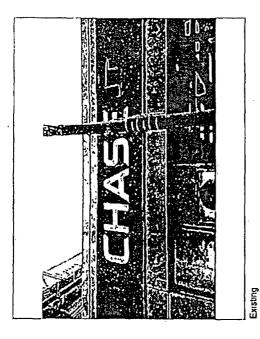

SECTION 1. Permission and authority are hereby given and granted to CHASE BANK, upon the terms and subject to the conditions of this ordinance to maintain and use one (1) sign(s) projecting over the public right-of-way attached to its premises known as 3032 N. Clark St..

Said sign structure(s) measures as follows; along N. Clark Street.

One (1) at fourteen point zero eight (14.08) feet in length, two (2) feet in height and fifteen (15) feet above grade level.

The location of said privilege shall be as shown on prints kept on file with the Department of Business Affairs and Consumer Protection and the Office of the City Clerk.