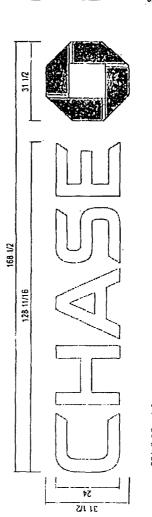

SECTION 1. Permission and authority are hereby given and granted to CHASE BANK, upon the terms and subject to the conditions of this ordinance to maintain and use one (1) sign(s) projecting over the public right-of-way attached to its premises known as 3032 N. Clark St..

Said sign structure(s) measures as follows; along N. Clark Street.

One (1) at fourteen point zero eight (14.08) feet in length, two (2) feet in height and fifteen (15) feet above grade level.

The location of said privilege shall be as shown on prints kept on file with the Department of Business Affairs and Consumer Protection and the Office of the City Clerk.