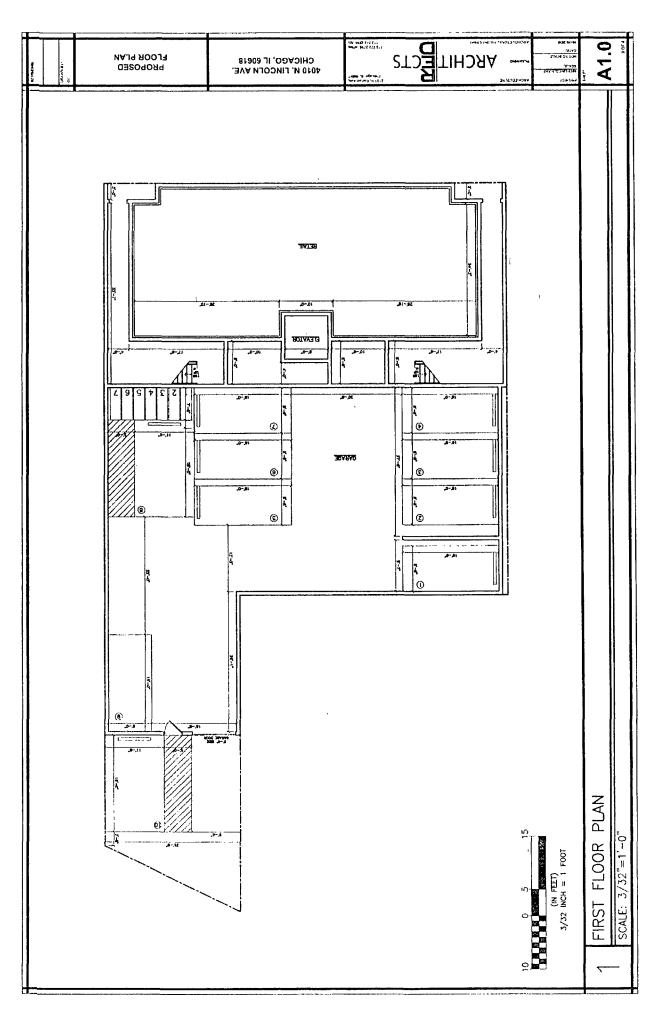

#### Type-1 ZONING MAP AMENDMENT: NARRATIVE & PLANS

#### 4010 North Lincoln Avenue - B1-1 to B3-3

The applicant wishes to rezone the property in order to establish a qualifying Transit-Served location to allow sufficient density to construct a proposed new 5-story mixed-use building with ground floor commercial space, 16 dwelling units and 8 efficiency units above the ground floor and 11 on-site parking stalls.

| FAR                | 3.5                 |
|--------------------|---------------------|
| Building Area      | 25,052 Square Feet  |
| Density (MLA)      | 294.1 Square Feet   |
| Lot Area           | 7,057.5 Square Feet |
| Building Height    | 58 Feet 4 Inches    |
| Front Setback      | 0 Feet 0 Inches     |
| Rear Setback       | 0 Feet 0 Inches*    |
| North Side Setback | 0 Feet 0 Inches     |
| South Side Setback | 0 Feet 0 Inches     |
| Parking            | 11 Parking Stalls** |