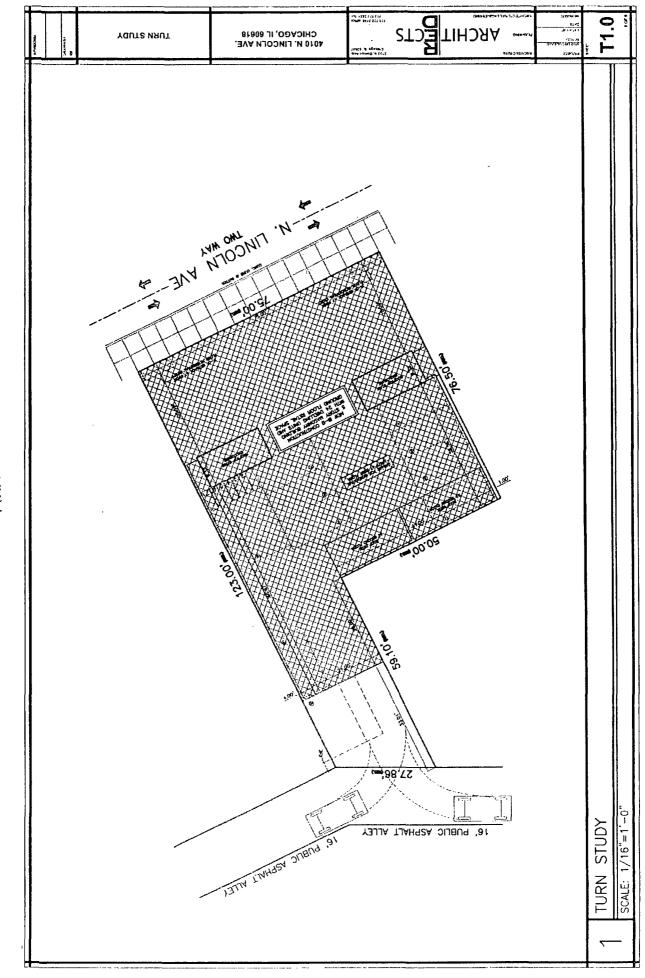

#### Type-1 ZONING MAP AMENDMENT: NARRATIVE & PLANS

#### 4010 North Lincoln Avenue - B1-1 to B3-3

The applicant wishes to rezone the property in order to establish a qualifying Transit-Served location to allow sufficient density to construct a proposed new 5-story mixed-use building with ground floor commercial space, 16 dwelling units and 8 efficiency units above the ground floor and 11 on-site parking stalls.