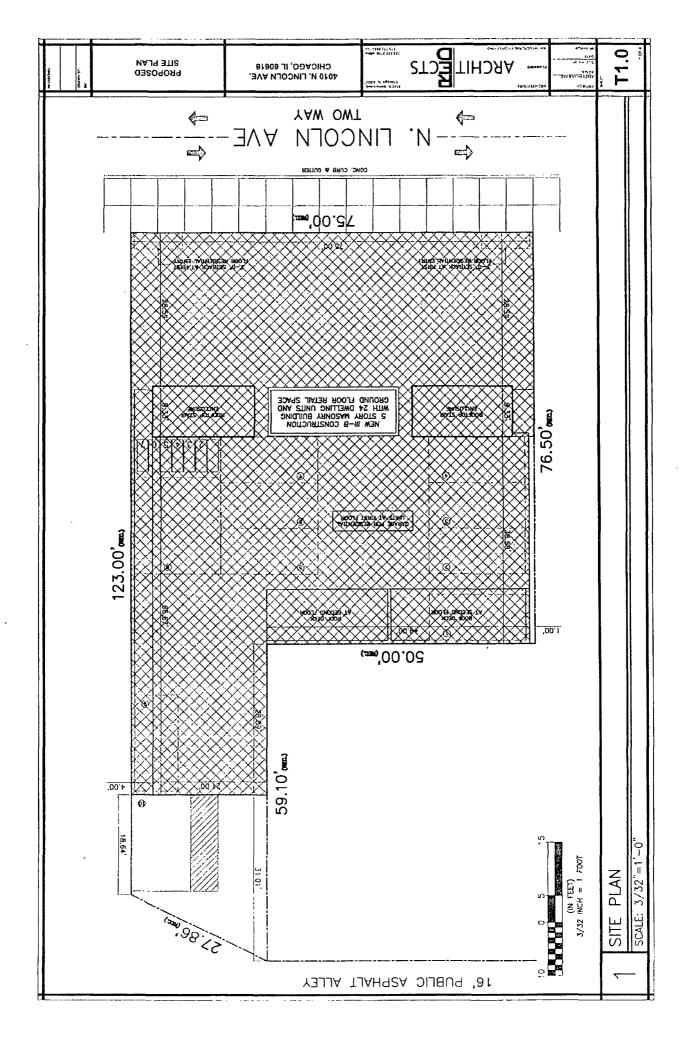

#### Type-1 ZONING MAP AMENDMENT: NARRATIVE & PLANS

#### 4010 North Lincoln Avenue - B1-1 to B3-3

The applicant wishes to rezone the property in order to establish a qualifying Transit-Served location to allow sufficient density to construct a proposed new 5-story mixed-use building with ground floor commercial space, 16 dwelling units and 8 efficiency units above the ground floor and 11 on-site parking stalls.

| FAR                | 3.5                 |
|--------------------|---------------------|
| Building Area      | 25,052 Square Feet  |
| Density (MLA)      | 294.1 Square Feet   |
| Lot Area           | 7,057.5 Square Feet |
| Building Height    | 58 Feet 4 Inches    |
| Front Setback      | 0 Feet 0 Inches     |
| Rear Setback       | 0 Feet 0 Inches*    |
| North Side Setback | 0 Feet 0 Inches     |
| South Side Setback | 0 Feet 0 Inches     |
| Parking            | 11 Parking Stalls** |

\*The applicant will seek relief as necessary for the setback reduction.

\*\*The applicant will seek relief as necessary for the on-site parking reduction.

١

| ra visitore. | an a | ΑΤΑΠ ĐΝΙΝΟΣ | ИСОГИ АУЕ.<br>Э, IL 60618      |              |                |                                                                                                                                                                                                                                                                                                                                                                                                                                                                                                                                                                                                                                                                                                                                                                                                                                                                                                                                                                                                                                                                                                                                                                                                                                                                                                                                                                                                                                                                                                                                                                                                                                                                                                                                                                                                                                                                                                                                                                                                                                                                                                                               |                 |                     | 04.6"<br>101.0 M/ME<br>101.0 M/ME     | T1.1                                                              |              |  |                 |               |
|--------------|------------------------------------------|-------------|--------------------------------|--------------|----------------|-------------------------------------------------------------------------------------------------------------------------------------------------------------------------------------------------------------------------------------------------------------------------------------------------------------------------------------------------------------------------------------------------------------------------------------------------------------------------------------------------------------------------------------------------------------------------------------------------------------------------------------------------------------------------------------------------------------------------------------------------------------------------------------------------------------------------------------------------------------------------------------------------------------------------------------------------------------------------------------------------------------------------------------------------------------------------------------------------------------------------------------------------------------------------------------------------------------------------------------------------------------------------------------------------------------------------------------------------------------------------------------------------------------------------------------------------------------------------------------------------------------------------------------------------------------------------------------------------------------------------------------------------------------------------------------------------------------------------------------------------------------------------------------------------------------------------------------------------------------------------------------------------------------------------------------------------------------------------------------------------------------------------------------------------------------------------------------------------------------------------------|-----------------|---------------------|---------------------------------------|-------------------------------------------------------------------|--------------|--|-----------------|---------------|
|              |                                          |             | recend                         |              |                | NEW GRASS AREA                                                                                                                                                                                                                                                                                                                                                                                                                                                                                                                                                                                                                                                                                                                                                                                                                                                                                                                                                                                                                                                                                                                                                                                                                                                                                                                                                                                                                                                                                                                                                                                                                                                                                                                                                                                                                                                                                                                                                                                                                                                                                                                | SPACE SPACE     | - 6'0" METAL FENCE  | PARKING REQUIREMENTS                  | 1.0 SPACES PER D.U. 24 SPACES<br>SOX REDUCATION FOR 34 - 100 - 12 |              |  |                 |               |
|              |                                          |             | BUILDING SPECIFICATIONS        | <b>B1-</b> 3 |                | THER FLOOR FLOOR = 5.565.42 S.F.<br>FOURTH FLOOR = 5.555.42 S.F.<br>FOURTH FLOOR = 5.555.43 S.F.<br>TOTAL = 2.5,052.18 S.F.                                                                                                                                                                                                                                                                                                                                                                                                                                                                                                                                                                                                                                                                                                                                                                                                                                                                                                                                                                                                                                                                                                                                                                                                                                                                                                                                                                                                                                                                                                                                                                                                                                                                                                                                                                                                                                                                                                                                                                                                   | 58'-4"          | FRONT: 0.00 FEET    |                                       | SIDE: 0.00 FEET (NORTH & SOUTH)                                   |              |  |                 |               |
|              |                                          |             | PROPOSED ZONING REQUIREMENTS   | 81–3         | 7,060.375 S.F. | 7,000.3/3 X.3/3 Horse rear and some some some and a set |                 | FRONT: NOT REQUIRED |                                       | SIDE: MOT REDURED<br>NOT REQUIRED                                 | NOT REQUIRED |  | SIS             |               |
|              |                                          |             | EXISTING ZONING REQUIREMENTS F | 81-1         |                | 7,060.375 × 1.2 = 8,472.45 SF MAX                                                                                                                                                                                                                                                                                                                                                                                                                                                                                                                                                                                                                                                                                                                                                                                                                                                                                                                                                                                                                                                                                                                                                                                                                                                                                                                                                                                                                                                                                                                                                                                                                                                                                                                                                                                                                                                                                                                                                                                                                                                                                             | 38'-0° MAX.     | FRONT: NOT REQUIRED | REAR: 30 FEET (REQUIRED)<br>(RESDOMM) | SIDE: NOT REQUIRED                                                |              |  |                 |               |
|              |                                          |             |                                | ZONING       | LOT AREA       | F <b>A</b> R.                                                                                                                                                                                                                                                                                                                                                                                                                                                                                                                                                                                                                                                                                                                                                                                                                                                                                                                                                                                                                                                                                                                                                                                                                                                                                                                                                                                                                                                                                                                                                                                                                                                                                                                                                                                                                                                                                                                                                                                                                                                                                                                 | BUILDING HEIGHT |                     | SETBACKS                              |                                                                   | OPEN SPACE   |  | ZONING ANALYSIS | SCALE: N.T.S. |
|              |                                          |             | -                              |              |                |                                                                                                                                                                                                                                                                                                                                                                                                                                                                                                                                                                                                                                                                                                                                                                                                                                                                                                                                                                                                                                                                                                                                                                                                                                                                                                                                                                                                                                                                                                                                                                                                                                                                                                                                                                                                                                                                                                                                                                                                                                                                                                                               |                 |                     |                                       |                                                                   |              |  |                 | -             |