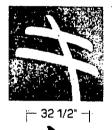

BURG-LTR-505-IL-SF-036H 3' X 12'-5 7/8" CHANNEL LETTER DISPLAY 4:-1" LOGO W/ 32 1/2" CHANNEL LETTERS BOXED AREA: 86.86 SQ FT

PROPOSED: L-LM-40-L

GRAPHIC DETAIL SCALE: 3/8" = 1-0"

3'-1" X 9'-0" WALL SIGN BOXED AREA: 27.75 SQ FT