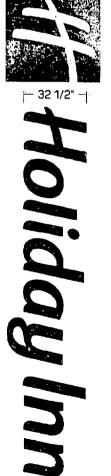

BURG-LTR-505-IL-SF-036H 3' X 12'-5 7/8" CHANNEL LETTER DISPLAY 4:-1" LOGO W/ 32 1/2" CHANNEL LETTERS BOXED AREA: 86.86 SQ FT

PROPOSED: L-LM-40-L

GRAPHIC DETAIL SCALE: 3/8" = 1-0"

3'-1" X 9'-0" WALL SIGN BOXED AREA: 27.75 SQ FT

EXISTING:

8 13/16' RESTAURANT & BAR 51/8'

3'-0" - 18 3/4' -

GRAPHIC DETAIL

SCALE: 1/4" = 1'-0"

H

-- 21-31/4\*

WEST ELEVATION