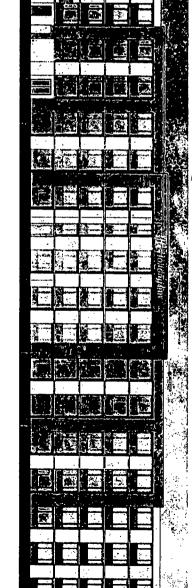

EXISTING:

8 13/16' RESTAURANT & BAR 51/8'

3'-0" - 18 3/4' -

GRAPHIC DETAIL

SCALE: 1/4" = 1'-0"

H

-- 21-31/4\*

WEST ELEVATION

SCALE: 1/32" = 1-0"