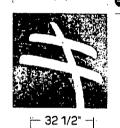

BURG-LTR-505-IL-SF-036H 3' X 12'-5 7/8" CHANNEL LETTER DISPLAY 4:-1" LOGO W/ 32 1/2" CHANNEL LETTERS BOXED AREA: 86.86 SQ FT

PROPOSED: L-LM-40-L

GRAPHIC DETAIL SCALE: 3/8" = 1-0"

3'-1" X 9'-0" WALL SIGN BOXED AREA: 27.75 SQ FT