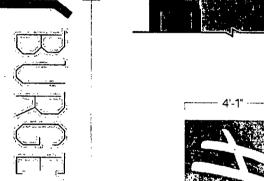

BURG-LTR-505-IL-SF-036H 3' X 12'-5 7/8" CHANNEL LETTER DISPLAY 4:-1" LOGO W/ 32 1/2" CHANNEL LETTERS BOXED AREA: 86.86 SQ FT

PROPOSED: L-LM-40-L

GRAPHIC DETAIL SCALE: 3/8" = 1-0"

3'-1" X 9'-0" WALL SIGN BOXED AREA: 27.75 SQ FT