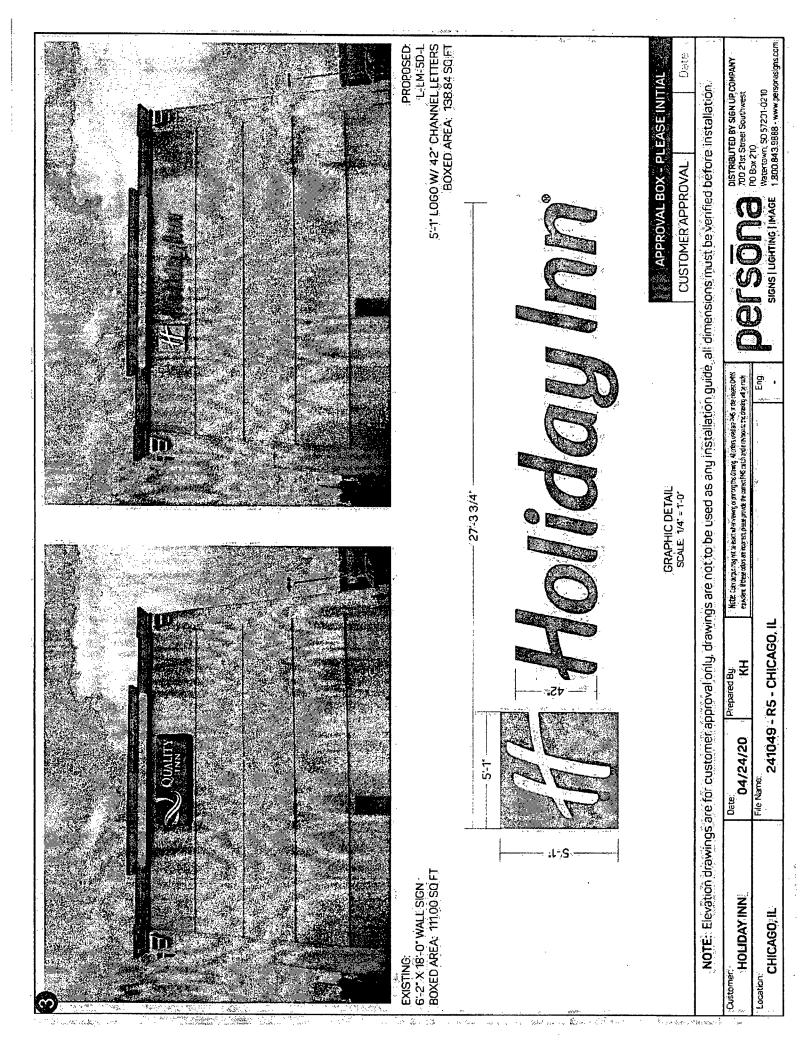

#### RE: Approval of sign over 100 square feet in area or over 24 feet above grade

ORDERED, that the City Council hereby approves the following sign application submitted by:

| he sign contractor, sign erector, sign company or advertising entity in th<br>his Order approves the following sign in accordance with Municipal Cod |                 |
|------------------------------------------------------------------------------------------------------------------------------------------------------|-----------------|
| Address of Sign: 7353 S Cicero                                                                                                                       |                 |
| Coning District: B3-2                                                                                                                                | <u>ж.</u><br>ж. |
| DOB Sign Permit Application #:                                                                                                                       |                 |
|                                                                                                                                                      |                 |
| l. On-premise OR Off-premise<br>2. Static sign OR Dynamic-image display sign                                                                         |                 |
| B. Number of sign faces                                                                                                                              |                 |
|                                                                                                                                                      | Use #:          |
| I. Projecting over the public way <u>No</u> (Yes or No) If yes, Public Way<br>5. Dimensions: Length <u>27 feet 4</u> inches Height <u>5</u> fee      | et înches       |
| Total square feet in area: 139 feetinches                                                                                                            |                 |
| E Height above grade: 40 feet inches                                                                                                                 |                 |
| 7. Elevation (side of building or lot where the sign will be erected):                                                                               |                 |
| 3. Name of Sign Contractor/Erector: Express Signs                                                                                                    |                 |