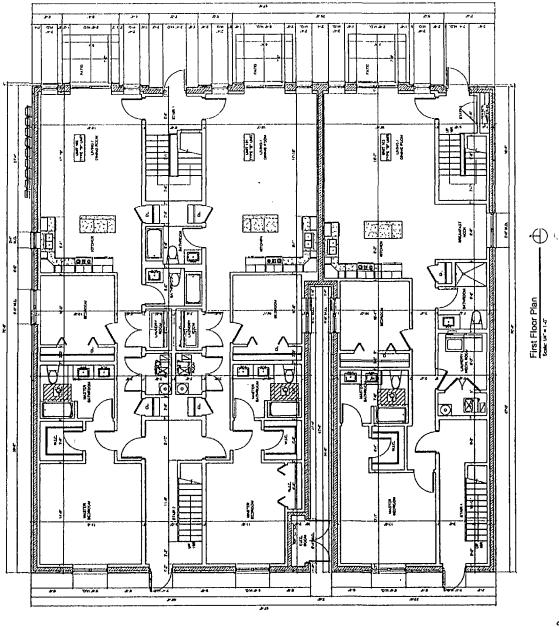

#### SUBSTITUTE NARRATIVE AND PLANS FOR TYPE 1 ZONING AMENDMENT FOR 4416-20 NORTH AUSTIN AVENUE, CHICAGO, IL

The subject property is currently vacant. The Applicant intends to build a new 3-story residential building with 9 dwelling units. The Applicant needs a zoning change in order to comply with the minimum lot area per dwelling unit, the maximum floor area ratio and the maximum height requirements of the Zoning Ordinance.

| Project Description: | Zoning Change from an RS2 Residential<br>Single-Unit (Detached House) District to a B2-3<br>Neighborhood Mixed-Use District |
|----------------------|-----------------------------------------------------------------------------------------------------------------------------|
| Use:                 | Residential Building with 9 dwelling units                                                                                  |
| Floor Area Ratio:    | 13,851.69 / 9,346.84 = 1.48                                                                                                 |
| Lot Area:            | 9,346.84 square feet                                                                                                        |
| Building Floor Area: | 13,851.69 Square Feet                                                                                                       |
| Density:             | 13,851.69 / 9 = 1,039 Square Feet per<br>Dwelling Unit                                                                      |
| Off- Street parking: | Parking spaces: 9                                                                                                           |
| Set Backs:           | Front: 7 Feet North Side: 7.46 Feet South Side: 0 Feet Rear: 47 Feet 4 Inches                                               |
| Building height:     | 37 Feet 8 3/8 Inches                                                                                                        |