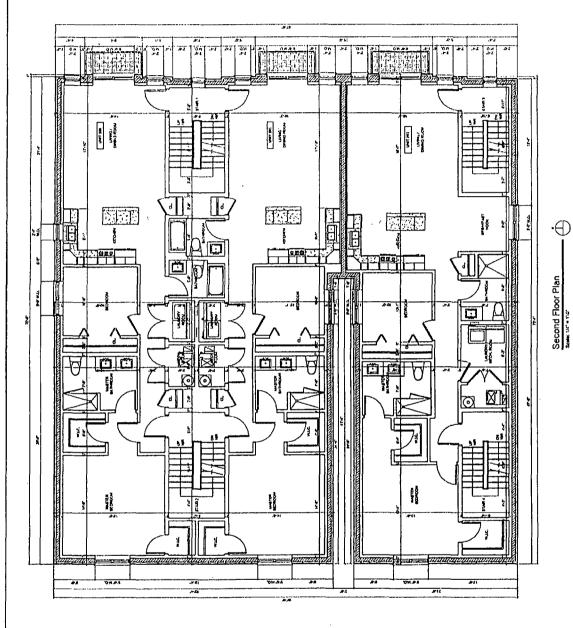

#### SUBSTITUTE NARRATIVE AND PLANS FOR TYPE 1 ZONING AMENDMENT FOR 4416-20 NORTH AUSTIN AVENUE, CHICAGO, IL

The subject property is currently vacant. The Applicant intends to build a new 3-story residential building with 9 dwelling units. The Applicant needs a zoning change in order to comply with the minimum lot area per dwelling unit, the maximum floor area ratio and the maximum height requirements of the Zoning Ordinance.

| Project Description: | Zoning Change from an RS2 Residential<br>Single-Unit (Detached House) District to a B2-3<br>Neighborhood Mixed-Use District |
|----------------------|-----------------------------------------------------------------------------------------------------------------------------|
| Use:                 | Residential Building with 9 dwelling units                                                                                  |
| Floor Area Ratio:    | 13,851.69 / 9,346.84 = 1.48                                                                                                 |
| Lot Area:            | 9,346.84 square feet                                                                                                        |
| Building Floor Area: | 13,851.69 Square Feet                                                                                                       |
| Density:             | 13,851.69 / 9 = 1,039 Square Feet per<br>Dwelling Unit                                                                      |
| Off- Street parking: | Parking spaces: 9                                                                                                           |
| Set Backs:           | Front: 7 Feet North Side: 7.46 Feet South Side: 0 Feet Rear: 47 Feet 4 Inches                                               |
| Building height:     | 37 Feet 8 3/8 Inches                                                                                                        |