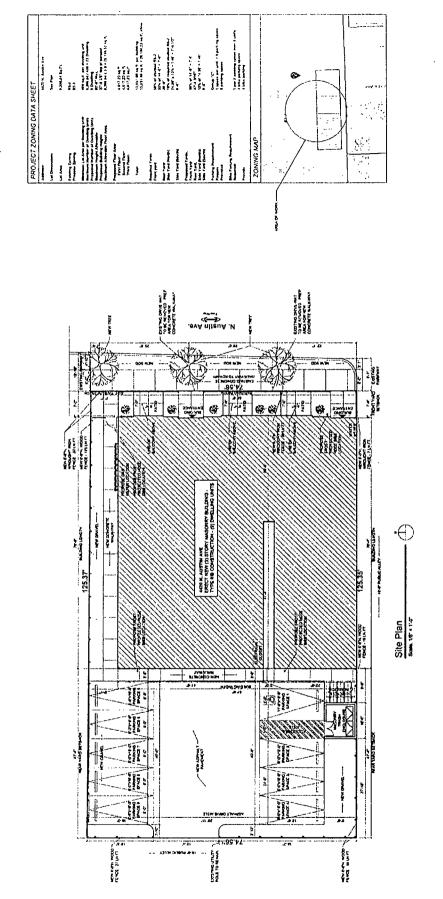

#### SUBSTITUTE NARRATIVE AND PLANS FOR TYPE 1 ZONING AMENDMENT FOR 4416-20 NORTH AUSTIN AVENUE, CHICAGO, IL

The subject property is currently vacant. The Applicant intends to build a new 3-story residential building with 9 dwelling units. The Applicant needs a zoning change in order to comply with the minimum lot area per dwelling unit, the maximum floor area ratio and the maximum height requirements of the Zoning Ordinance.

| Project Description: | Zoning Change from an RS2 Residential<br>Single-Unit (Detached House) District to a B2-3<br>Neighborhood Mixed-Use District |
|----------------------|-----------------------------------------------------------------------------------------------------------------------------|
| Use:                 | Residential Building with 9 dwelling units                                                                                  |
| Floor Area Ratio:    | 13,851.69 / 9,346.84 = 1.48                                                                                                 |
| Lot Area:            | 9,346.84 square feet                                                                                                        |
| Building Floor Area: | 13,851.69 Square Feet                                                                                                       |
| Density:             | 13,851.69 / 9 = 1,039 Square Feet per<br>Dwelling Unit                                                                      |
| Off- Street parking: | Parking spaces: 9                                                                                                           |
| Set Backs:           | Front: 7 Feet North Side: 7.46 Feet South Side: 0 Feet Rear: 47 Feet 4 Inches                                               |
| Building height:     | 37 Feet 8 3/8 Inches                                                                                                        |