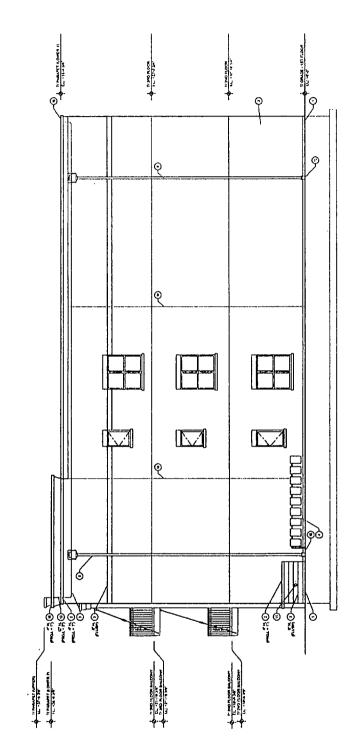

| Project Description: | Zoning Change from an RS2 Residential<br>Single-Unit (Detached House) District to a B2-3<br>Neighborhood Mixed-Use District |
|----------------------|-----------------------------------------------------------------------------------------------------------------------------|
| Use:                 | Residential Building with 9 dwelling units                                                                                  |
| Floor Area Ratio:    | 13,851.69 / 9,346.84 = 1.48                                                                                                 |
| Lot Area:            | 9,346.84 square feet                                                                                                        |
| Building Floor Area: | 13,851.69 Square Feet                                                                                                       |
| Density:             | 13,851.69 / 9 = 1,039 Square Feet per<br>Dwelling Unit                                                                      |
| Off- Street parking: | Parking spaces: 9                                                                                                           |
| Set Backs:           | Front: 7 Feet North Side: 7.46 Feet South Side: 0 Feet Rear: 47 Feet 4 Inches                                               |
| Building height:     | 37 Feet 8 3/8 Inches                                                                                                        |