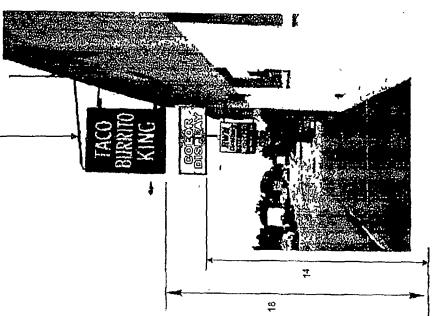

Direct # 41 Intro

ORDINANCE TACO BURRITO KING Acct. No. 298007 - 9 Permit No. 1146386

Be It Ordained by the City Council of the City of Chicago:

SECTION 1. Permission and authority are hereby given and granted to TACO BURRITO KING, upon the terms and subject to the conditions of this ordinance to maintain and use one (1) sign(s) projecting over the public right-of-way attached to its premises known as 5501 N. Harlem Ave..

Said sign structure(s) measures as follows; along N Harlem Ave: One (1) at six (6) feet in length, two point four two (2.42) feet in height and ten (10) feet above grade level.

The location of said privilege shall be as shown on prints kept on file with the Department of Business Affairs and Consumer Protection and the Office of the City Clerk.