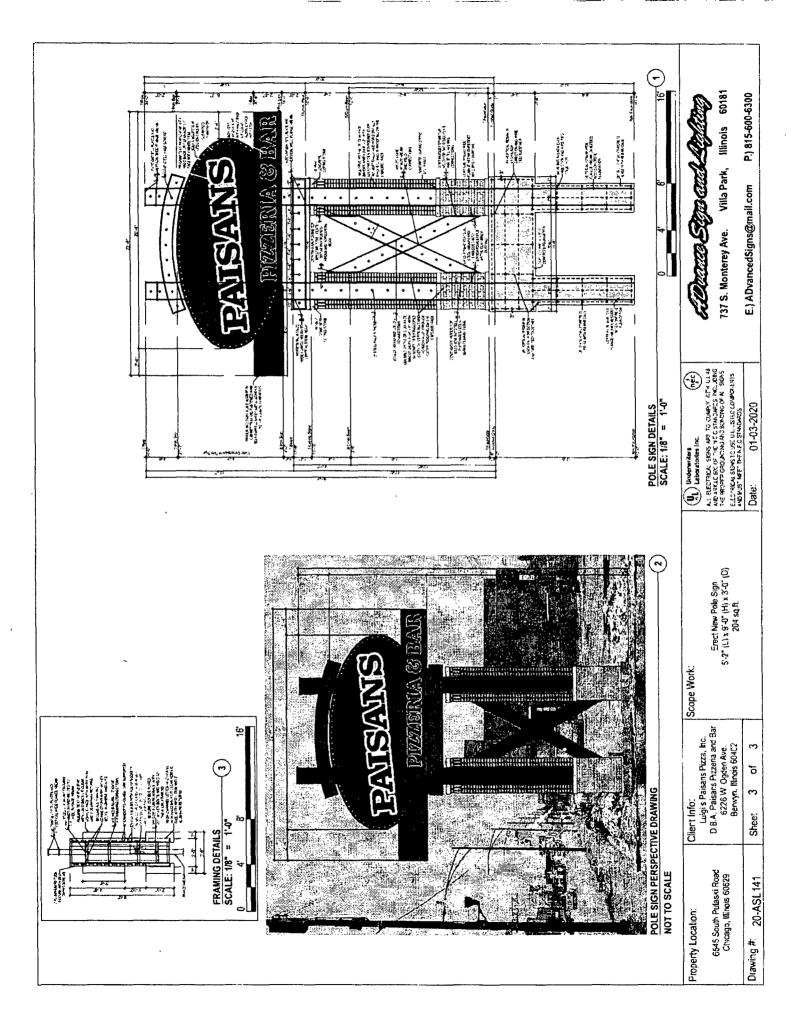

#### **COUNCIL ORDER**

RE: Approval of sign over 100 square feet in area or over 24 feet above grade

ORDERED, that the City Council hereby approves the following sign application submitted by: Applicant\*: Luigi's Paisans Pizza, Inc. DB.A. Paisans Pizzeria and Bar (\* The Applicant is the owner of the real property or the business tenant of the real property. Do not list the sign contractor, sign erector, sign company or advertising entity in the above space.) This Order approves the following sign in accordance with Municipal Code of Chicago Section 13-20-680: Address of Sign; 6545 South Pulaski Road Chicago IL, 606 29 Zoning District: B1-1 DOB Sign Permit Application #: 100858076 Sign Details: On-premise V OR Off-premise Static sign OR Dynamic-image display sign Number of sign faces\_1 Projecting over the public way sign No (Yes or No) If yes, Public Way Use #: 5. Dimensions: Length 22 feet 8 inches x Height: 9 feet 0 inches Total square feet in area: 204 square feet 6. Height above grade: 18 feet 3 inches 7. Elevation (side of building or lot where the sign will be erected): Southwest corner 8. Name of Sign Contractor/Erector: Advanced Sign and Lighting, Inc. To be legal such sign shall comply with all provisions of Title 17 of the Chicago Municipal Code ("Zoning

### Sign Permit Application

| APPROVAL NUMBER 20-ASL141                                     | APPLICATION NUMBER 100858076                        | ANNUAL FEE                     | W                                                        | ORK'CODE            |                                                      | DRAWINGS YES ATTACHED NO               |                 |              |  |
|---------------------------------------------------------------|-----------------------------------------------------|--------------------------------|----------------------------------------------------------|---------------------|------------------------------------------------------|----------------------------------------|-----------------|--------------|--|
| DATE OF APPLICATION                                           | 01/12/2020                                          |                                | TYPE OF SIGN                                             | FEAT O              | R BOX                                                | :                                      |                 |              |  |
| ADDRESS OF SIGN<br>6545 S PULASKI RD,                         | 60629-                                              |                                | LENGTH                                                   | ⊬1<br><b>22</b> ,   | in<br>8                                              | HEIGHT                                 | гт<br>9         | . NI.        |  |
| BUILDING                                                      | ORIGINAL PERMIT NUMBER                              |                                | AREA                                                     | so FT 204           |                                                      | WEIGHT                                 |                 | LBS<br>1.700 |  |
| TYPE OF PERMIT NEW CONS                                       | STRUCTION (SIGN)                                    |                                | SIGN HEIGHT ABOV                                         | VE GRADE/ROOF       |                                                      | į.                                     | * .             | гт<br>18-    |  |
| 1                                                             | RIA & BAR, LUIGI'S PAISANS                          | S PIZZA,                       | SHAPE OF SIGN 1                                          | REGÜLAR             | <u>.</u>                                             | ······································ |                 |              |  |
| INC.<br>6226 W OGDEN AVE<br>BERWYN, IL 60402<br>(708)484-5325 |                                                     |                                | SIGN WILL READ PAISANS PIZZ                              | ERIA AND            | BAR                                                  |                                        |                 |              |  |
| SIGN MANUFACTURER ADVANCED SIGN & LIC                         | GHTING COMMON COMMON                                | . ••                           | NO OF LAMPS                                              | 14                  | ·                                                    | TOTAL WATTAG                           |                 |              |  |
| ADDRESS WHERE SIGN CAN BE SEEN                                | PRIOR TO ERECTION                                   |                                | TYPE OF LAMP  NO OF BALLASTA                             |                     |                                                      | INPUT OF I                             | RANSFORMERS     |              |  |
| TICKET NUMBER REINSPECTION CONTROL NUMBER  0                  |                                                     |                                | 3 120                                                    |                     |                                                      |                                        |                 |              |  |
| TYPE OF SUPPORT FOR SIGN GI                                   |                                                     |                                |                                                          |                     | CONTRACTOR WILL INSTALL  N FEEDERS  Y CUSTOMER LEADS |                                        |                 |              |  |
| SIGN BOARD SUPPORT MEMBERS                                    | STEEL                                               |                                | TYPE OF SWITCH                                           | KNIFE               |                                                      |                                        |                 |              |  |
| ANNUAL FEE                                                    | ·                                                   |                                | LOCATION OF SWITCH                                       | LIŞTED              | FLUSH TO                                             | OĞĞÊE "                                |                 | v: >         |  |
| CONSTRUCTION FEE 1017 B FEE TOTAL FEE AMOUNT PAID             | 700.00                                              | # for Zoning                   | ERECT NEW POLE SIGN THAT READS: PAISANS PIZZERIA AND BAR |                     |                                                      |                                        |                 |              |  |
| BALANCE DUE                                                   | \$ 500.00                                           |                                |                                                          | 10 N N              |                                                      |                                        |                 |              |  |
| The undersumed certif                                         | to that the statements in this application are true | e and correct and that all wor | k done under the proposed                                | I necruit will poof | um to the recuir                                     | ements of the Chic                     | nao Municipal C | ode          |  |
|                                                               |                                                     |                                | i.                                                       |                     |                                                      |                                        |                 |              |  |

# CITY OF CHICAGO SIGN PERMIT APPLICATION

Section 2 continues on next page

| Application Number: 100858076 Date of Applic                          | ation:January 12, 2020                             |
|-----------------------------------------------------------------------|----------------------------------------------------|
| Address of property where sign will be erected: $\underline{-6545.5}$ | South Pulaski Road Chicago, Illinois 60629         |
| Does property have multiple addresses? ☐ Yes ☑ No                     | •                                                  |
| If yes, please list all addresses:                                    |                                                    |
| Is this building vacant? ☐ Yes ☑ No                                   |                                                    |
| If yes, is it registered under the Vacant Building Ordinar            | ice? Registration #                                |
| Section                                                               | n 1 - Applicant                                    |
| Applicant is the Owner (of the real property) ☐ Lessee (              |                                                    |
| Name of Owner of Real Property: Republic Bank and                     | Trust #R1001                                       |
| Address: 2221 Camden Court Oak Brook, Illi                            |                                                    |
| Phone #: 630-928-1505 Mobile #:                                       | Email:                                             |
| Name of Lessee of Real Property: Luigi's Paisans Pizz                 |                                                    |
| Name: Petrit Fejzuloski Ado                                           |                                                    |
|                                                                       | Email: Pfejzuloski@Paisanspizza.Com                |
|                                                                       | 2 - Contractors                                    |
| Payer Company of Annual Inspection Fee:                               | en de la       |
| Name of Contact of Payer Company: Luigi's Paisans                     | Pizza, Inc. D.B.A. Paisans Pizzeria and Bar        |
| Name of Payer Company:                                                | Address: 6226 W. Ogden Ave. Berwyn, Illinois 60402 |
| Phone #: <u>708-484-5325</u> Mobile #:                                | Email: Pfejzuloski@Paisanspizza.Com                |
| Electrical Contractor: Comet Neon, Inc.                               |                                                    |
| Address: 1120 N. Ridge Ave Lombard, IL. 60148                         | License #:License #:                               |
| Phone #: 815-600-6300 Mobile #:                                       |                                                    |
|                                                                       |                                                    |
|                                                                       |                                                    |
|                                                                       | Registration #: TGC101701                          |
| Address: 737 South Monterey Avenue Villa Park, Illino                 | •                                                  |
| Phone #: 815-600-6300 Mobile #:                                       | Email: ADvancedSigns@mail.com                      |
| Website:                                                              |                                                    |
| Picture or rendering must be attached depicting sign pla              | cement with before and after view.                 |

## CITY OF CHICAGO SIGN PERMIT APPLICATION CONTINUED Expediter: Address: Mobile #: Website: Section 3 - Sign and Structure Details (Please check all that apply) Sign Category: On-Premise (Business ID): Dynamic Static Business License # of Tenant Business: 461266 Acct. Off-Premise (Advertising): Dynamic Static Temporary: Special Event: Sign will read (Please provide a description, picture and shop drawing): The sign reads Paisans Pizzeria & Bar Type of sign (Mark all that apply): ☐ Awning ☐ Canopy ☐ Freestanding ☐ Marquee ☐ Projecting ☐ Dynamic Image Display □ Wall □ Painted □ Cabinet/Frame □ Vinyl □ Projected image □ Flashing ☐ High Rise Building ☐ Hotel/Hospitals. ☐ Other buildings: What is the dimension of the wall on which the sign will be installed? Where is sign or sign structure mounted? Inside the building Outside the building Is the sign or sign structure attached to a building or wall?: Yes You If yes, which wall of building? N E S W Is this a freestanding sign? ✓ Yes □ No Location of sign on lot: N E S W Which direction does sign copy face? (N) E (S) W The Control of the Co Does any portion of the sign, sign structure or attachments cover, obscure or obstruct an existing window in a residential unit whether occupied or not? Yes No Does any portion of the sign, sign structure, or attachments extend on or over the public way? Yes If yes, what is the public way use permit number? Sign Panels: Back to back within 30 degrees of parallel Yes No Number of Faces: 1 Sign Support Structure: ☐ Pole ☐ Roof ☑ Ground ☐ Building ☐ Windows ☐ Other: \_ Does any portion of the sign or sign structure extend 24 inches above the roof line as defined in 17-17-02149 of the Municipal Code of Chicago? ☐ Yes M No

Section 3 continued

| Difficusions of Sign Struc                                                | •                 | •                     | •               |                      |                |                                          |            |          |             |                 |
|---------------------------------------------------------------------------|-------------------|-----------------------|-----------------|----------------------|----------------|------------------------------------------|------------|----------|-------------|-----------------|
| Length: 22 Fe                                                             | et 8              | Inches                | Height: _       | 9                    | Feet           | Inches                                   | Depth: _   | 3        | Feet        | BInches         |
| Area: 204 s                                                               | Sq Ft. Weigl      | ht:                   | 1,700           | lbs.                 |                |                                          |            |          |             |                 |
| Shape of Sign:                                                            | Regular           | •                     |                 |                      |                |                                          |            |          |             |                 |
| Sign Height above Grade                                                   |                   | , ·                   |                 |                      |                |                                          |            |          |             |                 |
| From Grade to Botto                                                       | m of sign or      | sign struc            | cture, whic     | hever is             | lowest:        | 18Ft.                                    |            |          |             |                 |
| From Grade to Top o                                                       | f sign or sign    | structure             | , whicheve      | er is high           | est: <u>27</u> | Ft.                                      |            |          |             |                 |
| Is City Council Order                                                     | required?*        | Yes C                 | □ No            |                      |                |                                          |            |          |             |                 |
| *All signs in excess<br>Section 13-20-680                                 | •                 |                       |                 |                      | s of 24 feet a | above grade                              | require a  | City Cou | ncil-Order  | pursuant to     |
| Dimension of Sign Eleme                                                   | ents pursuai      | nt to Sec             | tion 17-12      | 2-0601               | of the Chica   | go Zoning O                              | rdinance:  | i        |             |                 |
| Length: 22 Fe                                                             | et _8             | Inches                | Height:         | 9                    | Feet 0         | _inches                                  | Area:      | 204      | Sq Ft.      |                 |
| Electrical Contractor wil                                                 | l install: Fe     | eders: 🗆              | Yes Mo          | Custo                | mer Leads: I   | Yes 🗆 N                                  | )          |          |             |                 |
| Number of Lamps: _                                                        | 44                | _ Total W             | attage:         | 2,176                | Type of        | Lamp: Ne                                 | on AND     | LED      |             |                 |
| Number of Ballast/T                                                       |                   |                       |                 |                      |                |                                          |            |          |             |                 |
| Type of Switch: K                                                         | inife -           | L                     | ocation of      | Switch:              | Within         | 5'-0" of sig                             | <u>n</u>   | •        | •           |                 |
| Static: Yes You                                                           |                   |                       |                 |                      |                |                                          |            |          |             |                 |
| Illuminated: Yes 🗆 1                                                      | No                |                       |                 |                      |                |                                          |            |          |             |                 |
| If yes - External                                                         | Inter             | nal <u> <b>V</b> </u> | <del></del>     |                      |                |                                          |            |          |             |                 |
| <b>Dynamic Image Display:</b> (An affidavit of complian Code of Chicago.) |                   |                       | lynamic in      | nage dis             | play signs pu  | irsuant to So                            | ection 13- | 20-675   | (d)(2) of t | he Municipal    |
| Max Nits                                                                  | Max Foot Ca       | andles                | <i>N</i>        | /lessage             | Time (Scree    | n Hold):                                 | seco       | nds      | •           |                 |
| Self Dimming Capa                                                         | bility: 🗆 Yes     | s DE No               |                 |                      |                |                                          |            |          |             |                 |
| What is the total of                                                      |                   |                       |                 |                      |                |                                          |            |          |             |                 |
|                                                                           |                   | , Se                  | ction 4         | l <sub>s</sub> - Zon | ing Info       | mation                                   | hair yi    |          |             |                 |
| Zoning District or Plann                                                  |                   |                       |                 |                      |                |                                          |            |          |             |                 |
| Is sign located in a spec                                                 | cial sign dis     | trict?                | Yes 🗹 N         | o                    |                |                                          |            |          |             |                 |
| If yes: 🗆 Michigan                                                        | Avenue Corri      | dor 🗆 O               | ak Street (     | Corridor             | ☐ State Stre   | et/Wabash                                | Avenue Co  | rridor   |             |                 |
| Total Street frontage of                                                  | Zoning Lot:       |                       | 465             | <del></del>          | (F             | t.)                                      |            |          |             |                 |
| Total Area of new sign:                                                   | 204               | (S                    | q Ft.) Gr       | oss Area             | of all propo   | sed signs: _                             | 297        |          | (Sq Ft.)    |                 |
| Total Area of all existing                                                | g signs on Zo     | oning Lot             | :0_             | (;                   | Sq Ft.)        |                                          |            |          |             |                 |
|                                                                           |                   |                       |                 |                      | ing sign plac  |                                          |            |          |             |                 |
|                                                                           | Old School States | <b>衛校の関われる</b> 対      | <b>阿拉马州</b> 第1名 | yaken (              | 4 instruction  | n an | os produci | Section  | 4 continue  | es on next page |