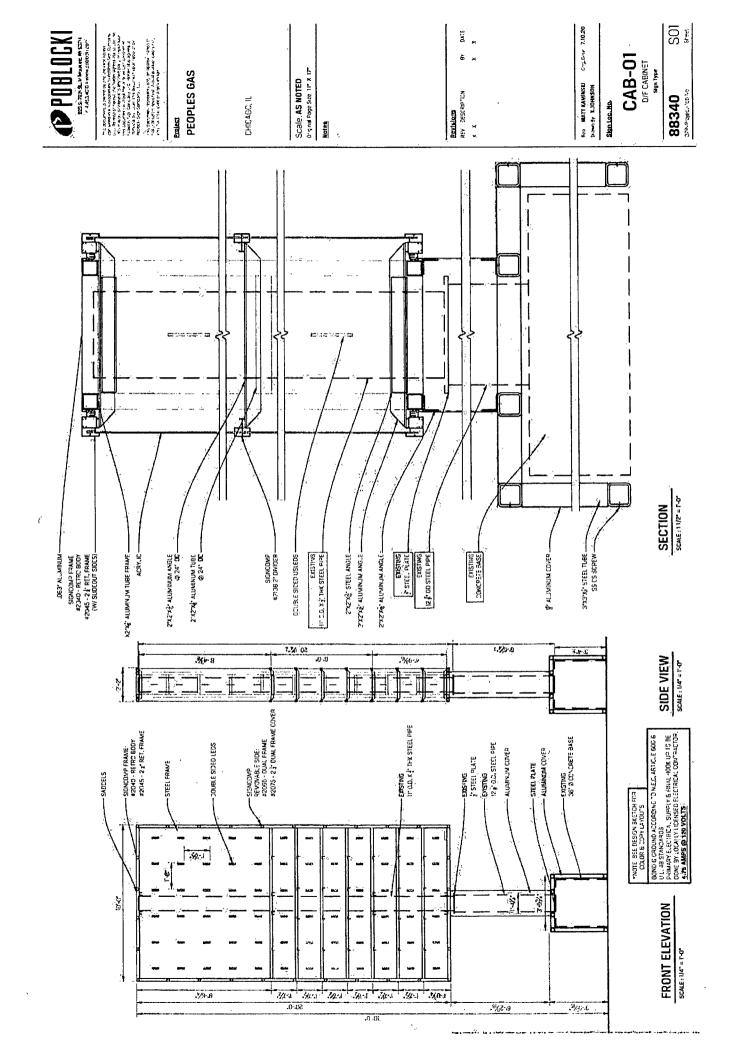

up>,</sup> Black

] - GRAPHICS ICKed-up Jor: White

) - TENANT PANELS

jhting Lit aterial, Lexan with removeable tenant

ce Colar: White

J - CRAPHICS

atenal: Vmyl Nor: Bright Blue 3530-167 (match to PMS 145c)

J - GRAPHICS sterial: Vinyl olor: Black

] - POLE COVERS aterial Aluminum stor Black

(<u>o</u>) iii PE&PLES GAS CHICAGO COLD STORAGE 35TH PLACE ENTRANCE. TKX REFRIGERATION CENTER HOSTESS SYGMA MAUSER LAGROU 0.0 F.3-[H] 1.5 4/9"



3.6.8

3.53%

Location 1

ICAGO COLO STORAGE DE PLES GA CENTER HOSTESS MAUSER STH PLACE ELL LGROU SYGMA

People's Gas

Chicago, Illinois

proposed layout

existing layout existing D/F pylon

338 3/18"=1' 6: 0.30,000 10 x 17 20102

Bassan Bassan Bassan

September 30 25 15 - Hatt Agrandia. 16 - 137 Subtr despier?

eage of

Superson 101

CAB-01 88340

305