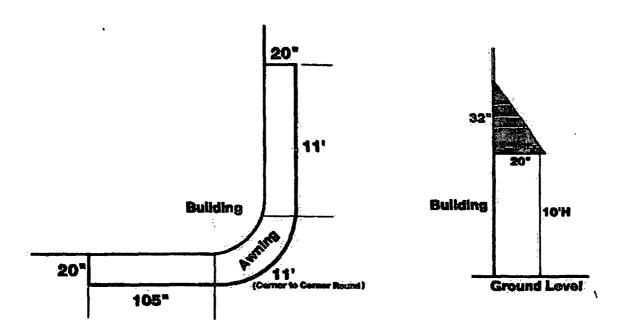

Said Awning(s) at W. Irving Park Road measure(s):

One (1) at thirty-one (31) feet in length, and one point six seven (1.67) foot in width for a total of fifty-one point seven seven (51.77) square feet.

The location of said privilege shall be as shown on prints kept on file with the Department of Business Affairs and Consumer Protection and the Office of the City Clerk.

Said privilege shall be constructed in accordance with plans and specifications approved by the Zoning Department - Signs.