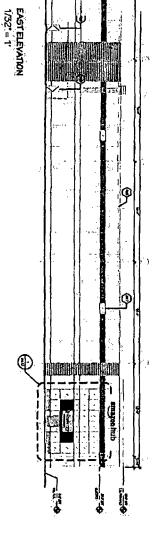

# (1) set 5" deep LED-Illuminated face-lit channel letters

Letter and logo returns: .040° prefinished Black aluminum
Letter faces: 3/16° thick White acrylic w/ 3M 3635-222 Black perforated viny, applied, 1° Black trim cap
Logo faces: 3/16° thick White acrylic w/ PMS 2995 Blue translucent vinyl applied, 1° Black trim cap Power: (1):120v / 20 amp circuit brought to site by others Illumination: White LEDs with low-voltage power supplies

Mounting: raceway-mount, paint to match building, wi hardware appropriate for wall conditions

REVISIONS: 82720-Pg.#

9.24.20 - size, raceway

5503 / 1BD

SHEET MO.

1/2"=1"

81920 Bill Goodwyn

2 of 4

# (1) set 5" deep LED-illuminated face-lit channel letters

Letter and logo returns: .040" prefinished Black aluminum

Letter faces: 3/16" thick White acrylic w/ 3M 3635-222 Black perforated vinyl applied, 1" Black trim cap

Logo faces: 3/16" thick White acrylic w/ PMS 2995 Blue translucent vinyl applied, 1" Black trim cap

Illumination: White LEDs with low-voltage power supplies

Power: (1) 120v / 20 amp circuit brought to site by others

Mounting: raceway-mount, paint to match building, w/ hardware appropriate for wall conditions

51ST AND ST. LOUIS CHICAGO, ILLINOIS 60632