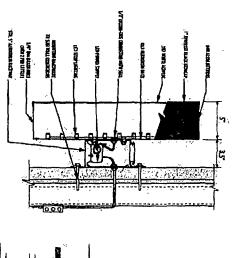

# (1) set 5" deep LED-Illuminated face-lit channel letters

Letter and logo returns: .040° prefinished Black aluminum
Letter faces: 3/16° thick White acrylic w/ 3M 3635-222 Black perforated viny, applied, 1° Black trim cap
Logo faces: 3/16° thick White acrylic w/ PMS 2995 Blue translucent vinyl applied, 1° Black trim cap Power: (1):120v / 20 amp circuit brought to site by others Illumination: White LEDs with low-voltage power supplies

Mounting: raceway-mount, paint to match building, wi hardware appropriate for wall conditions

REVISIONS: 82720-Pg.#

9.24.20 - size, raceway

5503 / 1BD

SHEET MO.

1/2"=1"

81920 Bill Goodwyn

2 of 4

# (1) set 5" deep LED-illuminated face-lit channel letters

Letter and logo returns: .040" prefinished Black aluminum

Letter faces: 3/16" thick White acrylic w/ 3M 3635-222 Black perforated vinyl applied, 1" Black trim cap

Logo faces: 3/16" thick White acrylic w/ PMS 2995 Blue translucent vinyl applied, 1" Black trim cap

Illumination: White LEDs with low-voltage power supplies

Power: (1) 120v / 20 amp circuit brought to site by others

Mounting: raceway-mount, paint to match building, w/ hardware appropriate for wall conditions

51ST AND ST. LOUIS CHICAGO, ILLINOIS 60632