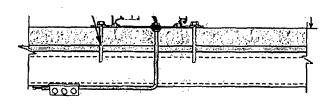

# (1) set 5" deep LED-Illuminated face-lit channel letters

Letter and logo returns: .040° prefinished Black aluminum
Letter faces: 3/16° thick White acrylic w/ 3M 3635-222 Black perforated viny, applied, 1° Black trim cap
Logo faces: 3/16° thick White acrylic w/ PMS 2995 Blue translucent vinyl applied, 1° Black trim cap Power: (1):120v / 20 amp circuit brought to site by others Illumination: White LEDs with low-voltage power supplies

Mounting: raceway-mount, paint to match building, wi hardware appropriate for wall conditions

REVISIONS: 82720-Pg.#

9.24.20 - size, raceway

5503 / 1BD

SHEET MO.

1/2"=1"

81920 Bill Goodwyn

2 of 4

# (1) set 5" deep LED-illuminated face-lit channel letters

Letter and logo returns: .040" prefinished Black aluminum

Letter faces: 3/16" thick White acrylic w/ 3M 3635-222 Black perforated vinyl applied, 1" Black trim cap

Logo faces: 3/16" thick White acrylic w/ PMS 2995 Blue translucent vinyl applied, 1" Black trim cap

Illumination: White LEDs with low-voltage power supplies

Power: (1) 120v / 20 amp circuit brought to site by others

Mounting: raceway-mount, paint to match building, w/ hardware appropriate for wall conditions

51ST AND ST. LOUIS CHICAGO, ILLINOIS 60632