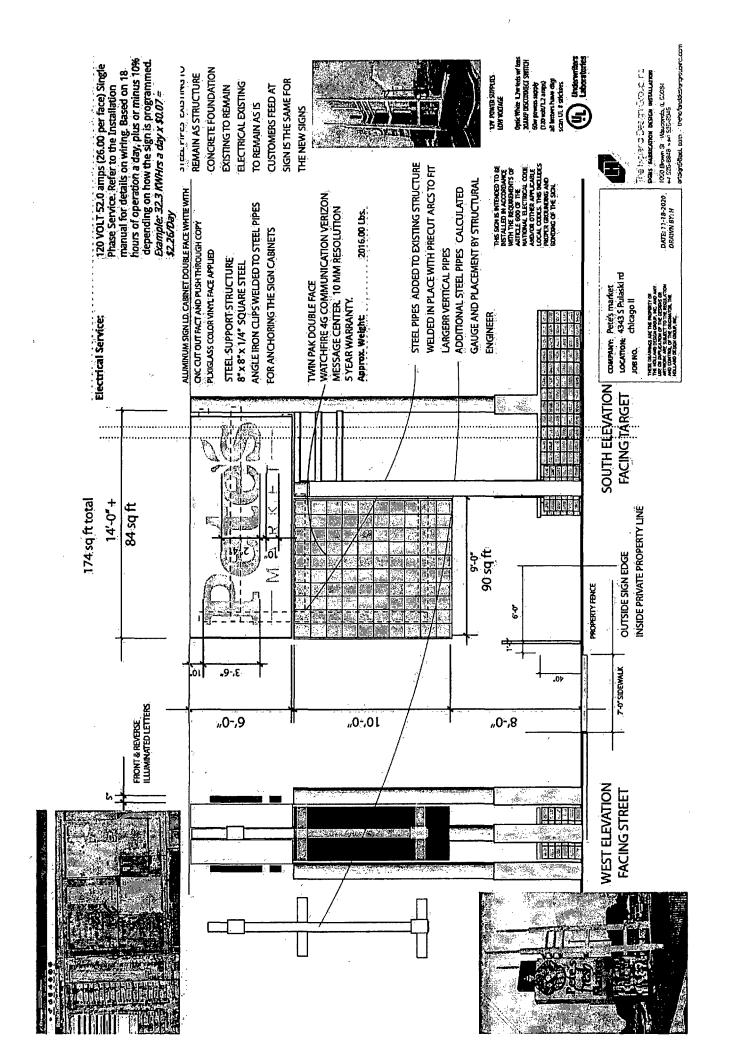

## **COUNCIL ORDER**

| RE: Approval of sign over 100 square feet in area or over 24 feet a                                                                                                                                                                                                                          | above grade                                                      |
|----------------------------------------------------------------------------------------------------------------------------------------------------------------------------------------------------------------------------------------------------------------------------------------------|------------------------------------------------------------------|
| ORDERED, that the City Council hereby approves the following sign a                                                                                                                                                                                                                          | pplication submitted by:                                         |
| Applicant*:Jimmy Dremonas ( Pete's Market )                                                                                                                                                                                                                                                  |                                                                  |
| (* The Applicant is the owner of the real property or the business ten<br>the sign contractor, sign erector, sign company or advertising entity in                                                                                                                                           | • • •                                                            |
| This Order approves the following sign in accordance with Municipal                                                                                                                                                                                                                          | Code of Chicago Section 13-20-680:                               |
| Address of Sign: 4343 S. Pulaski rd.                                                                                                                                                                                                                                                         | Chicago, IL 606_37                                               |
| Zoning District: <u>C2-2</u>                                                                                                                                                                                                                                                                 |                                                                  |
| DOB Sign Permit Application #:                                                                                                                                                                                                                                                               | P-10-10-10-10-10-10-10-10-10-10-10-10-10-                        |
| Sign Details:  1. On-premise X OR Off-premise                                                                                                                                                                                                                                                |                                                                  |
| 2. Static sign OR Dynamic-image display sign X                                                                                                                                                                                                                                               |                                                                  |
| 3. Number of sign faces 2                                                                                                                                                                                                                                                                    |                                                                  |
| 4. Projecting over the public way $\frac{NO}{NO}$ (Yes or No) If yes, Public W                                                                                                                                                                                                               | /ay Use #:                                                       |
| 5. Dimensions: Length $9$ feet $0$ inches Height $10$                                                                                                                                                                                                                                        | feet 0 Inches                                                    |
| Total square feet in area: $90$ feet $0$ inches                                                                                                                                                                                                                                              |                                                                  |
| 6. Height above grade: 24 feet 0 inches                                                                                                                                                                                                                                                      | Re-face existing pylon sign                                      |
| 7. Elevation (side of building or lot where the sign will be erected): _                                                                                                                                                                                                                     |                                                                  |
| 8. Name of Sign Contractor/Erector: The Holland Design Group In                                                                                                                                                                                                                              | nc                                                               |
| To be legal, such sign shall comply with all provisions of Title 17 of the Ordinance") and all other provisions of the Municipal Code governing maintenance and removal of signs and sign structures. Failure of the successors to comply shall be grounds for invalidation or revocation of | g the permitting, construction and applicant and the applicant's |
| Edwardh. Bennes 14                                                                                                                                                                                                                                                                           | <i>j</i>                                                         |