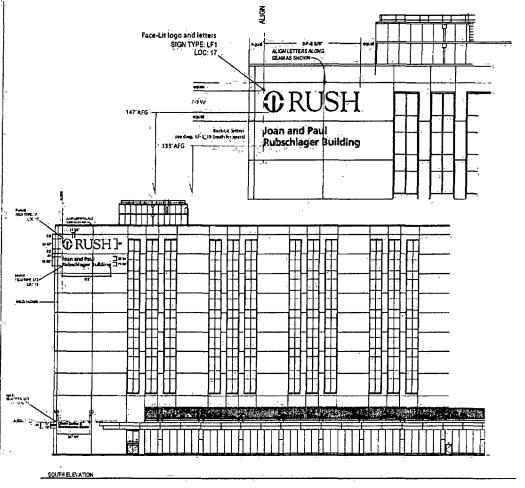

#### COUNCIL ORDER

| RE: Approval of sign over 100 square feet in area or over 24 feet above grade.                                                                                                                                                                                                                                                                                                                               |
|--------------------------------------------------------------------------------------------------------------------------------------------------------------------------------------------------------------------------------------------------------------------------------------------------------------------------------------------------------------------------------------------------------------|
| ORDERED, that the City Council hereby approves the following sign application submitted by:                                                                                                                                                                                                                                                                                                                  |
| Applicant*: Rush University Medical Center                                                                                                                                                                                                                                                                                                                                                                   |
| (* The Applicant is the owner of the real property or the business tenant of the real property. Do not list the sign contractor, sign erector, sign company or advertising entity in the above space.)                                                                                                                                                                                                       |
| This Order approves the following sign in accordance with Municipal Code of Chicago Section 13-20-680:                                                                                                                                                                                                                                                                                                       |
| Address of Sign: 1520 W Harrison St Chicago, IL 606 07                                                                                                                                                                                                                                                                                                                                                       |
| Zoning District. PD 168                                                                                                                                                                                                                                                                                                                                                                                      |
| DOB Sign Permit Application #: 100899499                                                                                                                                                                                                                                                                                                                                                                     |
| Sign Details: 1. On-premise X OR Off-premise                                                                                                                                                                                                                                                                                                                                                                 |
| 2. Static sign X OR Dynamic-image display sign                                                                                                                                                                                                                                                                                                                                                               |
| 3. Number of sign faces 1                                                                                                                                                                                                                                                                                                                                                                                    |
| 4. Projecting over the public way NO (Yes or No) If yes, Public Way Use #:                                                                                                                                                                                                                                                                                                                                   |
| 5. Dimensions: Length 34 feet 8 inches Height 7 feet 9 inches                                                                                                                                                                                                                                                                                                                                                |
| Total square feet in area: 269 feet 0 inches                                                                                                                                                                                                                                                                                                                                                                 |
| 5. Height above grade: 147 feet 0 inches                                                                                                                                                                                                                                                                                                                                                                     |
| 7. Elevation (side of building or lot where the sign will be erected): South                                                                                                                                                                                                                                                                                                                                 |
| Name of Sign Contractor/Erector: Poblocki Sign Company                                                                                                                                                                                                                                                                                                                                                       |
| To be legal, such sign shall comply with all provisions of Title 17 of the Chicago Municipal Code ("Zoning Ordinance") and all other provisions of the Municipal Code governing the permitting, construction and maintenance and removal of signs and sign structures. Failure of the applicant and the applicant's successors to comply shall be grounds for invalidation or revocation of the sign permit. |
| Or                                                                                                                                                                                                                                                                                                                                                                                                           |