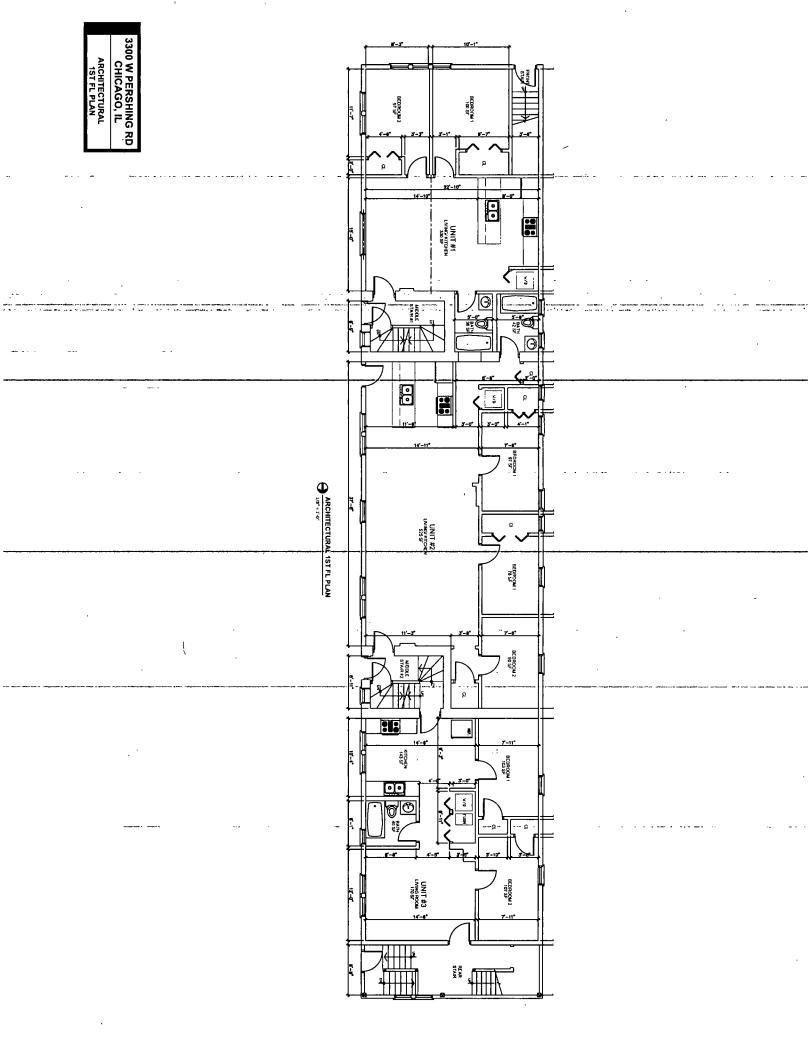

#### 3300 West Pershing Road / 3846-58 South Spaulding Avenue TYPE I REGULATIONS

Narrative: The subject property contains 3,470.1 square feet and is improved with a vacant twostory residential building that sits virtually on the property lot lines and includes seven dwelling units and no parking or rear yard open space. The Applicant proposes to rezone the property from a RS-3 Residential Single-Unit (Detached House) District to a RM-6 Residential Multi-Unit District to add three dwelling units to the existing building for a total of ten dwelling units on the Two of the units will be affordable under the Affordable Requirements Ordinance ("ARO")......No exterior additions to the building are proposed. There will be no parking and the Applicant will seek a Variation to eliminate any required parking. The Applicant also will seek a Variation to reduce any required rear yard open space. The height of the building will remain at 37'-7".

Lot Area:

3,470.1 square feet

FAR:

1.8

Floor Area:

6,250 square feet

Residential Dwelling Units: 10

MLA Density: