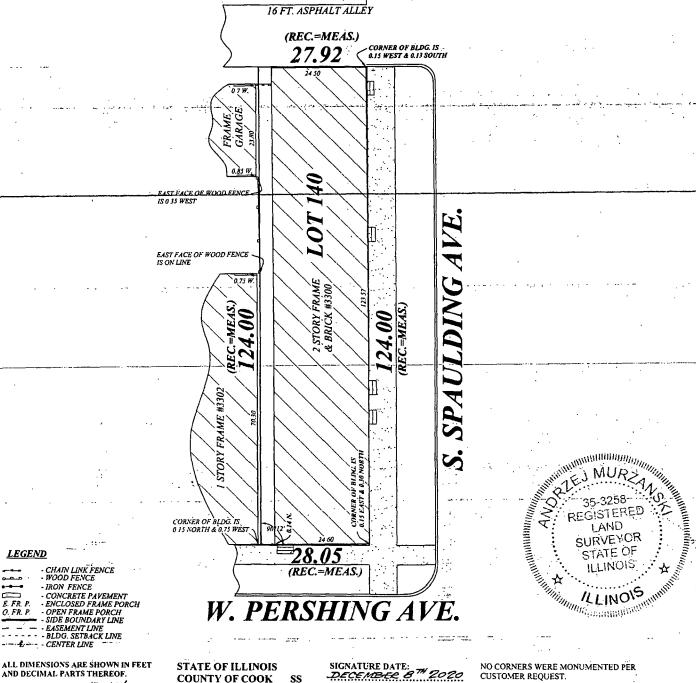

### PLAT OF SURVEY

DESCRIBED AS:

LOT 140 IN BARTLEY'S 38 STREET ADDITION, BEING A SUBDIVISION OF BLOCK 15 AND LOT 1 IN BLOCK 14 IN J. H. REE'S SUBDIVISION OF THE WEST ½ OF THE SOUTHWEST ½ OF SECTION 36 AND THAT PART LYING SOUTH OF ILLINOIS AND MICHIGAN CANAL OF THE SOUTH EAST ¼ OF SECTION 35, TOWNSHIP 39 NORTH, RANGE 13 EAST OF THE THIRD PRINCIPAL MERIDIAN, IN COOK COUNTY, ILLINOIS.

TOTAL LAND AREA: 3470.1 SQ. FEET

AND DECIMAL PARTS THEREOF.

SCALE:

/"=-16 <sup>'</sup>

ORDERED CLOUD PROPERTY 201208F JOB NO:

FIELDWORK COMPLETION

DEC. 8 TH 2020 DATE: MUNICIPALITY:

CHICAGO

HERBY CERTIFY THAT I HAVE SURVEYED THE ABOVE DESCRIBED PROPERTY AND THAT PLAT HEREON DRAWN IS A CORRECT REPRESENTATION OF SAID SURVEY.

Chickey Lilium. 1. ANDRZEJ MURZANSKI PLS. NO. 35-3258 EXPIRES 11/30/2022

COUNTY OF COOK

THIS PROFESSIONAL SERVICE CONFORMS TO THE CURRENT ILLINOIS MINIMUM STANDARDS FOR A BOUNDARY SURVEY. ANY DISCREPANCY IN MEASURMENT SHOULD BE PROMPTLY REPORTED TO

THE SURVEYOR FOR EXPLANATION OR CORRECTION.

ANDRZEJ MURZANSKI, AN ILLINOIS REGISTERED LAND SURVEYOR, DO

SS

FOR EASEMENTS, BUILDING LINES AND OTHER RESTRICTIONS NOT SHOWN ON THIS PLAT REFER TO YOUR ABSTRACT, DEED, TITLE POLICY AND LOCAL BUILDING REGULATIONS.

NO CORNERS WERE MONUMENTED PER CUSTOMER REQUEST.

> ANDRZEJ MURZANSKI LAND SURVEYORS, INC PROFESSIONAL DESIGN FIRM NO. 184-004748

> > 240 COUNTRY LANE GLENVIEW, IL 60025 PHONE: 847-486-8731

amurzanski@outlook.com

THE LEGAL DESCRIPTION NOTED ON THIS PLAT IS A COPY OF THE ORDERS AND FOR ACCURACY MUST BE COMPARED WITH THE DEED.

#20577-TI TATRO DATE DEC 16,2020