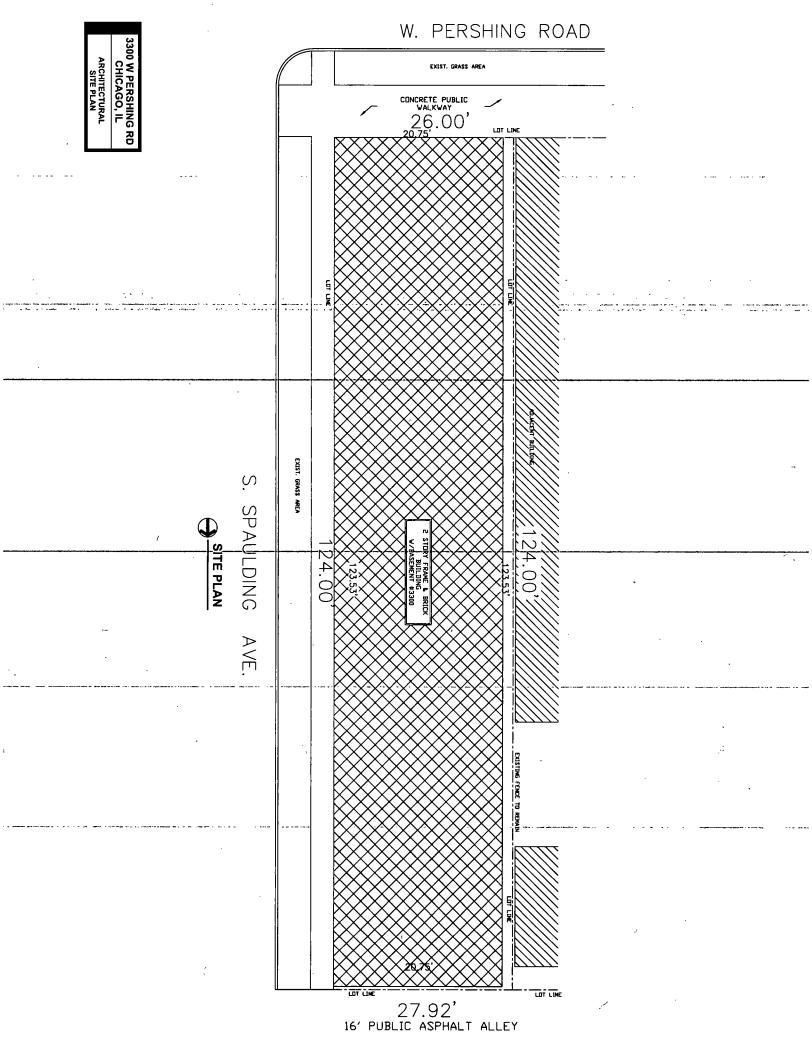

#### 3300 West Pershing Road / 3846-58 South Spaulding Avenue TYPE I REGULATIONS

Narrative: The subject property contains 3,470.1 square feet and is improved with a vacant twostory residential building that sits virtually on the property lot lines and includes seven dwelling units and no parking or rear yard open space. The Applicant proposes to rezone the property from a RS-3 Residential Single-Unit (Detached House) District to a RM-6 Residential Multi-Unit District to add three dwelling units to the existing building for a total of ten dwelling units on the Two of the units will be affordable under the Affordable Requirements Ordinance ("ARO")......No exterior additions to the building are proposed. There will be no parking and the Applicant will seek a Variation to eliminate any required parking. The Applicant also will seek a Variation to reduce any required rear yard open space. The height of the building will remain at 37'-7".

Lot Area:

3,470.1 square feet

FAR:

1.8

Floor Area:

6,250 square feet

Residential Dwelling Units: 10

MLA Density:

347.01 square feet

Height:

37'-7"

Automobile Parking:

None\*\*

Rear Yard Open Space:

None\*\*\*

Setbacks (existing):

Front (West Pershing): East Side (South Spaulding): 0 feet 0 fcet

West Side:

3.42 feet

Rear (Alley):

0.43 feet

<sup>\*</sup> A set of plans is attached.

<sup>\*\*</sup> The Applicant will file a Variation to eliminate any required parking.