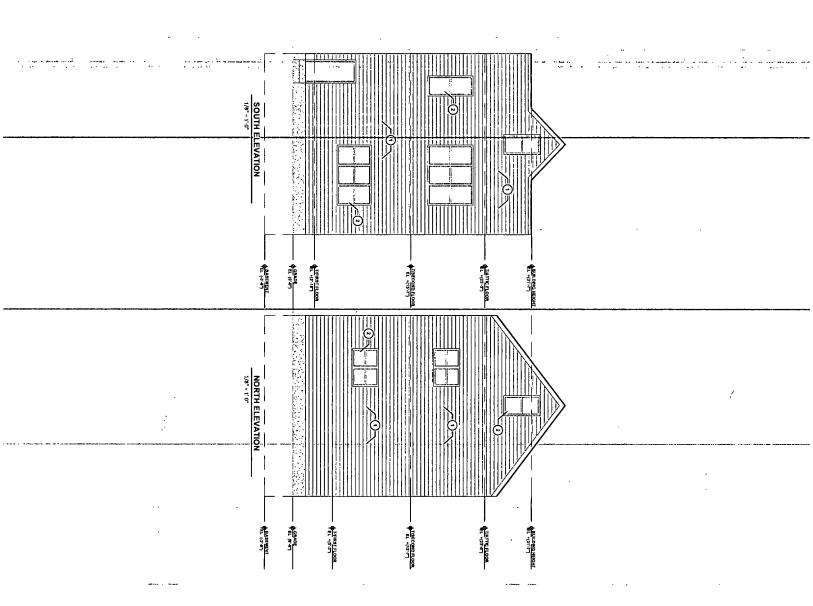

#### 3300 West Pershing Road / 3846-58 South Spaulding Avenue TYPE I REGULATIONS

Narrative: The subject property contains 3,470.1 square feet and is improved with a vacant twostory residential building that sits virtually on the property lot lines and includes seven dwelling units and no parking or rear yard open space. The Applicant proposes to rezone the property from a RS-3 Residential Single-Unit (Detached House) District to a RM-6 Residential Multi-Unit District to add three dwelling units to the existing building for a total of ten dwelling units on the Two of the units will be affordable under the Affordable Requirements Ordinance ("ARO")......No exterior additions to the building are proposed. There will be no parking and the Applicant will seek a Variation to eliminate any required parking. The Applicant also will seek a Variation to reduce any required rear yard open space. The height of the building will remain at 37'-7".

Lot Area:

3,470.1 square feet

FAR:

1.8

Floor Area:

6,250 square feet

Residential Dwelling Units: 10

MLA Density:

347.01 square feet

Height:

37'-7"

Automobile Parking:

None\*\*

Rear Yard Open Space:

None\*\*\*

Setbacks (existing):

Front (West Pershing): East Side (South Spaulding): 0 feet 0 fcet

West Side:

3.42 feet

Rear (Alley):

0.43 feet

<sup>\*</sup> A set of plans is attached.

<sup>\*\*</sup> The Applicant will file a Variation to eliminate any required parking.

<sup>\*\*\*</sup> The Applicant will file a Variation to eliminate any required rear yard open space.

3300 W PERSHING RD
CHICAGO, IL

ARCHITECTURAL
BSMT FL PLAN BASEMENT **S** ARRARR ARCHITECTURAL BSMT PLAN **1** BASEMENT (5) Æ