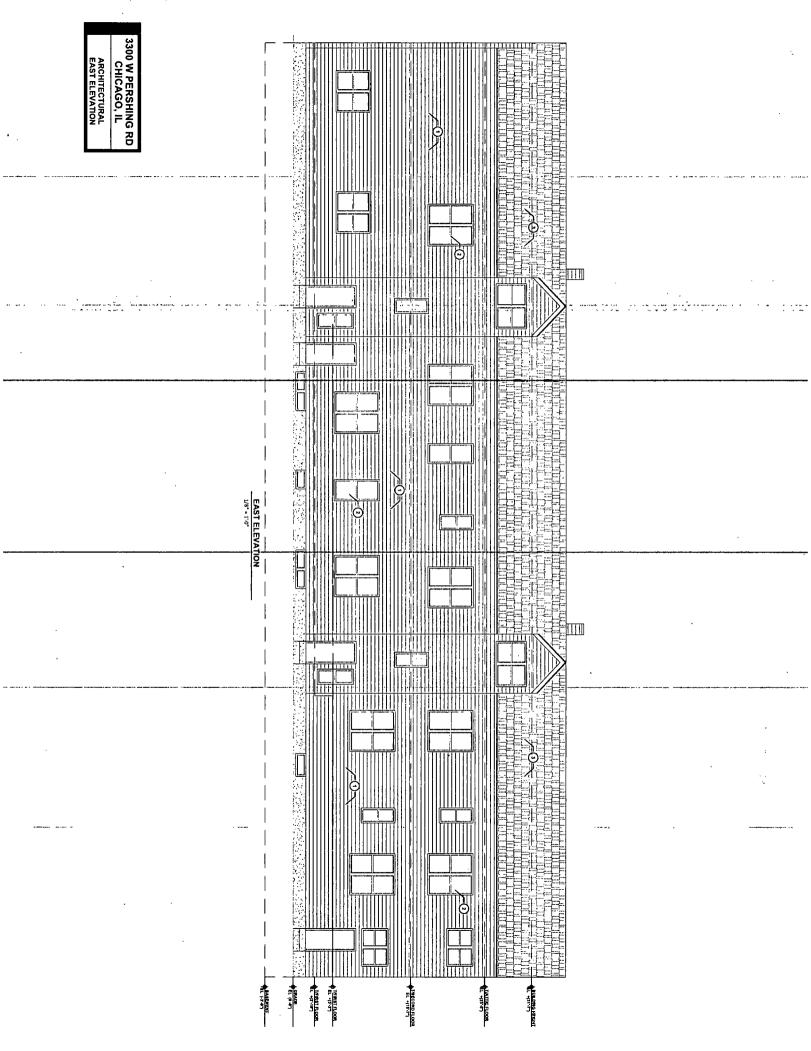

#### 3300 West Pershing Road / 3846-58 South Spaulding Avenue TYPE I REGULATIONS

Narrative: The subject property contains 3,470.1 square feet and is improved with a vacant twostory residential building that sits virtually on the property lot lines and includes seven dwelling units and no parking or rear yard open space. The Applicant proposes to rezone the property from a RS-3 Residential Single-Unit (Detached House) District to a RM-6 Residential Multi-Unit District to add three dwelling units to the existing building for a total of ten dwelling units on the Two of the units will be affordable under the Affordable Requirements Ordinance ("ARO")......No exterior additions to the building are proposed. There will be no parking and the Applicant will seek a Variation to eliminate any required parking. The Applicant also will seek a Variation to reduce any required rear yard open space. The height of the building will remain at 37'-7".

Lot Area:

3,470.1 square feet

FAR:

1.8

Floor Area:

6,250 square feet

Residential Dwelling Units: 10

MLA Density:

347.01 square feet

Height:

37'-7"

Automobile Parking:

None\*\*

Rear Yard Open Space:

None\*\*\*

Setbacks (existing):

Front (West Pershing): East Side (South Spaulding): 0 feet 0 fcet

West Side:

3.42 feet

Rear (Alley):

0.43 feet

<sup>\*</sup> A set of plans is attached.

<sup>\*\*</sup> The Applicant will file a Variation to eliminate any required parking.

<sup>\*\*\*</sup> The Applicant will file a Variation to eliminate any required rear yard open space.

3300 W PERSHING RD
CHICAGO, IL

ARCHITECTURAL
BSMT FL PLAN BASEMENT **S** ARRARR ARCHITECTURAL BSMT PLAN **1** BASEMENT (5) Æ