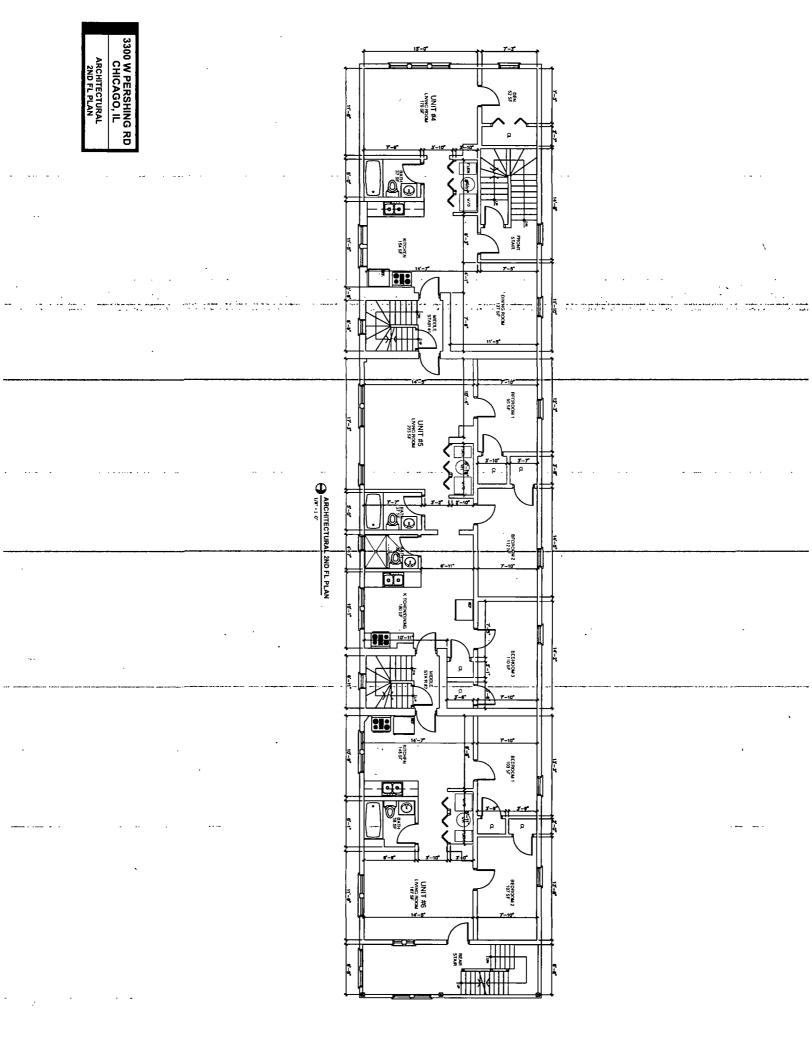

#### 3300 West Pershing Road / 3846-58 South Spaulding Avenue TYPE I REGULATIONS

Narrative: The subject property contains 3,470.1 square feet and is improved with a vacant twostory residential building that sits virtually on the property lot lines and includes seven dwelling units and no parking or rear yard open space. The Applicant proposes to rezone the property from a RS-3 Residential Single-Unit (Detached House) District to a RM-6 Residential Multi-Unit District to add three dwelling units to the existing building for a total of ten dwelling units on the Two of the units will be affordable under the Affordable Requirements Ordinance ("ARO")......No exterior additions to the building are proposed. There will be no parking and the Applicant will seek a Variation to eliminate any required parking. The Applicant also will seek a Variation to reduce any required rear yard open space. The height of the building will remain at 37'-7".

Lot Area:

3,470.1 square feet

FAR:

1.8

Floor Area:

6,250 square feet

Residential Dwelling Units: 10

MLA Density: