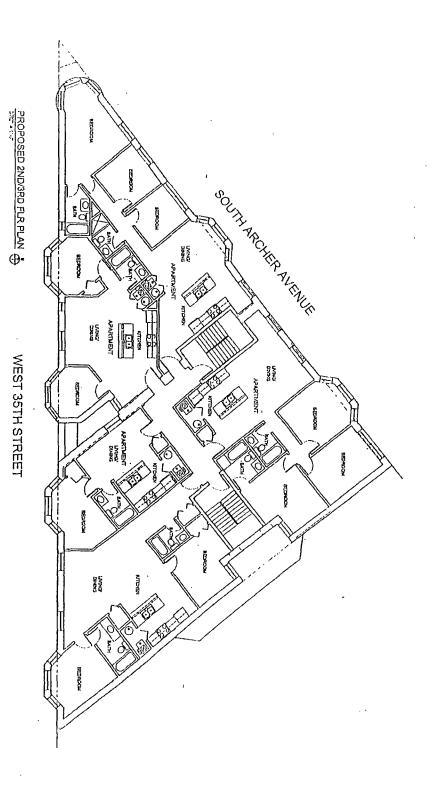

## A NARRATIVE AND PLANS FOR TYPE 1 ZONING AMENDMENT FOR 3473-77 SOUTH ARCHER AVENUE, CHICAGO, IL

The subject property is currently improved with an existing 3-story mixed-use building, with existing commercial units on the ground floor and 10 existing dwelling units on the upper floors, with no existing parking. The Applicant needs a zoning change in order to re-establish commercial use within the existing commercial units located on the ground floor of the existing mixed-use building. The existing 10 dwelling units will remain on the upper floors with no change

| Project Description:          | Zoning Change from an RS3 Residential<br>Single–Unit (Detached House) District to a<br>B3-3, Community Shopping District |
|-------------------------------|--------------------------------------------------------------------------------------------------------------------------|
| Use:                          | Mixed-use Building with commercial units on the ground floor and 10 dwelling units located on the upper floors.          |
| Existing Floor Area Ratio:    | 2.98                                                                                                                     |
| Lot Area:                     | 4,850 Square Feet                                                                                                        |
| Existing Building Floor Area: | 1st floor = 4,782.6 s.f.<br>2nd floor = 4,845.0 s.f.<br>3rd floor = 4,845.0 s.f.<br>Total = 14,471.6 s.f.                |
| Existing Density:             | 485 Square Feet per Dwelling Unit                                                                                        |
| Off- Street parking:          | No existing parking                                                                                                      |
| Existing Setbacks:            | Front: 0 Feet<br>Side: 0 Feet<br>Rear: 0 Feet                                                                            |
| Building height:              | Existing 3-story – 34 Feet 7 Inches                                                                                      |