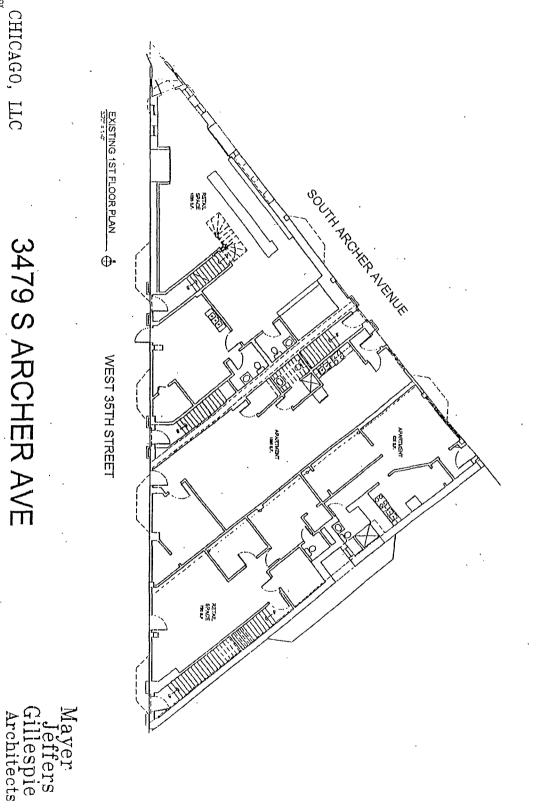

## A NARRATIVE AND PLANS FOR TYPE 1 ZONING AMENDMENT FOR 3473-77 SOUTH ARCHER AVENUE, CHICAGO, IL

The subject property is currently improved with an existing 3-story mixed-use building, with existing commercial units on the ground floor and 10 existing dwelling units on the upper floors, with no existing parking. The Applicant needs a zoning change in order to re-establish commercial use within the existing commercial units located on the ground floor of the existing mixed-use building. The existing 10 dwelling units will remain on the upper floors with no change

| Project Description:          | Zoning Change from an RS3 Residential<br>Single–Unit (Detached House) District to a<br>B3-3, Community Shopping District |
|-------------------------------|--------------------------------------------------------------------------------------------------------------------------|
| Use:                          | Mixed-use Building with commercial units on the ground floor and 10 dwelling units located on the upper floors.          |
| Existing Floor Area Ratio:    | 2.98                                                                                                                     |
| Lot Area:                     | 4,850 Square Feet                                                                                                        |
| Existing Building Floor Area: | 1st floor = 4,782.6 s.f.<br>2nd floor = 4,845.0 s.f.<br>3rd floor = 4,845.0 s.f.<br>Total = 14,471.6 s.f.                |
| Existing Density:             | 485 Square Feet per Dwelling Unit                                                                                        |
| Off- Street parking:          | No existing parking                                                                                                      |
| Existing Setbacks:            | Front: 0 Feet<br>Side: 0 Feet<br>Rear: 0 Feet                                                                            |
| Building height:              | Existing 3-story – 34 Feet 7 Inches                                                                                      |

WEST 35TH STREET

SITE PLAN

3/70 0 A

FOX CHICAGO, LLC

3479 S ARCHER AVE

Mayer Jeffers Gillespie Architects

1017 WEST WEBSTER AVENUE CHICAGO, ILLINOIS 60514
773-935-3011

1017 WEST WESSTER AVENUE CHICAGO, JELINGIS 80514 773-835-3011