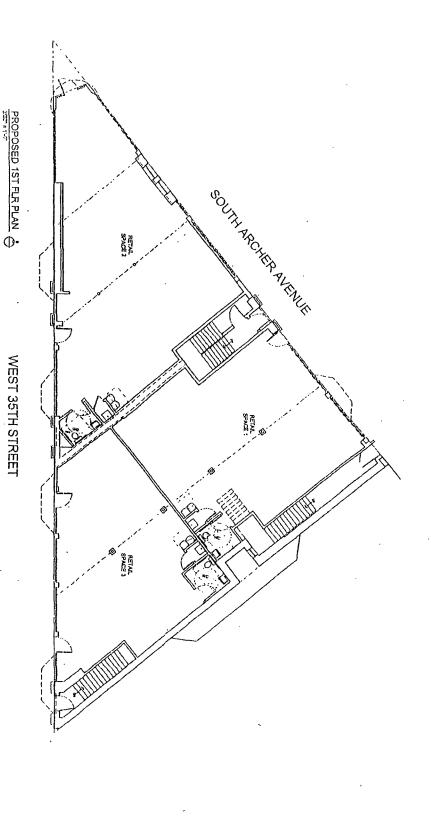

## A NARRATIVE AND PLANS FOR TYPE 1 ZONING AMENDMENT FOR 3473-77 SOUTH ARCHER AVENUE, CHICAGO, IL

The subject property is currently improved with an existing 3-story mixed-use building, with existing commercial units on the ground floor and 10 existing dwelling units on the upper floors, with no existing parking. The Applicant needs a zoning change in order to re-establish commercial use within the existing commercial units located on the ground floor of the existing mixed-use building. The existing 10 dwelling units will remain on the upper floors with no change

| Project Description:          | Zoning Change from an RS3 Residential<br>Single–Unit (Detached House) District to a<br>B3-3, Community Shopping District |
|-------------------------------|--------------------------------------------------------------------------------------------------------------------------|
| Use:                          | Mixed-use Building with commercial units on the ground floor and 10 dwelling units located on the upper floors.          |
| Existing Floor Area Ratio:    | 2.98                                                                                                                     |
| Lot Area:                     | 4,850 Square Feet                                                                                                        |
| Existing Building Floor Area: | 1st floor = 4,782.6 s.f.<br>2nd floor = 4,845.0 s.f.<br>3rd floor = 4,845.0 s.f.<br>Total = 14,471.6 s.f.                |
| Existing Density:             | 485 Square Feet per Dwelling Unit                                                                                        |
| Off- Street parking:          | No existing parking                                                                                                      |
| Existing Setbacks:            | Front: 0 Feet<br>Side: 0 Feet<br>Rear: 0 Feet                                                                            |
| Building height:              | Existing 3-story – 34 Feet 7 Inches                                                                                      |

WEST 35TH STREET

SITE PLAN

3/70 0 A

FOX CHICAGO, LLC

3479 S ARCHER AVE

Mayer Jeffers Gillespie Architects

1017 WEST WEBSTER AVENUE CHICAGO, ILLINOIS 60514
773-935-3011

1017 WEST WESSTER AVENUE CHICAGO, JELINGIS 80514 773-835-3011