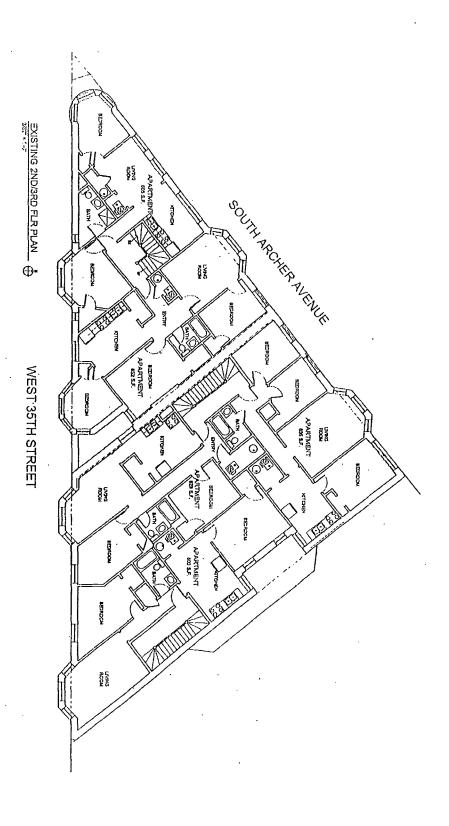

## A NARRATIVE AND PLANS FOR TYPE 1 ZONING AMENDMENT FOR 3473-77 SOUTH ARCHER AVENUE, CHICAGO, IL

The subject property is currently improved with an existing 3-story mixed-use building, with existing commercial units on the ground floor and 10 existing dwelling units on the upper floors, with no existing parking. The Applicant needs a zoning change in order to re-establish commercial use within the existing commercial units located on the ground floor of the existing mixed-use building. The existing 10 dwelling units will remain on the upper floors with no change

| Project Description:          | Zoning Change from an RS3 Residential<br>Single–Unit (Detached House) District to a<br>B3-3, Community Shopping District |
|-------------------------------|--------------------------------------------------------------------------------------------------------------------------|
| Use:                          | Mixed-use Building with commercial units on the ground floor and 10 dwelling units located on the upper floors.          |
| Existing Floor Area Ratio:    | 2.98                                                                                                                     |
| Lot Area:                     | 4,850 Square Feet                                                                                                        |
| Existing Building Floor Area: | 1st floor = 4,782.6 s.f.<br>2nd floor = 4,845.0 s.f.<br>3rd floor = 4,845.0 s.f.<br>Total = 14,471.6 s.f.                |
| Existing Density:             | 485 Square Feet per Dwelling Unit                                                                                        |
| Off- Street parking:          | No existing parking                                                                                                      |
| Existing Setbacks:            | Front: 0 Feet<br>Side: 0 Feet<br>Rear: 0 Feet                                                                            |
| Building height:              | Existing 3-story – 34 Feet 7 Inches                                                                                      |