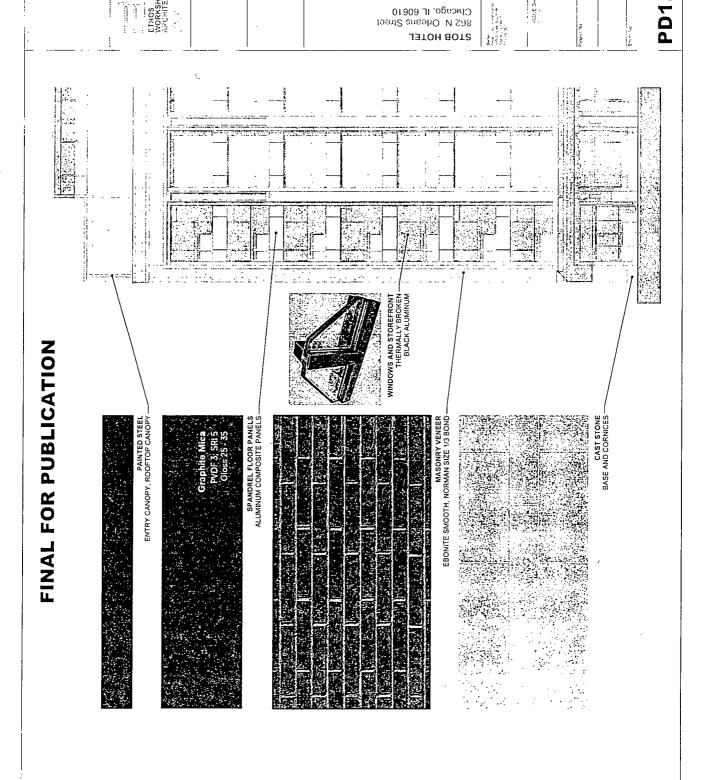

\*109 feet-10 inches (measured to the top of the canopy above the proposed roof deck.

Linguiteda, sa, Sité Plati

STOB HOTEL 862 N Orleans Street Chicago, IL 60610

NORTH ORLEANS STREET

FINAL FOR PUBLICATION