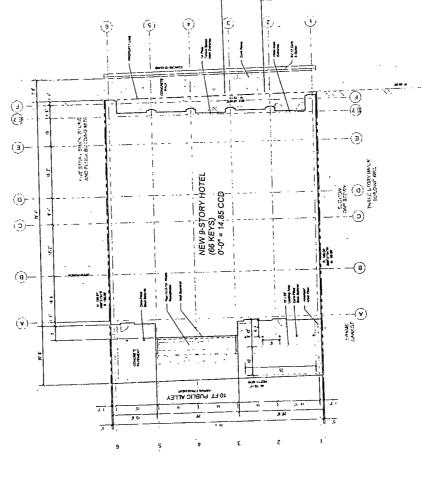

## **BULK TABLE AND REGULATIONS**

Net Site Area: 7,511 square feet

Base Floor Area: 5.0

Floor Area Bonus: 1.4

Maximum Floor Area Ratio: 6.4

Minimum Setbacks: Per Site Plan

Maximum Number of

Hotel Keys: 66 keys

Minimum Number of

Off-Street Parking Spaces: zero

Minimum Number of Off-Street

Loading Berths: 1 Loading Berth

Maximum Building Height: 91 feet -10 inches as measured to the

proposed building's 9<sup>th</sup> floor.

\*109 feet-10 inches (measured to the top of the canopy above the proposed roof deck.

Linguiteda, sa, Sité Plati

STOB HOTEL 862 N Orleans Street Chicago, IL 60610

NORTH ORLEANS STREET

FINAL FOR PUBLICATION