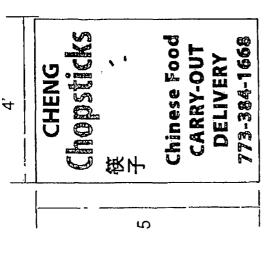

Said sign structure(s) measures as follows; along W. Armitage Avenue: One (1) at four (4) feet in length, five (5) feet in height and nine (9) feet above grade level.

The location of said privilege shall be as shown on prints kept on file with the Department of Business Affairs and Consumer Protection and the Office of the City Clerk.

Mumination

5Hx4"W

Total Sq Fi Trimcap

| <b>₽</b> | Oic<br>Phic     |
|----------|-----------------|
|          | nsib<br>& Graph |
|          | Signs           |
|          | 6.              |

Drawing# Client Name Zheng Chopsticks Inc 3054 W Armtage Ave Chcrago IL 60647 Location