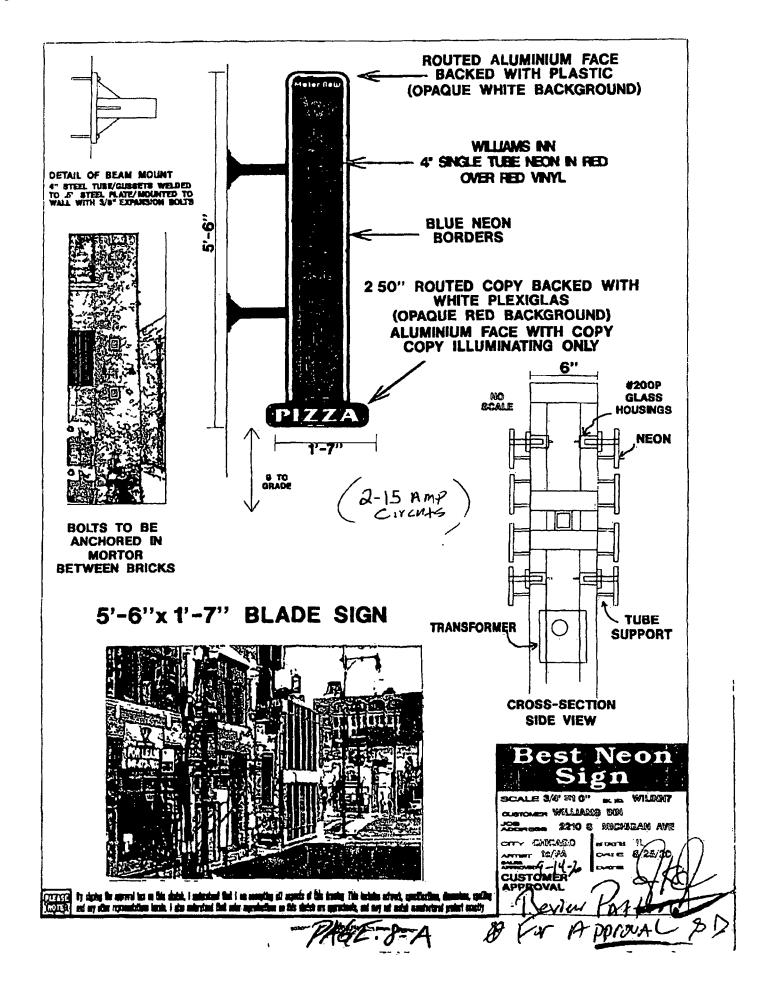

Committee on Transportation and Public Way

ORDINANCE WILLIAMS INN PIZZERIA Acct. No. 429559 - 1 Permit No. 1143267

Be It Ordained by the City Council of the City of Chicago:

SECTION 1. Permission and authority are hereby given and granted to WILLIAMS INN PIZZERIA, upon the terms and subject to the conditions of this ordinance to maintain and use one (1) sign(s) projecting over the public right-of-way attached to its premises known as 2210 S. Michigan Ave...

Said sign structure(s) measures as follows; along S. Michigan: One (1) at one point five eight (1.58) feet in length, five point five (5.5) feet in height and nine (9) feet above grade level.

The location of said privilege shall be as shown on prints kept on file with the Department of Business Affairs and Consumer Protection and the Office of the City Clerk.

Said privilege shall be constructed in accordance with plans and specifications approved by the Department of Transportation (Division of Project Development) and Zoning Department - Signs.

This grant of privilege in the public way shall be subject to the provisions of Section 10-28-015 and all other required provisions of the Municipal Code of Chicago.