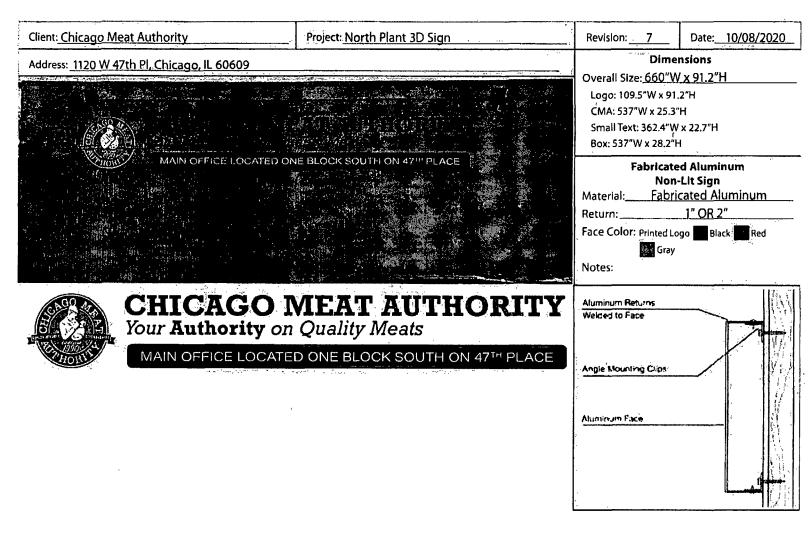

## **COUNCIL ORDER**

RE: Approval of sign over 100 square feet in area or over 24 feet above grade

ORDERED, that the City Council hereby approves the following sign application submitted by: Chicago Meat Authority (\* The Applicant is the owner of the real property or the business tenant of the real property. Do not list the sign contractor, sign erector, sign company or advertising entity in the above space.) This Order approves the following sign in accordance with Municipal Code of Chicago Section 13-20-680: Address of Sign: \_\_\_\_ Chicago, IL 606<sup>09</sup> Zoning District: \_\_\_\_\_ DOB Sign Permit Application #: Sign Details: 1. On-premise \_\_\_\_\_ OR Off-premise \_\_\_\_\_ 2. Static sign \_\_\_\_\_ OR Dynamic-image display sign \_\_\_\_\_ 3. Number of sign faces \_\_\_\_\_ 4. Projecting over the public way \_\_\_\_\_ (Yes or No) If yes, Public Way Use #:\_\_\_\_\_ 5. Dimensions: Length  $\frac{24}{2}$  feet  $\frac{0}{2}$  inches Height  $\frac{20}{2}$  feet  $\frac{4}{2}$  inches Total square feet in area:  $\frac{488}{2}$  feet  $\frac{0}{2}$  inches 6. Height above grade:  $\frac{10}{10}$  feet  $\frac{0}{10}$  inches 7. Elevation (side of building or lot where the sign will be erected): 8. Name of Sign Contractor/Erector:

To be legal, such sign shall comply with all provisions of Title 17 of the Chicago Municipal Code ("Zoning Ordinance") and all other provisions of the Municipal Code governing the permitting, construction and maintenance and removal of signs and sign structures. Failure of the applicant and the applicant's successors to comply shall be grounds for invalidation or revocation of the sign permit.