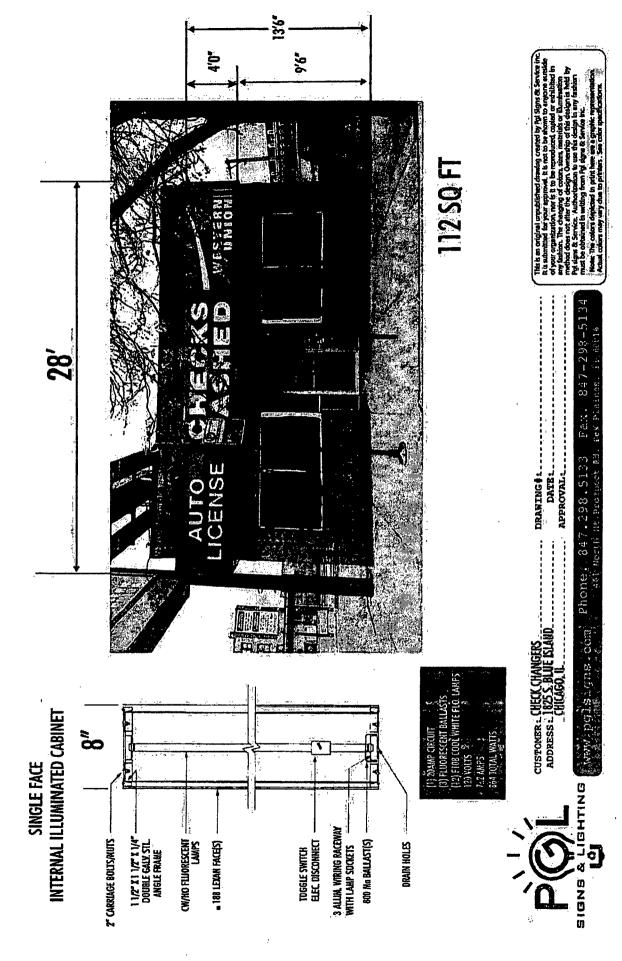

Issuance of permits for sign(s)/signboard(s) at 1825 S Blue

Island Ave - 112 sq. ft.

**Committee(s) Assignment:** 

Committee on Zoning, Landmarks and Building Standards

### **COUNCIL ORDER**

| E: Approval of sign over 100 square feet in area or over 24 feet above grade                                                                                                                                                                                                                                                                                                                           |
|--------------------------------------------------------------------------------------------------------------------------------------------------------------------------------------------------------------------------------------------------------------------------------------------------------------------------------------------------------------------------------------------------------|
| RDERED, that the City Council hereby approves the following sign application submitted by:                                                                                                                                                                                                                                                                                                             |
| New 18th & Blue Island C/E Inc.  pplicant*:  The Applicant is the owner of the real property or the business tenant of the real property. Do not lis                                                                                                                                                                                                                                                   |
| r the Applicant is the owner of the real property or the business tenant of the real property. Do not lis<br>ne sign contractor, sign erector, sign company or advertising entity in the above space.)                                                                                                                                                                                                 |
| his Order approves the following sign in accordance with Municipal Code of Chicago Section 13-20-680                                                                                                                                                                                                                                                                                                   |
| ddress of Sign:Chicago, IL 606                                                                                                                                                                                                                                                                                                                                                                         |
| oning District: C1-2                                                                                                                                                                                                                                                                                                                                                                                   |
| OB Sign Permit Application #: 100781449                                                                                                                                                                                                                                                                                                                                                                |
| gn Details: X On-premise                                                                                                                                                                                                                                                                                                                                                                               |
| Static sign X OR Dynamic-image display sign                                                                                                                                                                                                                                                                                                                                                            |
| Number of sign faces                                                                                                                                                                                                                                                                                                                                                                                   |
| Projecting over the public way Yes (Yes or No) If yes, Public Way Use #:                                                                                                                                                                                                                                                                                                                               |
| Dimensions: Length $\frac{28}{}$ feet $\frac{0}{}$ inches Height $\frac{4}{}$ feet $\frac{0}{}$ inches                                                                                                                                                                                                                                                                                                 |
| Total square feet in area: feet inches                                                                                                                                                                                                                                                                                                                                                                 |
| Height above grade: feet inches                                                                                                                                                                                                                                                                                                                                                                        |
| Elevation (side of building or lot where the sign will be erected):                                                                                                                                                                                                                                                                                                                                    |
| Name of Sign Contractor/Erector: PGL Sign & Service                                                                                                                                                                                                                                                                                                                                                    |
| be legal, such sign shall comply with all provisions of Title 17 of the Chicago Municipal Code ("Zoning rdinance") and all other provisions of the Municipal Code governing the permitting, construction and aintenance and removal of signs and sign structures. Failure of the applicant and the applicant's accessors to comply shall be grounds for invalidation or revocation of the sign permit. |
| 1R17 \ 25                                                                                                                                                                                                                                                                                                                                                                                              |

# **EXISTING ILLUMINATED SINGLE SIDED SIGN CABINET**

PUZIBITUS I