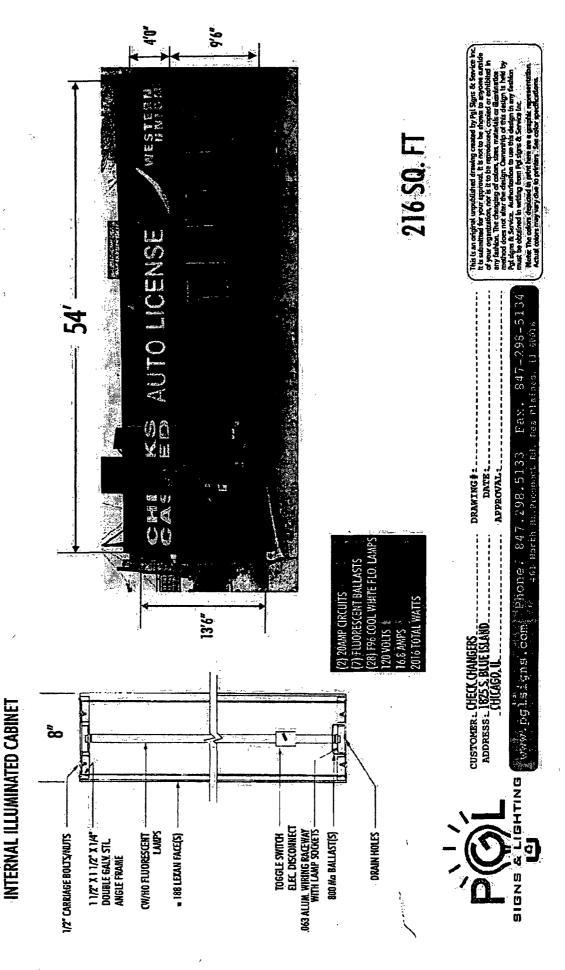

### **COUNCIL ORDER**

| RE: Approval of sign over 100 square feet in area or over 24 feet above grade                                                                                                                                                                                                  |                                                                         |
|--------------------------------------------------------------------------------------------------------------------------------------------------------------------------------------------------------------------------------------------------------------------------------|-------------------------------------------------------------------------|
| ORDERED, that the City Council hereby approves the following sign application submitted by:                                                                                                                                                                                    |                                                                         |
| New 18th & Blue Island C/E Inc.  Applicant*:  (* The Applicant is the owner of the real property or the business tenant of the real property. Do not list the sign contractor, sign erector, sign company or advertising entity in the above space.)                           |                                                                         |
| This Order approves the following sign in accordance with Municipal Code of Chicago Section 13-20-680:                                                                                                                                                                         |                                                                         |
| Address of Sign: 1825 S. Blue Island                                                                                                                                                                                                                                           | Chicago, IL 606 <sup>08</sup>                                           |
| Zoning District:                                                                                                                                                                                                                                                               |                                                                         |
| DOB Sign Permit Application #:                                                                                                                                                                                                                                                 | · · · · · · · · · · · · · · · · · · ·                                   |
| Sign Details:  1. On-premise OR Off-premise                                                                                                                                                                                                                                    |                                                                         |
| 2. Static sign X OR Dynamic-image display sign                                                                                                                                                                                                                                 | ·                                                                       |
| 3. Number of sign faces                                                                                                                                                                                                                                                        |                                                                         |
| 4. Projecting over the public way No (Yes or No) If yes, Public Way Use #:                                                                                                                                                                                                     |                                                                         |
| 5. Dimensions: Length 54 feet 0 inches Height 4                                                                                                                                                                                                                                | feetinches                                                              |
| Total square feet in area: $\frac{216}{100}$ feet $\frac{0}{100}$ inches                                                                                                                                                                                                       |                                                                         |
| 6. Height above grade: 10 feet inches                                                                                                                                                                                                                                          |                                                                         |
| 7. Elevation (side of building or lot where the sign will be erected                                                                                                                                                                                                           | North                                                                   |
| DCI Sign & Sorving                                                                                                                                                                                                                                                             |                                                                         |
| To be legal, such sign shall comply with all provisions of Title 17 of Ordinance") and all other provisions of the Municipal Code governmentenance and removal of signs and sign structures. Failure of t successors to comply shall be grounds for invalidation or revocation | ning the permitting, construction and the applicant and the applicant's |
| Burl 25                                                                                                                                                                                                                                                                        |                                                                         |
| Alderman Wa                                                                                                                                                                                                                                                                    | urd .                                                                   |