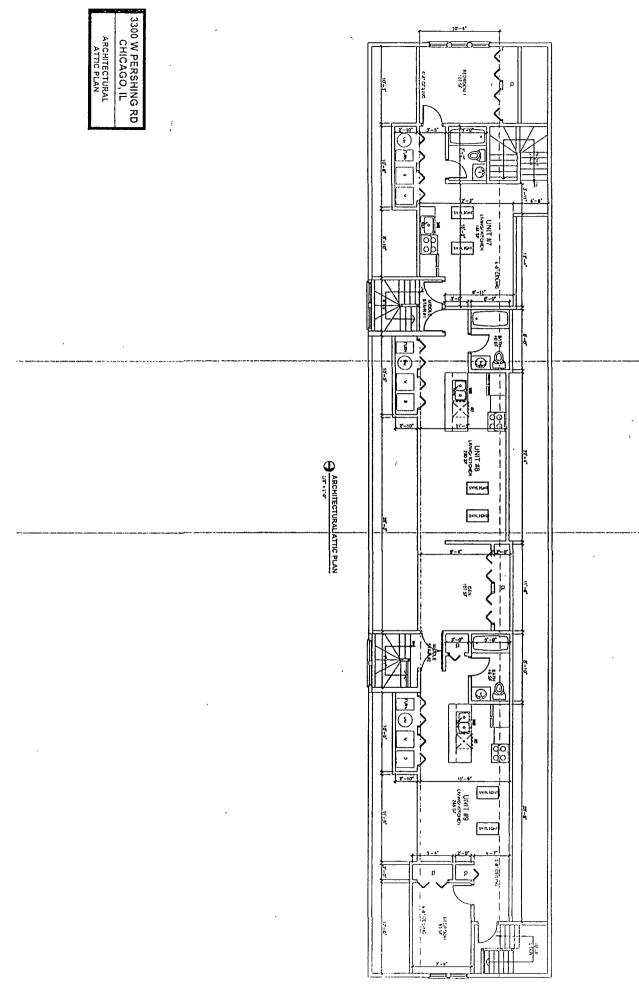

#### NARRATIVE AND PLANS

3300 West Pershing Road / 3846-58 South Spaulding Avenue TYPE I REGULATIONS

Narrative: The subject property contains 3,470.1 square feet and is improved with a vacant two-story residential building that sits virtually on the property lot lines and includes seven dwelling units and no parking or rear yard open space. The Applicant proposes to rezone the property from a RS-3 Residential Single-Unit (Detached House) District to a RM-6 Residential Multi-Unit District to add three dwelling units to the existing building for a total of ten dwelling units on the property. Two of the units will be affordable under the Affordable Requirements Ordinance ("ARO"). No exterior additions to the building are proposed. There will be no parking and the Applicant will seek a Variation to eliminate any required parking. The Applicant also will seek a Variation to reduce any required rear yard open space. The height of the building will remain at 37'-7".

Lot Area:

3,470.1 square feet

FAR:

1.8

Floor Area:

6,250 square feet

Residential Dwelling Units: 10

MLA Density:

347.01 square feet

Height:

37'-7"

Automobile Parking:

None\*\*

Rear Yard Open Space:

None\*\*\*

Setbacks (existing):

Front (West Pershing):
East Side (South Spaulding):

0 feet

West Side:

0 fect

Rear (Alley):

3.42 feet 0.43 feet

<sup>\*</sup> A set of plans is attached.

<sup>\*\*</sup> The Applicant will file a Variation to eliminate any required parking.

<sup>\*\*\*</sup> The Applicant will file a Variation to eliminate any required rear yard open space.

3300 W PERSHING RD CHICAGO, IL ARCHITECTURAL EAST ELEVATION EAST ELEVATION | Annah | Anna Le el Ti 42.43.43.55x ENSTRUMENT