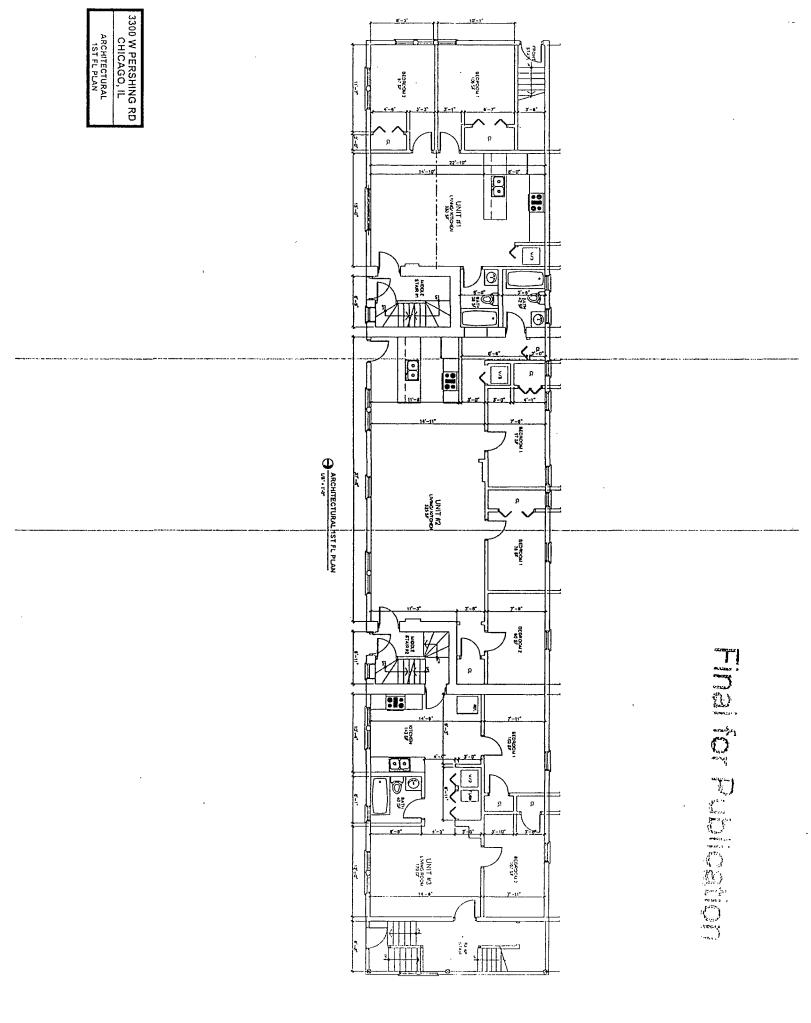

#### NARRATIVE AND PLANS

3300 West Pershing Road / 3846-58 South Spaulding Avenue TYPE I REGULATIONS

Narrative: The subject property contains 3,470.1 square feet and is improved with a vacant two-story residential building that sits virtually on the property lot lines and includes seven dwelling units and no parking or rear yard open space. The Applicant proposes to rezone the property from a RS-3 Residential Single-Unit (Detached House) District to a RM-6 Residential Multi-Unit District to add three dwelling units to the existing building for a total of ten dwelling units on the property. Two of the units will be affordable under the Affordable Requirements Ordinance ("ARO"). No exterior additions to the building are proposed. There will be no parking and the Applicant will seek a Variation to eliminate any required parking. The Applicant also will seek a Variation to reduce any required rear yard open space. The height of the building will remain at 37'-7".

Lot Area:

3,470.1 square feet

FAR:

1.8

Floor Area:

6,250 square feet

Residential Dwelling Units: 10

MLA Density: