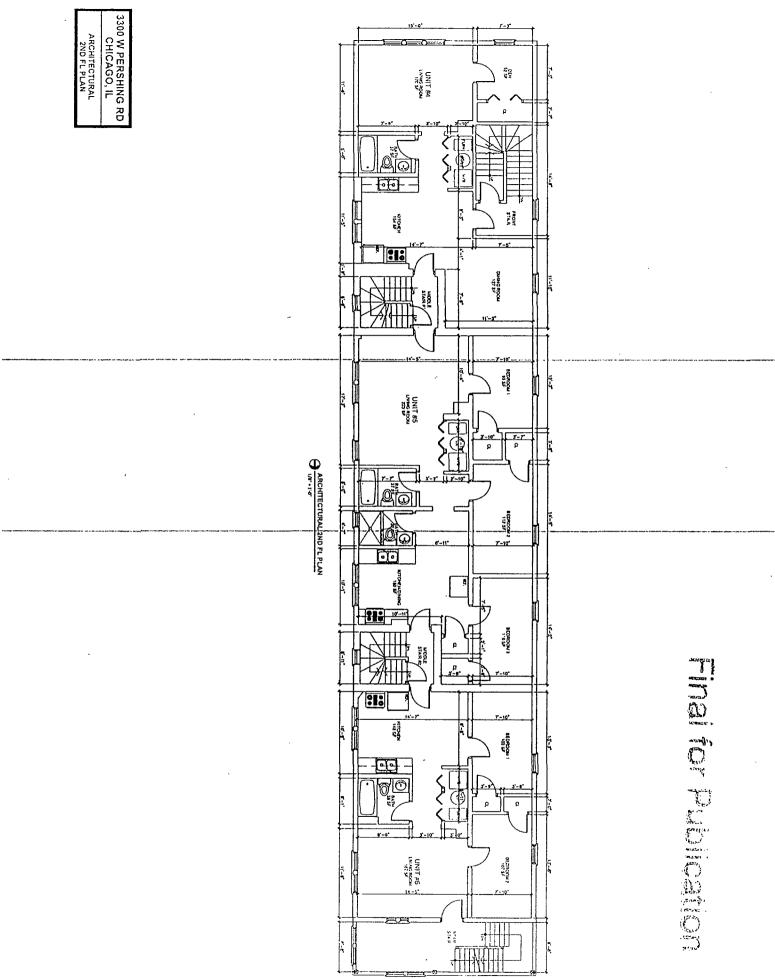

#### NARRATIVE AND PLANS

3300 West Pershing Road / 3846-58 South Spaulding Avenue TYPE I REGULATIONS

Narrative: The subject property contains 3,470.1 square feet and is improved with a vacant two-story residential building that sits virtually on the property lot lines and includes seven dwelling units and no parking or rear yard open space. The Applicant proposes to rezone the property from a RS-3 Residential Single-Unit (Detached House) District to a RM-6 Residential Multi-Unit District to add three dwelling units to the existing building for a total of ten dwelling units on the property. Two of the units will be affordable under the Affordable Requirements Ordinance ("ARO"). No exterior additions to the building are proposed. There will be no parking and the Applicant will seek a Variation to eliminate any required parking. The Applicant also will seek a Variation to reduce any required rear yard open space. The height of the building will remain at 37'-7".

Lot Area:

3,470.1 square feet

FAR:

1.8

Floor Area:

6,250 square feet

Residential Dwelling Units: 10

MLA Density: