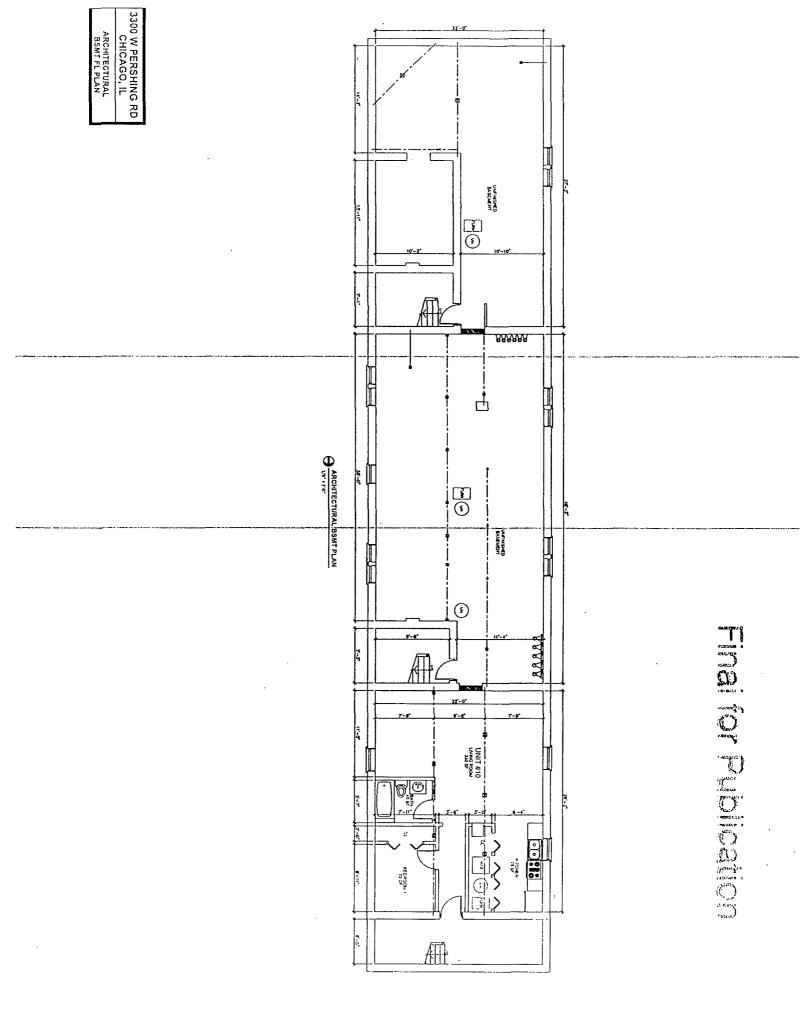

#### NARRATIVE AND PLANS

3300 West Pershing Road / 3846-58 South Spaulding Avenue TYPE I REGULATIONS

Narrative: The subject property contains 3,470.1 square feet and is improved with a vacant two-story residential building that sits virtually on the property lot lines and includes seven dwelling units and no parking or rear yard open space. The Applicant proposes to rezone the property from a RS-3 Residential Single-Unit (Detached House) District to a RM-6 Residential Multi-Unit District to add three dwelling units to the existing building for a total of ten dwelling units on the property. Two of the units will be affordable under the Affordable Requirements Ordinance ("ARO"). No exterior additions to the building are proposed. There will be no parking and the Applicant will seek a Variation to eliminate any required parking. The Applicant also will seek a Variation to reduce any required rear yard open space. The height of the building will remain at 37'-7".

Lot Area:

3,470.1 square feet

FAR:

1.8

Floor Area:

6,250 square feet

Residential Dwelling Units: 10

MLA Density: