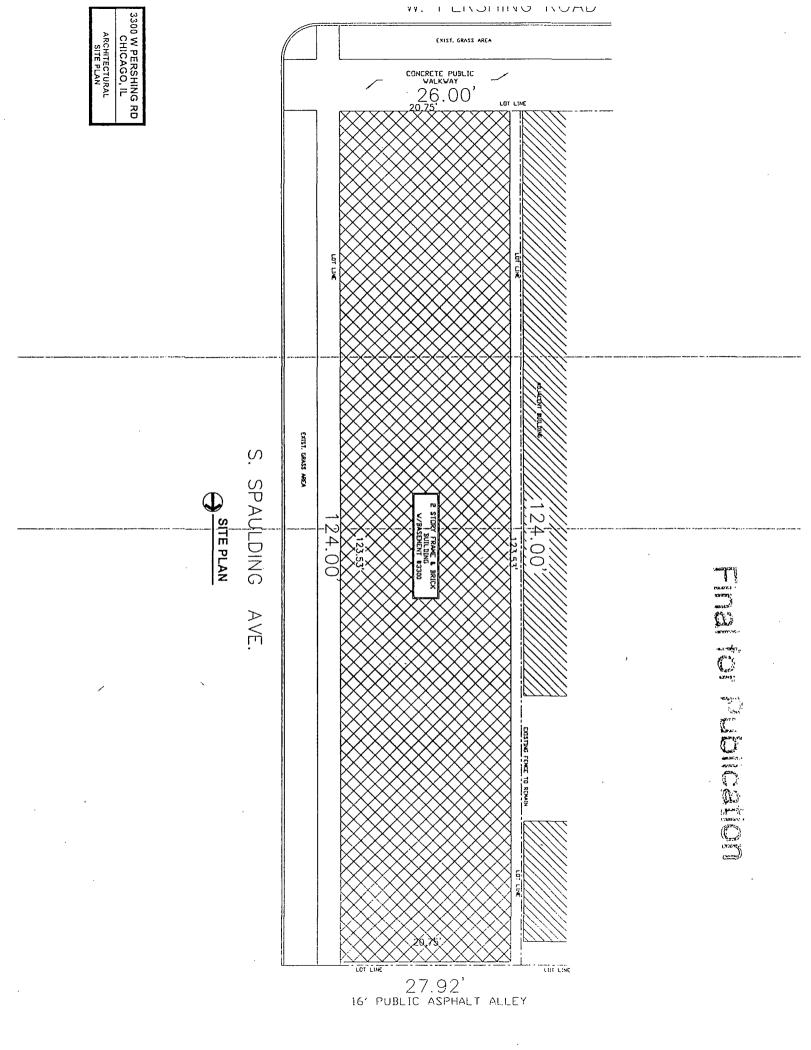

#### NARRATIVE AND PLANS

3300 West Pershing Road / 3846-58 South Spaulding Avenue TYPE I REGULATIONS

Narrative: The subject property contains 3,470.1 square feet and is improved with a vacant two-story residential building that sits virtually on the property lot lines and includes seven dwelling units and no parking or rear yard open space. The Applicant proposes to rezone the property from a RS-3 Residential Single-Unit (Detached House) District to a RM-6 Residential Multi-Unit District to add three dwelling units to the existing building for a total of ten dwelling units on the property. Two of the units will be affordable under the Affordable Requirements Ordinance ("ARO"). No exterior additions to the building are proposed. There will be no parking and the Applicant will seek a Variation to eliminate any required parking. The Applicant also will seek a Variation to reduce any required rear yard open space. The height of the building will remain at 37'-7".

Lot Area:

3,470.1 square feet

FAR:

1.8

Floor Area:

6,250 square feet

Residential Dwelling Units: 10

MLA Density:

347.01 square feet

Height:

37'-7"

Automobile Parking:

None\*\*

Rear Yard Open Space:

None\*\*\*

Setbacks (existing):

Front (West Pershing):
East Side (South Spaulding):

0 feet

West Side:

0 fect

Rear (Alley):

3.42 feet 0.43 feet

<sup>\*</sup> A set of plans is attached.

<sup>\*\*</sup> The Applicant will file a Variation to eliminate any required parking.

<sup>\*\*\*</sup> The Applicant will file a Variation to eliminate any required rear yard open space.

3300 W PERSHING RD CHICAGO, IL ARCHITECTURAL EAST ELEVATION EAST ELEVATION | Annah | Anna Le el Ti 42.43.43.55x ENSTRUMENT