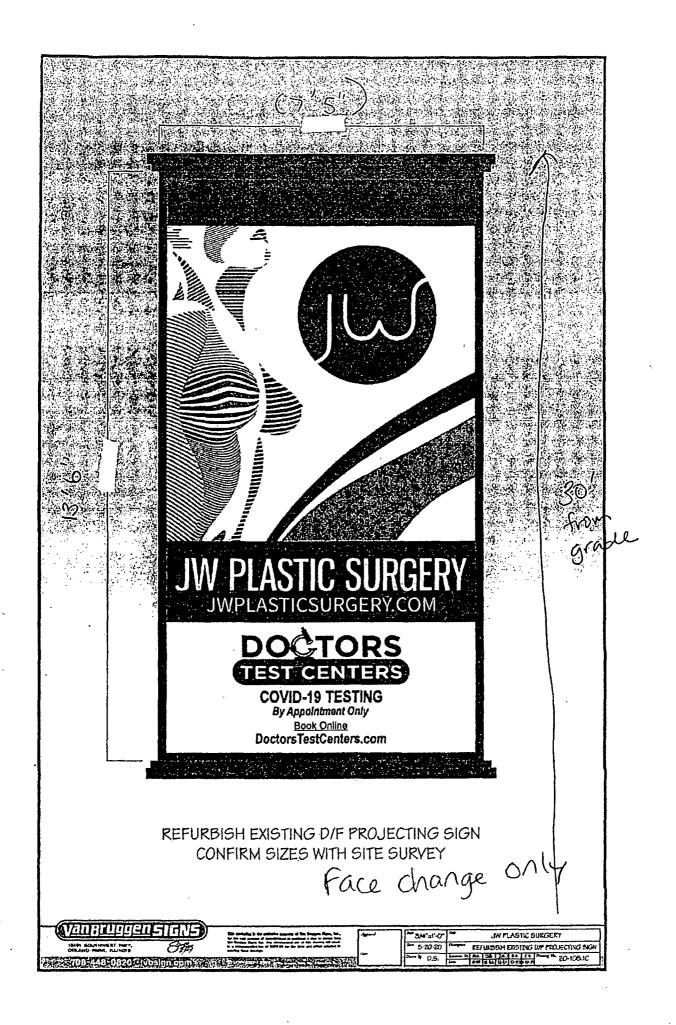

### RE: Approval of sign over 100 square feet in area or over 24 feet above grade

.

,

ORDERED, that the City Council hereby approves the following sign application submitted by:

| Applicant*: JW Plastic Surgery                                                                                                                                                                                                                                                                                                                                                                               |  |  |
|--------------------------------------------------------------------------------------------------------------------------------------------------------------------------------------------------------------------------------------------------------------------------------------------------------------------------------------------------------------------------------------------------------------|--|--|
| (* The Applicant is the owner of the real property or the business tenant of the real property. Do not list                                                                                                                                                                                                                                                                                                  |  |  |
| the sign contractor, sign erector, sign company or advertising entity in the above space.)                                                                                                                                                                                                                                                                                                                   |  |  |
| This Order approves the following sign in accordance with Municipal Code of Chicago Section 13-20-680:                                                                                                                                                                                                                                                                                                       |  |  |
| Address of Sign: 20 W Ontario Chicago, IL 606 <sup>54</sup>                                                                                                                                                                                                                                                                                                                                                  |  |  |
| Zoning District: DX-5                                                                                                                                                                                                                                                                                                                                                                                        |  |  |
| DOB Sign Permit Application #: 100908397                                                                                                                                                                                                                                                                                                                                                                     |  |  |
| Sign Details: X OR Off-premise                                                                                                                                                                                                                                                                                                                                                                               |  |  |
| 2. Static sign X OR Dynamic-image display sign                                                                                                                                                                                                                                                                                                                                                               |  |  |
| 3. Number of sign faces 2                                                                                                                                                                                                                                                                                                                                                                                    |  |  |
| 4. Projecting over the public way <u>Yes</u> (Yes or No) If yes, Public Way Use #: <u>1147832</u>                                                                                                                                                                                                                                                                                                            |  |  |
| 5. Dimensions: Length $\frac{7}{1}$ feet $\frac{5}{1}$ inches Height $\frac{13}{1}$ feet $\frac{6}{1}$ inches                                                                                                                                                                                                                                                                                                |  |  |
| Total square feet in area: <u>100</u> feet inches                                                                                                                                                                                                                                                                                                                                                            |  |  |
| 6. Height above grade: <u>30</u> feet <u>0</u> inches                                                                                                                                                                                                                                                                                                                                                        |  |  |
| 7. Elevation (side of building or lot where the sign will be erected):                                                                                                                                                                                                                                                                                                                                       |  |  |
| 8. Name of Sign Contractor/Erector: Van Bruggen                                                                                                                                                                                                                                                                                                                                                              |  |  |
| To be legal, such sign shall comply with all provisions of Title 17 of the Chicago Municipal Code ("Zoning Ordinance") and all other provisions of the Municipal Code governing the permitting, construction and maintenance and removal of signs and sign structures. Failure of the applicant and the applicant's successors to comply shall be grounds for invalidation or revocation of the sign permit. |  |  |