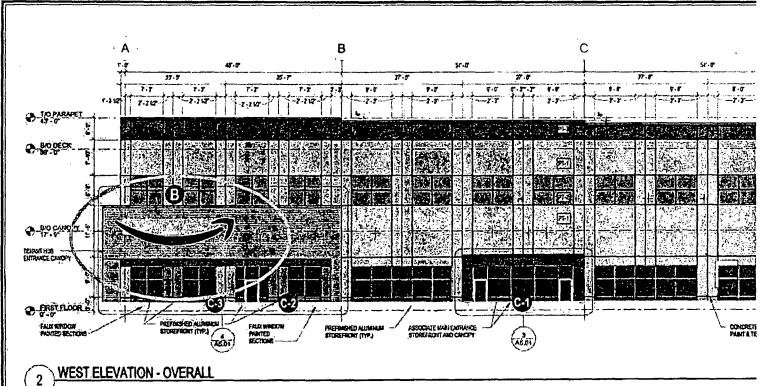

#### **COUNCIL ORDER**

| RE: Approval of sign over 100 square feet in area or over 24 feet above grade                                                                                                                                                                                                                                                                                                                                |
|--------------------------------------------------------------------------------------------------------------------------------------------------------------------------------------------------------------------------------------------------------------------------------------------------------------------------------------------------------------------------------------------------------------|
| ORDERED, that the City Council hereby approves the following sign application submitted by:                                                                                                                                                                                                                                                                                                                  |
| Applicant* SFG Ashland, LLC (Amazon Stockyards)                                                                                                                                                                                                                                                                                                                                                              |
| (* The Applicant is the owner of the real property or the business tenant of the real property. Do not list the sign contractor, sign erector, sign company or advertising entity in the above space.)                                                                                                                                                                                                       |
| This Order approves the following sign in accordance with Municipal Code of Chicago Section 13-20-680:                                                                                                                                                                                                                                                                                                       |
| Address of Sign: 3523 S Ashland Ave                                                                                                                                                                                                                                                                                                                                                                          |
| Zoning District: PMD-8                                                                                                                                                                                                                                                                                                                                                                                       |
| DOB Sign Permit Application #: 100907965                                                                                                                                                                                                                                                                                                                                                                     |
| Sign Details:  1. On-premise OR Off-premise                                                                                                                                                                                                                                                                                                                                                                  |
| 2. Static sign X OR Dynamic-image display sign                                                                                                                                                                                                                                                                                                                                                               |
| 3. Number of sign faces 1                                                                                                                                                                                                                                                                                                                                                                                    |
| 4. Projecting over the public way No (Yes or No) If yes, Public Way Use #:                                                                                                                                                                                                                                                                                                                                   |
| 5. Dimensions: Length 26 feet 6 inches Height 6 feet 0 inches                                                                                                                                                                                                                                                                                                                                                |
| Total square feet in area: 159 feet                                                                                                                                                                                                                                                                                                                                                                          |
| 6. Height above grade: 20 feet 0 Inches                                                                                                                                                                                                                                                                                                                                                                      |
| 7. Elevation (side of building or lot where the sign will be erected): West                                                                                                                                                                                                                                                                                                                                  |
| 8. Name of Sign Contractor/Erector: KDN Signs                                                                                                                                                                                                                                                                                                                                                                |
| To be legal, such sign shall comply with all provisions of Title 17 of the Chicago Municipal Code ("Zoning Ordinance") and all other provisions of the Municipal Code governing the permitting, construction and maintenance and removal of signs and sign structures. Failure of the applicant and the applicant's successors to comply shall be grounds for invalidation or revocation of the sign permit. |
| Valid) houges 11                                                                                                                                                                                                                                                                                                                                                                                             |
| Alderman                                                                                                                                                                                                                                                                                                                                                                                                     |

1/16" = 1'-0"

SIGN IS LOGO SHAPE, NOT A CABINET

FACE-LIT ILLUMINATED LOGO LOGO FACES: WHITE W/ TRANSLUCENT VINYL TO MATCH PMS 2995C BLUE RETURNS: 5" DEEP BLACK TRIMCAP: 1" PLASTIC BLACK ILLUMINATION: WHITE LED

MOUNT FLUSH TO FASCIA

Engineer's No Provide 3/8" min. eight (8