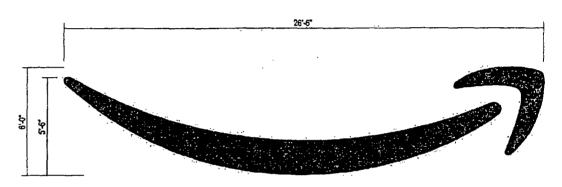

#### **COUNCIL ORDER**

| RE: Approval of sign over 100 square feet in area or over 24 feet above grade                                                                                                                                                                                                                                                                                                                                |
|--------------------------------------------------------------------------------------------------------------------------------------------------------------------------------------------------------------------------------------------------------------------------------------------------------------------------------------------------------------------------------------------------------------|
| ORDERED, that the City Council hereby approves the following sign application submitted by:                                                                                                                                                                                                                                                                                                                  |
| Applicant* SFG Ashland, LLC (Amazon Stockyards)                                                                                                                                                                                                                                                                                                                                                              |
| (* The Applicant is the owner of the real property or the business tenant of the real property. Do not list the sign contractor, sign erector, sign company or advertising entity in the above space.)                                                                                                                                                                                                       |
| This Order approves the following sign in accordance with Municipal Code of Chicago Section 13-20-680:                                                                                                                                                                                                                                                                                                       |
| Address of Sign: 3523 S Ashland Ave                                                                                                                                                                                                                                                                                                                                                                          |
| Zoning District: PMD-8                                                                                                                                                                                                                                                                                                                                                                                       |
| DOB Sign Permit Application #: 100907965                                                                                                                                                                                                                                                                                                                                                                     |
| Sign Details:  1. On-premise OR Off-premise                                                                                                                                                                                                                                                                                                                                                                  |
| 2. Static sign X OR Dynamic-image display sign                                                                                                                                                                                                                                                                                                                                                               |
| 3. Number of sign faces 1                                                                                                                                                                                                                                                                                                                                                                                    |
| 4. Projecting over the public way No (Yes or No) If yes, Public Way Use #:                                                                                                                                                                                                                                                                                                                                   |
| 5. Dimensions: Length 26 feet 6 inches Height 6 feet 0 inches                                                                                                                                                                                                                                                                                                                                                |
| Total square feet in area: 159 feet                                                                                                                                                                                                                                                                                                                                                                          |
| 6. Height above grade: 20 feet 0 Inches                                                                                                                                                                                                                                                                                                                                                                      |
| 7. Elevation (side of building or lot where the sign will be erected): West                                                                                                                                                                                                                                                                                                                                  |
| 8. Name of Sign Contractor/Erector: KDN Signs                                                                                                                                                                                                                                                                                                                                                                |
| To be legal, such sign shall comply with all provisions of Title 17 of the Chicago Municipal Code ("Zoning Ordinance") and all other provisions of the Municipal Code governing the permitting, construction and maintenance and removal of signs and sign structures. Failure of the applicant and the applicant's successors to comply shall be grounds for invalidation or revocation of the sign permit. |
| Valid) houges 11                                                                                                                                                                                                                                                                                                                                                                                             |
| Alderman                                                                                                                                                                                                                                                                                                                                                                                                     |

1/16" = 1'-0"

SIGN IS LOGO SHAPE, NOT A CABINET

FACE-LIT ILLUMINATED LOGO LOGO FACES: WHITE W/ TRANSLUCENT VINYL TO MATCH PMS 2995C BLUE RETURNS: 5" DEEP BLACK TRIMCAP: 1" PLASTIC BLACK ILLUMINATION: WHITE LED