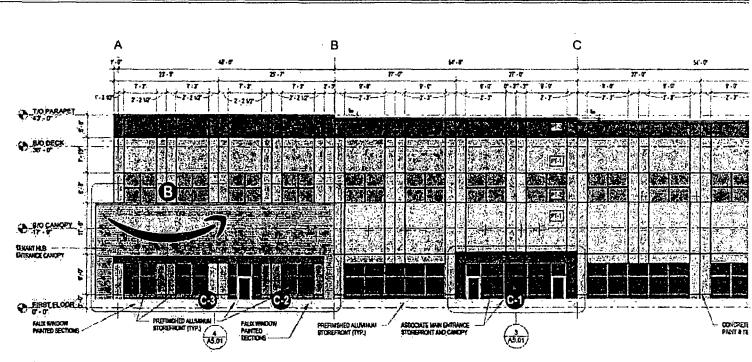

2 WEST ELEVATION - OVERALL

/ 1/16" = 1'-0"

\*\*\*\*\*

FACE-LIT ILLUMINATED LETTERS
LETTER FACES: WHITE ACRYLIC W/ DUAL TONE 3M 3635-222 PERFORATED FILM
LOGO FACES: WHITE ACRYLIC W/ TRANSLUCENT VINYL TO MATCH PMS 2995C BLUE
RETURNS: 5" DEEP BLACK
TRIMCAP: 1" PLASTIC BLACK
ILLUMINATION: WHITE LED

MOUNT FLUSH TO FASCIA

Provide 3/8" T min. four (4) p